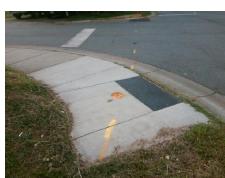

## **Access Compliance Report Public Rights-of-Way** (Curb Ramps)

Intersection ID: 8009 Main Street: GOSSETT\_AV **Cross Street: RIDGELEY DR** Location: **ADA ID: EA3A7C4B52D3** Ramp Type: BlendTrans2 Initial Pass/Fail: Fail **Overall Compliance: No Severity Score:** 10

Surveyor Notes:

**NO LT SW** 

Not Found, R304.5.1, R304.5.3

3200.00

| Field Measurements/Component Compliance |                       |       |      |                             |      |
|-----------------------------------------|-----------------------|-------|------|-----------------------------|------|
| Compliance Description                  |                       | Data  | Comp | liance Description          | Data |
| N/A                                     | Ramp Length (in)      | 71.0  | Yes  | BlendTrans Slope (%)        | 4.4  |
| No                                      | Ramp Width (in)       | 47.5  | No   | BlendTrans XSlope (%)       | 2.1  |
| N/A                                     | Flare Type LT         | N/A   | N/A  | Flare Type RT               | N/A  |
| N/A                                     | Flare Slope LT (%)    | N/A   | N/A  | Flare Slope RT (%)          | N/A  |
| N/A                                     | Flare Traversable LT? | N/A   | N/A  | Flare Traversable RT?       | N/A  |
| N/A                                     | Landing Length (in)   | N/A   | N/A  | DWS Provided?               | N/A  |
| N/A                                     | Landing Width (in)    | N/A   | N/A  | DWS Contrast?               | N/A  |
| N/A                                     | Landing Slope (%)     | N/A   | N/A  | DWS Length (in)             | N/A  |
| N/A                                     | Landing X Slope (%)   | N/A   | N/A  | DWS Full Width?             | N/A  |
| N/A                                     | Landing Curb? (Y/N)   | N/A   | N/A  | DWS Offset (in)             | N/A  |
| N/A                                     | Shared Landing?       | N/A   |      |                             |      |
| N/A                                     | Gutter Ponding?       | N/A   | N/A  | Gutter Slope (%)            | N/A  |
| N/A                                     | Gutter Lip Ht (in)    | N/A   | N/A  | Gutter X Slope (%)          | N/A  |
| N/A                                     | Painted X Walk1?      | No    | N/A  | Painted X Walk2?            | N/A  |
|                                         | X Walk 1 Direction    | To SW |      | X Walk 2 Direction          | N/A  |
|                                         | X Walk 1 Width (in)   | N/A   |      | X Walk 2 Width (in)         | N/A  |
|                                         | X Walk 1 Slope (%)    | 6.9   |      | X Walk 2 Slope (%)          | N/A  |
|                                         | X Walk 1 X Slope (%)  | 1.6   |      | X Walk 2 X Slope (%)        | N/A  |
| N/A                                     | Ramp inside XWalk1?   | N/A   | N/A  | Ramp inside XWalk2?         | N/A  |
|                                         | Road Slope (%)        | 1.6   |      | Clear Space?                | N/A  |
|                                         | Road X Slope (%)      | 6.9   | N/A  | Clear Space to XWalk (in)   | N/A  |
| N/A                                     | Any Obstructions?     | N/A   | N/A  | Storm Grate/Utility Hazard? | N/A  |
|                                         | Obstruction Type      |       |      | Storm Grate/Utility Type    |      |
|                                         |                       | N/A   |      |                             | N/A  |
|                                         |                       |       | Yes  | Surface Condition? (G/P)    | Good |
|                                         |                       |       | No   | Curb Slope (%)              | 14.3 |