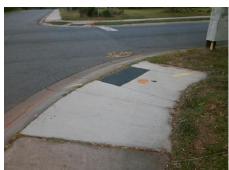

## **Access Compliance Report Public Rights-of-Way** (Curb Ramps)

Intersection ID: 8009 Main Street: GOSSETT\_AV **Cross Street: RIDGELEY DR** Location: **ADA ID: EA3A7C4B52D3** Ramp Type: BlendTrans2 Initial Pass/Fail: Fail **Overall Compliance: No Severity Score:** 10

Surveyor Notes:

**NO LT SW** 

Not Found, R304.5.1, R304.5.3

3200.00

| Field Measurements/Component Compliance |                       |       |      |                             |      |
|-----------------------------------------|-----------------------|-------|------|-----------------------------|------|
| Compliance Description                  |                       | Data  | Comp | liance Description          | Data |
| N/A                                     | Ramp Length (in)      | 71.0  | Yes  | BlendTrans Slope (%)        | 4.4  |
| No                                      | Ramp Width (in)       | 47.5  | No   | BlendTrans XSlope (%)       | 2.1  |
| N/A                                     | Flare Type LT         | N/A   | N/A  | Flare Type RT               | N/A  |
| N/A                                     | Flare Slope LT (%)    | N/A   | N/A  | Flare Slope RT (%)          | N/A  |
| N/A                                     | Flare Traversable LT? | N/A   | N/A  | Flare Traversable RT?       | N/A  |
| N/A                                     | Landing Length (in)   | N/A   | N/A  | DWS Provided?               | N/A  |
| N/A                                     | Landing Width (in)    | N/A   | N/A  | DWS Contrast?               | N/A  |
| N/A                                     | Landing Slope (%)     | N/A   | N/A  | DWS Length (in)             | N/A  |
| N/A                                     | Landing X Slope (%)   | N/A   | N/A  | DWS Full Width?             | N/A  |
| N/A                                     | Landing Curb? (Y/N)   | N/A   | N/A  | DWS Offset (in)             | N/A  |
| N/A                                     | Shared Landing?       | N/A   |      |                             |      |
| N/A                                     | Gutter Ponding?       | N/A   | N/A  | Gutter Slope (%)            | N/A  |
| N/A                                     | Gutter Lip Ht (in)    | N/A   | N/A  | Gutter X Slope (%)          | N/A  |
| N/A                                     | Painted X Walk1?      | No    | N/A  | Painted X Walk2?            | N/A  |
|                                         | X Walk 1 Direction    | To SW |      | X Walk 2 Direction          | N/A  |
|                                         | X Walk 1 Width (in)   | N/A   |      | X Walk 2 Width (in)         | N/A  |
|                                         | X Walk 1 Slope (%)    | 6.9   |      | X Walk 2 Slope (%)          | N/A  |
|                                         | X Walk 1 X Slope (%)  | 1.6   |      | X Walk 2 X Slope (%)        | N/A  |
| N/A                                     | Ramp inside XWalk1?   | N/A   | N/A  | Ramp inside XWalk2?         | N/A  |
|                                         | Road Slope (%)        | 1.6   |      | Clear Space?                | N/A  |
|                                         | Road X Slope (%)      | 6.9   | N/A  | Clear Space to XWalk (in)   | N/A  |
| N/A                                     | Any Obstructions?     | N/A   | N/A  | Storm Grate/Utility Hazard? | N/A  |
|                                         | Obstruction Type      |       |      | Storm Grate/Utility Type    |      |
|                                         |                       | N/A   |      |                             | N/A  |
|                                         |                       |       | Yes  | Surface Condition? (G/P)    | Good |
|                                         |                       |       | No   | Curb Slope (%)              | 14.3 |