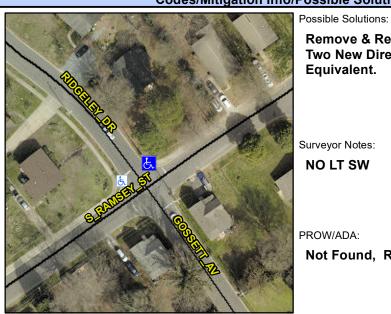

## **Access Compliance Report Public Rights-of-Way** (Curb Ramps)

Intersection ID: 8009 Main Street: GOSSETT\_AV **Cross Street: RIDGELEY DR** Location: **ADA ID: EA3A7C4B52D3** Ramp Type: BlendTrans2 Initial Pass/Fail: Fail **Overall Compliance: No Severity Score:** 10

**Codes/Mitigation Info/Possible Solution** 

**RIDGELEY DR** Street 1 Name Stop Condition-Street 1 StopSign Street 2 Name Stop Condition-Street 2

Remove & Replace Curb Ramp With **Two New Directional Ramps or** Equivalent.