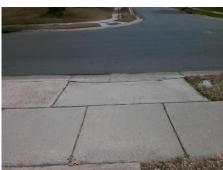

## Access Compliance Report Public Rights-of-Way (Curb Ramps)

Intersection ID: 24329Main Street: GARBOW\_CTCross Street: MIROW\_PLLocation:NADA ID: EA50E55E3DECRamp Type: PerpInitial Pass/Fail: FailOverall Compliance: NoSeverity Score: 12.5

| • |  |  |
|---|--|--|
|   |  |  |

Total Cost:

1850.00

| Field Measurements/Component Compliance |                       |       |      |                             |      |  |  |
|-----------------------------------------|-----------------------|-------|------|-----------------------------|------|--|--|
| Comp                                    | liance Description    | Data  | Comp | liance Description          | Data |  |  |
| N/A                                     | Ramp Length (in)      | 48.0  | No   | Ramp Slope (%)              | 9.3  |  |  |
| Yes                                     | Ramp Width (in)       | 48.0  | Yes  | Ramp XSlope (%)             | 0.2  |  |  |
| N/A                                     | Flare Type LT         | N/A   | N/A  | Flare Type RT               | N/A  |  |  |
| N/A                                     | Flare Slope LT (%)    | N/A   | N/A  | Flare Slope RT (%)          | N/A  |  |  |
| N/A                                     | Flare Traversable LT? | N/A   | N/A  | Flare Traversable RT?       | N/A  |  |  |
| N/A                                     | Landing Length (in)   | N/A   | N/A  | DWS Provided?               | N/A  |  |  |
| N/A                                     | Landing Width (in)    | N/A   | N/A  | DWS Contrast?               | N/A  |  |  |
| N/A                                     | Landing Slope (%)     | N/A   | N/A  | DWS Length (in)             | N/A  |  |  |
| N/A                                     | Landing X Slope (%)   | N/A   | N/A  | DWS Full Width?             | N/A  |  |  |
| N/A                                     | Landing Curb? (Y/N)   | N/A   | N/A  | DWS Offset (in)             | N/A  |  |  |
| N/A                                     | Shared Landing?       | N/A   |      |                             |      |  |  |
| N/A                                     | Gutter Ponding?       | N/A   | N/A  | Gutter Slope (%)            | N/A  |  |  |
| N/A                                     | Gutter Lip Ht (in)    | N/A   | N/A  | Gutter X Slope (%)          | N/A  |  |  |
| N/A                                     | Painted X Walk1?      | No    | N/A  | Painted X Walk2?            | N/A  |  |  |
|                                         | X Walk 1 Direction    | To SE |      | X Walk 2 Direction          | N/A  |  |  |
| N/A                                     | X Walk 1 Width (in)   | N/A   | N/A  | X Walk 2 Width (in)         | N/A  |  |  |
|                                         | X Walk 1 Slope (%)    | 4.2   |      | X Walk 2 Slope (%)          | N/A  |  |  |
|                                         | X Walk 1 X Slope (%)  | 2.5   |      | X Walk 2 X Slope (%)        | N/A  |  |  |
| N/A                                     | Ramp inside XWalk1?   | N/A   | N/A  | Ramp inside XWalk2?         | N/A  |  |  |
|                                         | Road Slope (%)        | N/A   | N/A  | Clear Space?                | N/A  |  |  |
|                                         | Road X Slope (%)      | N/A   | N/A  | Clear Space to XWalk (in)   | N/A  |  |  |
| N/A                                     | Any Obstructions?     | N/A   | N/A  | Storm Grate/Utility Hazard? | N/A  |  |  |
|                                         | Obstruction Type      |       |      | Storm Grate/Utility Type    |      |  |  |
|                                         |                       | N/A   |      |                             | N/A  |  |  |
|                                         |                       |       | Yes  | Surface Condition? (G/P)    | Good |  |  |