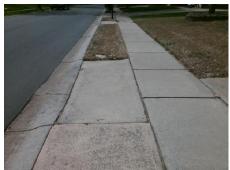

## Access Compliance Report Public Rights-of-Way (Curb Ramps)

Intersection ID: 24329Main Street: GARBOW\_CTCross Street: MIROW\_PLLocation:NADA ID: EA50E55E3DECRamp Type: PerpInitial Pass/Fail: FailOverall Compliance: NoSeverity Score: 12.5

| • |  |  |
|---|--|--|
|   |  |  |

Total Cost:

1850.00

| Field Measurements/Component Compliance |                       |       |      |                             |      |  |  |
|-----------------------------------------|-----------------------|-------|------|-----------------------------|------|--|--|
| Comp                                    | liance Description    | Data  | Comp | liance Description          | Data |  |  |
| N/A                                     | Ramp Length (in)      | 48.0  | No   | Ramp Slope (%)              | 9.3  |  |  |
| Yes                                     | Ramp Width (in)       | 48.0  | Yes  | Ramp XSlope (%)             | 0.2  |  |  |
| N/A                                     | Flare Type LT         | N/A   | N/A  | Flare Type RT               | N/A  |  |  |
| N/A                                     | Flare Slope LT (%)    | N/A   | N/A  | Flare Slope RT (%)          | N/A  |  |  |
| N/A                                     | Flare Traversable LT? | N/A   | N/A  | Flare Traversable RT?       | N/A  |  |  |
| N/A                                     | Landing Length (in)   | N/A   | N/A  | DWS Provided?               | N/A  |  |  |
| N/A                                     | Landing Width (in)    | N/A   | N/A  | DWS Contrast?               | N/A  |  |  |
| N/A                                     | Landing Slope (%)     | N/A   | N/A  | DWS Length (in)             | N/A  |  |  |
| N/A                                     | Landing X Slope (%)   | N/A   | N/A  | DWS Full Width?             | N/A  |  |  |
| N/A                                     | Landing Curb? (Y/N)   | N/A   | N/A  | DWS Offset (in)             | N/A  |  |  |
| N/A                                     | Shared Landing?       | N/A   |      |                             |      |  |  |
| N/A                                     | Gutter Ponding?       | N/A   | N/A  | Gutter Slope (%)            | N/A  |  |  |
| N/A                                     | Gutter Lip Ht (in)    | N/A   | N/A  | Gutter X Slope (%)          | N/A  |  |  |
| N/A                                     | Painted X Walk1?      | No    | N/A  | Painted X Walk2?            | N/A  |  |  |
|                                         | X Walk 1 Direction    | To SE |      | X Walk 2 Direction          | N/A  |  |  |
| N/A                                     | X Walk 1 Width (in)   | N/A   | N/A  | X Walk 2 Width (in)         | N/A  |  |  |
|                                         | X Walk 1 Slope (%)    | 4.2   |      | X Walk 2 Slope (%)          | N/A  |  |  |
|                                         | X Walk 1 X Slope (%)  | 2.5   |      | X Walk 2 X Slope (%)        | N/A  |  |  |
| N/A                                     | Ramp inside XWalk1?   | N/A   | N/A  | Ramp inside XWalk2?         | N/A  |  |  |
|                                         | Road Slope (%)        | N/A   | N/A  | Clear Space?                | N/A  |  |  |
|                                         | Road X Slope (%)      | N/A   | N/A  | Clear Space to XWalk (in)   | N/A  |  |  |
| N/A                                     | Any Obstructions?     | N/A   | N/A  | Storm Grate/Utility Hazard? | N/A  |  |  |
|                                         | Obstruction Type      |       |      | Storm Grate/Utility Type    |      |  |  |
|                                         |                       | N/A   |      |                             | N/A  |  |  |
|                                         |                       |       | Yes  | Surface Condition? (G/P)    | Good |  |  |