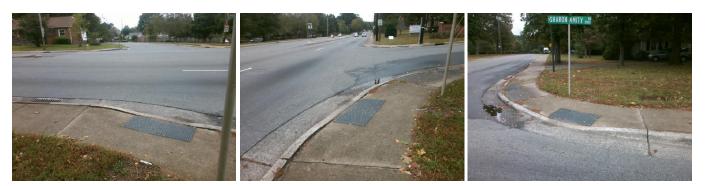

## Access Compliance Report Public Rights-of-Way (Curb Ramps)

| Intersection ID: 14014                  | Main Str                                                                                                         | eet: N_SHARON_AMIT  | Y RD                                                                  | Cross Str              | reet: | WILORA_LAKE_RD        |      |                             | Location:                   | SE  |
|-----------------------------------------|------------------------------------------------------------------------------------------------------------------|---------------------|-----------------------------------------------------------------------|------------------------|-------|-----------------------|------|-----------------------------|-----------------------------|-----|
|                                         |                                                                                                                  |                     |                                                                       |                        |       |                       |      |                             |                             |     |
|                                         |                                                                                                                  |                     |                                                                       |                        |       |                       |      |                             | 21.25                       |     |
| Codes/Mitigation Info/Possible Solution |                                                                                                                  |                     | Field Measurements/Component Compliance   Compliance Description Data |                        |       |                       |      |                             |                             |     |
|                                         | · · · · ·                                                                                                        | Possible Solutions: |                                                                       | Compliance Description |       |                       | Data | Data Compliance Description |                             |     |
|                                         | •                                                                                                                | Remove & Replace E  | ntire Ramp.                                                           | N                      | I/A   | Ramp Length (in)      | 59.0 | No                          | Ramp Slope (%)              | 9.5 |
| all the to a little                     | 1 SP AN RICH                                                                                                     |                     |                                                                       | Ν                      | lo    | Ramp Width (in)       | 44.0 | Yes                         | Ramp XSlope (%)             | 0.2 |
|                                         | 1 1 1 1 1 1 1 1 1 1 1 1 1 1 1 1 1 1 1                                                                            |                     |                                                                       | N                      | I/A   | Flare Type LT         | N/A  | N/A                         | Flare Type RT               | N/A |
|                                         | <mark>ь,-</mark>                                                                                                 |                     |                                                                       | Ν                      | I/A   | Flare Slope LT (%)    | N/A  | N/A                         | Flare Slope RT (%)          | N/A |
| the second second                       | RALAKE RD                                                                                                        |                     |                                                                       | Ν                      | I/A   | Flare Traversable LT? | N/A  | N/A                         | Flare Traversable RT?       | N/A |
|                                         | and the second |                     |                                                                       | Ν                      | I/A   | Landing Length (in)   | N/A  | N/A                         | DWS Provided?               | N/A |
|                                         | a and a state                                                                                                    | Surveyor Notes:     |                                                                       | Ν                      | I/A   | Landing Width (in)    | N/A  | N/A                         | DWS Contrast?               | N/A |
|                                         | · AND server                                                                                                     | N/A                 |                                                                       | Ν                      | I/A   | Landing Slope (%)     | N/A  | N/A                         | DWS Length (in)             | N/A |
|                                         | 12 - Alt Martines                                                                                                |                     |                                                                       | Ν                      | I/A   | Landing X Slope (%)   | N/A  | N/A                         | DWS Full Width?             | N/A |
|                                         | The second Part                                                                                                  |                     |                                                                       | Ν                      | I/A   | Landing Curb? (Y/N)   | N/A  | N/A                         | DWS Offset (in)             | N/A |
|                                         | THE MELLER                                                                                                       |                     |                                                                       | Ν                      | I/A   | Shared Landing?       | N/A  |                             |                             |     |
|                                         | 1 1 1 1 1 1 1 1 1 1 1 1 1 1 1 1 1 1 1                                                                            | PROW/ADA:           |                                                                       | Ν                      | I/A   | Gutter Ponding?       | N/A  | N/A                         | Gutter Slope (%)            | N/A |
|                                         | and the second                                                                                                   | Not Found, R304.5.1 | R304.2.2                                                              | N                      | I/A   | Gutter Lip Ht (in)    | N/A  | N/A                         | Gutter X Slope (%)          | N/A |
|                                         | Part - Contract States                                                                                           |                     |                                                                       | Ν                      | I/A   | Painted X Walk1?      | No   | N/A                         | Painted X Walk2?            | N/A |
| Second 1 1 1                            |                                                                                                                  |                     |                                                                       |                        |       | X Walk 1 Direction    | To W |                             | X Walk 2 Direction          | N/A |
|                                         |                                                                                                                  |                     |                                                                       | Ν                      | I/A   | X Walk 1 Width (in)   | N/A  | N/A                         | X Walk 2 Width (in)         | N/A |
| Street 1 Name                           | N SHARON AMITY RD                                                                                                | -                   |                                                                       |                        |       | X Walk 1 Slope (%)    | 4.6  |                             | X Walk 2 Slope (%)          | N/A |
| Stop Condition-Street 2                 | None                                                                                                             |                     |                                                                       |                        |       | X Walk 1 X Slope (%)  | 1.9  |                             | X Walk 2 X Slope (%)        | N/A |
| Street 2 Name                           | N/A                                                                                                              |                     |                                                                       | Ν                      | I/A   | Ramp inside XWalk1?   | N/A  | N/A                         | Ramp inside XWalk2?         | N/A |
| Stop Condition-Street 1                 | N/A                                                                                                              |                     |                                                                       |                        |       | Road Slope (%)        | N/A  | N/A                         | Clear Space?                | N/A |
|                                         |                                                                                                                  |                     |                                                                       |                        |       | Road X Slope (%)      | N/A  | N/A                         | Clear Space to XWalk (in)   | N/A |
|                                         |                                                                                                                  |                     |                                                                       | N                      | N/A   | Any Obstructions?     | N/A  | N/A                         | Storm Grate/Utility Hazard? | N/A |
|                                         |                                                                                                                  | Total Cost:         | \$ 1                                                                  | 850.00                 |       | Obstruction Type      |      |                             | Storm Grate/Utility Type    |     |
|                                         |                                                                                                                  |                     |                                                                       |                        |       |                       | N/A  |                             | 5 51                        | N/A |
|                                         |                                                                                                                  |                     |                                                                       |                        |       |                       |      | 1                           |                             |     |