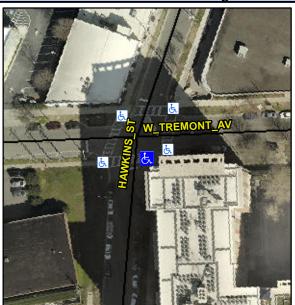

## **Access Compliance Report Public Rights-of-Way** (Curb Ramps)

Data

8.7

0.1

N/A

Good

Intersection ID: 14212 Main Street: HAWKINS ST **Cross Street: W TREMONT AV** Location: SE

Ramp Type: Perp Initial Pass/Fail: Fail **Overall Compliance: No** Severity Score: 21.25 ADA ID: EA531E39875B