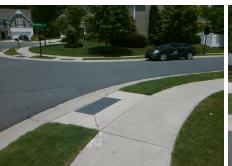

## Access Compliance Report Public Rights-of-Way (Curb Ramps)

Intersection ID: 50636Main Street:BLUE\_GROVE\_RDCross Street:RED\_WATER\_RDLocation:SEADA ID: EA56B9A6E3D1Ramp Type:PerpInitial Pass/Fail:FailOverall Compliance:NoSeverity Score:10

Total Cost:

1850.00

| Field Measurements/Component Compliance |                       |       |      |        |                         |      |  |  |
|-----------------------------------------|-----------------------|-------|------|--------|-------------------------|------|--|--|
| Comp                                    | liance Description    | Data  | Comp | liance | Description             | Data |  |  |
| N/A                                     | Ramp Length (in)      | 48.0  | Yes  | Ramp   | Slope (%)               | 7.9  |  |  |
| No                                      | Ramp Width (in)       | 46.5  | No   | Ramp   | XSlope (%)              | 3.3  |  |  |
| N/A                                     | Flare Type LT         | N/A   | N/A  | Flare  | Type RT                 | N/A  |  |  |
| N/A                                     | Flare Slope LT (%)    | N/A   | N/A  | Flare  | Slope RT (%)            | N/A  |  |  |
| N/A                                     | Flare Traversable LT? | N/A   | N/A  | Flare  | Traversable RT?         | N/A  |  |  |
| N/A                                     | Landing Length (in)   | N/A   | N/A  | DWS    | Provided?               | N/A  |  |  |
| N/A                                     | Landing Width (in)    | N/A   | N/A  | DWS    | Contrast?               | N/A  |  |  |
| N/A                                     | Landing Slope (%)     | N/A   | N/A  | DWS    | Length (in)             | N/A  |  |  |
| N/A                                     | Landing X Slope (%)   | N/A   | N/A  | DWS    | Full Width?             | N/A  |  |  |
| N/A                                     | Landing Curb? (Y/N)   | N/A   | N/A  | DWS    | Offset (in)             | N/A  |  |  |
| N/A                                     | Shared Landing?       | N/A   |      |        |                         |      |  |  |
| N/A                                     | Gutter Ponding?       | N/A   | N/A  | Gutte  | r Slope (%)             | N/A  |  |  |
| N/A                                     | Gutter Lip Ht (in)    | N/A   | N/A  | Gutte  | r X Slope (%)           | N/A  |  |  |
| N/A                                     | Painted X Walk1?      | No    | N/A  | Paint  | ed X Walk2?             | N/A  |  |  |
|                                         | X Walk 1 Direction    | To NE |      | X Wa   | lk 2 Direction          | N/A  |  |  |
| N/A                                     | X Walk 1 Width (in)   | N/A   | N/A  | X Wa   | lk 2 Width (in)         | N/A  |  |  |
|                                         | X Walk 1 Slope (%)    | 4.6   |      | X Wa   | lk 2 Slope (%)          | N/A  |  |  |
|                                         | X Walk 1 X Slope (%)  | 0.2   |      | X Wa   | lk 2 X Slope (%)        | N/A  |  |  |
| N/A                                     | Ramp inside XWalk1?   | N/A   | N/A  | Ramp   | inside XWalk2?          | N/A  |  |  |
|                                         | Road Slope (%)        | N/A   | N/A  | Clear  | Space?                  | N/A  |  |  |
|                                         | Road X Slope (%)      | N/A   | N/A  | Clear  | Space to XWalk (in)     | N/A  |  |  |
| N/A                                     | Any Obstructions?     | N/A   | N/A  | Storm  | n Grate/Utility Hazard? | N/A  |  |  |
|                                         | Obstruction Type      |       |      | Storm  | Grate/Utility Type      |      |  |  |
|                                         |                       | N/A   |      |        |                         | N/A  |  |  |
|                                         |                       |       | Yes  | Surfa  | ce Condition? (G/P)     | Good |  |  |