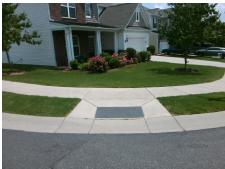

## Access Compliance Report Public Rights-of-Way (Curb Ramps)

Intersection ID: 50636Main Street:BLUE\_GROVE\_RDCross Street:RED\_WATER\_RDLocation:SEADA ID: EA56B9A6E3D1Ramp Type:PerpInitial Pass/Fail:FailOverall Compliance:NoSeverity Score:10

Total Cost:

1850.00

| Field Measurements/Component Compliance |                       |       |      |        |                         |      |  |  |
|-----------------------------------------|-----------------------|-------|------|--------|-------------------------|------|--|--|
| Comp                                    | liance Description    | Data  | Comp | liance | Description             | Data |  |  |
| N/A                                     | Ramp Length (in)      | 48.0  | Yes  | Ramp   | Slope (%)               | 7.9  |  |  |
| No                                      | Ramp Width (in)       | 46.5  | No   | Ramp   | XSlope (%)              | 3.3  |  |  |
| N/A                                     | Flare Type LT         | N/A   | N/A  | Flare  | Type RT                 | N/A  |  |  |
| N/A                                     | Flare Slope LT (%)    | N/A   | N/A  | Flare  | Slope RT (%)            | N/A  |  |  |
| N/A                                     | Flare Traversable LT? | N/A   | N/A  | Flare  | Traversable RT?         | N/A  |  |  |
| N/A                                     | Landing Length (in)   | N/A   | N/A  | DWS    | Provided?               | N/A  |  |  |
| N/A                                     | Landing Width (in)    | N/A   | N/A  | DWS    | Contrast?               | N/A  |  |  |
| N/A                                     | Landing Slope (%)     | N/A   | N/A  | DWS    | Length (in)             | N/A  |  |  |
| N/A                                     | Landing X Slope (%)   | N/A   | N/A  | DWS    | Full Width?             | N/A  |  |  |
| N/A                                     | Landing Curb? (Y/N)   | N/A   | N/A  | DWS    | Offset (in)             | N/A  |  |  |
| N/A                                     | Shared Landing?       | N/A   |      |        |                         |      |  |  |
| N/A                                     | Gutter Ponding?       | N/A   | N/A  | Gutte  | r Slope (%)             | N/A  |  |  |
| N/A                                     | Gutter Lip Ht (in)    | N/A   | N/A  | Gutte  | r X Slope (%)           | N/A  |  |  |
| N/A                                     | Painted X Walk1?      | No    | N/A  | Paint  | ed X Walk2?             | N/A  |  |  |
|                                         | X Walk 1 Direction    | To NE |      | X Wa   | lk 2 Direction          | N/A  |  |  |
| N/A                                     | X Walk 1 Width (in)   | N/A   | N/A  | X Wa   | lk 2 Width (in)         | N/A  |  |  |
|                                         | X Walk 1 Slope (%)    | 4.6   |      | X Wa   | lk 2 Slope (%)          | N/A  |  |  |
|                                         | X Walk 1 X Slope (%)  | 0.2   |      | X Wa   | lk 2 X Slope (%)        | N/A  |  |  |
| N/A                                     | Ramp inside XWalk1?   | N/A   | N/A  | Ramp   | inside XWalk2?          | N/A  |  |  |
|                                         | Road Slope (%)        | N/A   | N/A  | Clear  | Space?                  | N/A  |  |  |
|                                         | Road X Slope (%)      | N/A   | N/A  | Clear  | Space to XWalk (in)     | N/A  |  |  |
| N/A                                     | Any Obstructions?     | N/A   | N/A  | Storm  | n Grate/Utility Hazard? | N/A  |  |  |
|                                         | Obstruction Type      |       |      | Storm  | Grate/Utility Type      |      |  |  |
|                                         |                       | N/A   |      |        |                         | N/A  |  |  |
|                                         |                       |       | Yes  | Surfa  | ce Condition? (G/P)     | Good |  |  |