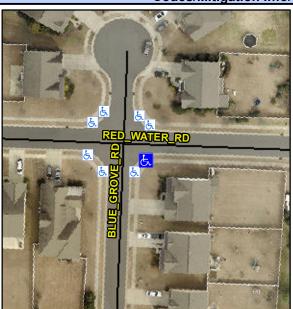

## Access Compliance Report Public Rights-of-Way (Curb Ramps)

Intersection ID: 50636Main Street:BLUE\_GROVE\_RDCross Street:RED\_WATER\_RDLocation:SEADA ID: EA56B9A6E3D1Ramp Type:PerpInitial Pass/Fail:FailOverall Compliance:NoSeverity Score:10