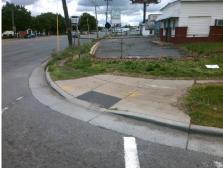

47.0

Ramp Length (in)

Ramp Width (in)

**MORRIS FIELD DR** Street 1 Name Stop Condition-Street 2 Signal N/A Street 2 Name Stop Condition-Street 1 N/A Possible Solutions: Compliance Description N/A Remove & Replace Entire Ramp. No Surveyor Notes: N/A

PROW/ADA: Not Found, R304.5.1 Total Cost: 1850.00

N/A N/A Flare Type LT N/A Flare Type RT N/A N/A N/A N/A Flare Slope RT (%) Flare Slope LT (%) N/A N/A Flare Traversable LT? N/A N/A Flare Traversable RT? N/A N/A N/A N/A **DWS Provided?** N/A Landing Length (in) N/A Landing Width (in) N/A N/A **DWS Contrast?** N/A N/A N/A N/A Landing Slope (%) DWS Length (in) N/A N/A Landing X Slope (%) N/A N/A DWS Full Width? N/A N/A Landing Curb? (Y/N) N/A N/A DWS Offset (in) N/A N/A N/A Shared Landing? N/A **Gutter Ponding?** N/A N/A Gutter Slope (%) N/A N/A Gutter Lip Ht (in) N/A N/A Gutter X Slope (%) N/A N/A Painted X Walk1? Yes N/A Painted X Walk2? N/A X Walk 1 Direction To NW X Walk 2 Direction N/A N/A 110.0 X Walk 1 Width (in) X Walk 2 Width (in) N/A X Walk 1 Slope (%) 0.2 X Walk 2 Slope (%) N/A X Walk 1 X Slope (%) 1.6 X Walk 2 X Slope (%) N/A N/A N/A Ramp inside XWalk2? Ramp inside XWalk1? Yes N/A Road Slope (%) N/A N/A Clear Space? N/A Road X Slope (%) N/A N/A Clear Space to XWalk (in) N/A N/A N/A Any Obstructions? N/A Storm Grate/Utility Hazard? N/A **Obstruction Type** Storm Grate/Utility Type N/A N/A Yes Surface Condition? (G/P) Good