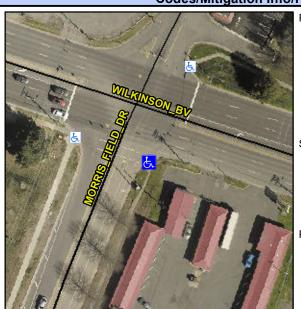

## **Access Compliance Report Public Rights-of-Way** (Curb Ramps)

Data

7.0

1.4

Intersection ID: 12266 Main Street: MORRIS FIELD DR **Cross Street: WILKINSON BV** Location: SE **Overall Compliance: No Severity Score:** ADA ID: EA5945D1213A Ramp Type: Perp Initial Pass/Fail: Fail 8.75