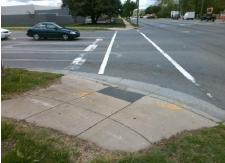

47.0

Ramp Length (in)

Ramp Width (in)

**MORRIS FIELD DR** Street 1 Name Stop Condition-Street 2 Signal N/A Street 2 Name Stop Condition-Street 1 N/A Possible Solutions: Compliance Description N/A Remove & Replace Entire Ramp. No Surveyor Notes: N/A

PROW/ADA: Not Found, R304.5.1 Total Cost: 1850.00

N/A N/A Flare Type LT N/A Flare Type RT N/A N/A N/A N/A Flare Slope RT (%) Flare Slope LT (%) N/A N/A Flare Traversable LT? N/A N/A Flare Traversable RT? N/A N/A N/A N/A **DWS Provided?** N/A Landing Length (in) N/A Landing Width (in) N/A N/A **DWS Contrast?** N/A N/A N/A N/A Landing Slope (%) DWS Length (in) N/A N/A Landing X Slope (%) N/A N/A DWS Full Width? N/A N/A Landing Curb? (Y/N) N/A N/A DWS Offset (in) N/A N/A N/A Shared Landing? N/A **Gutter Ponding?** N/A N/A Gutter Slope (%) N/A N/A Gutter Lip Ht (in) N/A N/A Gutter X Slope (%) N/A N/A Painted X Walk1? Yes N/A Painted X Walk2? N/A X Walk 1 Direction To NW X Walk 2 Direction N/A N/A 110.0 X Walk 1 Width (in) X Walk 2 Width (in) N/A X Walk 1 Slope (%) 0.2 X Walk 2 Slope (%) N/A X Walk 1 X Slope (%) 1.6 X Walk 2 X Slope (%) N/A N/A N/A Ramp inside XWalk2? Ramp inside XWalk1? Yes N/A Road Slope (%) N/A N/A Clear Space? N/A Road X Slope (%) N/A N/A Clear Space to XWalk (in) N/A N/A N/A Any Obstructions? N/A Storm Grate/Utility Hazard? N/A **Obstruction Type** Storm Grate/Utility Type N/A N/A Yes Surface Condition? (G/P) Good