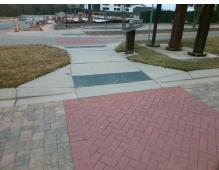

N/A

PROW/ADA:

R304.5.3

Total Cost: \$ 750.00

| Compliance Description |                       | Data   | Comp | oliance Description         | Data |
|------------------------|-----------------------|--------|------|-----------------------------|------|
| N/A                    | Ramp Length (in)      | 60.0   | Yes  | Ramp Slope (%)              | 6.4  |
| Yes                    | Ramp Width (in)       | 71.0   | Yes  | Ramp XSlope (%)             | 1.6  |
| N/A                    | Flare Type LT         | Sloped | N/A  | Flare Type RT               | N/A  |
| N/A                    | Flare Slope LT (%)    | 6.8    | N/A  | Flare Slope RT (%)          | 15.7 |
| N/A                    | Flare Traversable LT? | No     | N/A  | Flare Traversable RT?       | No   |
| Yes                    | Landing Length (in)   | 68.0   | Yes  | DWS Provided?               | Yes  |
| Yes                    | Landing Width (in)    | 72.0   | Yes  | DWS Contrast?               | Yes  |
| Yes                    | Landing Slope (%)     | 0.7    | Yes  | DWS Length (in)             | 24.0 |
| Yes                    | Landing X Slope (%)   | 1.6    | Yes  | DWS Full Width?             | Yes  |
| N/A                    | Landing Curb? (Y/N)   | N/A    | Yes  | DWS Offset (in)             | 0.0  |
| N/A                    | Shared Landing?       | Yes    |      |                             |      |
| Yes                    | Gutter Ponding?       | No     | Yes  | Gutter Slope (%)            | 1.2  |
| Yes                    | Gutter Lip Ht (in)    | 0.0    | No   | Gutter X Slope (%)          | 3.7  |
| N/A                    | Painted X Walk1?      | Yes    | N/A  | Painted X Walk2?            | N/A  |
|                        | X Walk 1 Direction    | To SE  |      | X Walk 2 Direction          | N/A  |
| N/A                    | X Walk 1 Width (in)   | 96.0   | N/A  | X Walk 2 Width (in)         | N/A  |
|                        | X Walk 1 Slope (%)    | 5.3    |      | X Walk 2 Slope (%)          | N/A  |
|                        | X Walk 1 X Slope (%)  | 3.3    |      | X Walk 2 X Slope (%)        | N/A  |
| Yes                    | Ramp inside XWalk1?   | Yes    | N/A  | Ramp inside XWalk2?         | N/A  |
|                        | Road Slope (%)        | N/A    | N/A  | Clear Space?                | Yes  |
|                        | Road X Slope (%)      | N/A    | N/A  | Clear Space to XWalk (in)   | N/A  |
| Yes                    | Any Obstructions?     | No     | Yes  | Storm Grate/Utility Hazard? | No   |
|                        | Obstruction Type      |        |      | Storm Grate/Utility Type    |      |
|                        |                       | N/A    |      |                             | N/A  |
|                        |                       |        | Yes  | Surface Condition? (G/P)    | Good |
|                        |                       |        |      |                             |      |