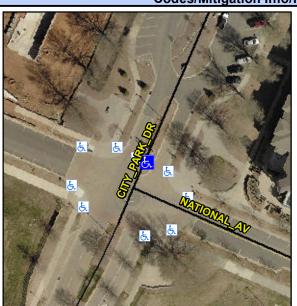

## Access Compliance Report Public Rights-of-Way (Curb Ramps)

Intersection ID: N/AMain Street:PAUL\_BUCK\_BVCross Street: N/ALocation:NEADA ID: EA5955524567Ramp Type:MedianPerpInitial Pass/Fail:PassOverall Compliance: NoSeverity Score:0

Codes/Mitigation Info/Possible Solution

N/A

Field Measurements/Component Compliance

Street 1 Name PAUL BUCK BV
Stop Condition-Street 2 None
Street 2 Name N/A

Possible Solutions:

Remove & Replace Gutter.

Surveyor Notes: