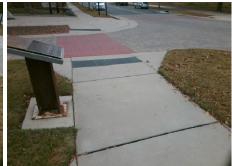

N/A

PROW/ADA:

R304.5.3

Total Cost: \$ 750.00

| Compliance Description |                       | Data   | Comp | oliance Description         | Data |
|------------------------|-----------------------|--------|------|-----------------------------|------|
| N/A                    | Ramp Length (in)      | 60.0   | Yes  | Ramp Slope (%)              | 6.4  |
| Yes                    | Ramp Width (in)       | 71.0   | Yes  | Ramp XSlope (%)             | 1.6  |
| N/A                    | Flare Type LT         | Sloped | N/A  | Flare Type RT               | N/A  |
| N/A                    | Flare Slope LT (%)    | 6.8    | N/A  | Flare Slope RT (%)          | 15.7 |
| N/A                    | Flare Traversable LT? | No     | N/A  | Flare Traversable RT?       | No   |
| Yes                    | Landing Length (in)   | 68.0   | Yes  | DWS Provided?               | Yes  |
| Yes                    | Landing Width (in)    | 72.0   | Yes  | DWS Contrast?               | Yes  |
| Yes                    | Landing Slope (%)     | 0.7    | Yes  | DWS Length (in)             | 24.0 |
| Yes                    | Landing X Slope (%)   | 1.6    | Yes  | DWS Full Width?             | Yes  |
| N/A                    | Landing Curb? (Y/N)   | N/A    | Yes  | DWS Offset (in)             | 0.0  |
| N/A                    | Shared Landing?       | Yes    |      |                             |      |
| Yes                    | Gutter Ponding?       | No     | Yes  | Gutter Slope (%)            | 1.2  |
| Yes                    | Gutter Lip Ht (in)    | 0.0    | No   | Gutter X Slope (%)          | 3.7  |
| N/A                    | Painted X Walk1?      | Yes    | N/A  | Painted X Walk2?            | N/A  |
|                        | X Walk 1 Direction    | To SE  |      | X Walk 2 Direction          | N/A  |
| N/A                    | X Walk 1 Width (in)   | 96.0   | N/A  | X Walk 2 Width (in)         | N/A  |
|                        | X Walk 1 Slope (%)    | 5.3    |      | X Walk 2 Slope (%)          | N/A  |
|                        | X Walk 1 X Slope (%)  | 3.3    |      | X Walk 2 X Slope (%)        | N/A  |
| Yes                    | Ramp inside XWalk1?   | Yes    | N/A  | Ramp inside XWalk2?         | N/A  |
|                        | Road Slope (%)        | N/A    | N/A  | Clear Space?                | Yes  |
|                        | Road X Slope (%)      | N/A    | N/A  | Clear Space to XWalk (in)   | N/A  |
| Yes                    | Any Obstructions?     | No     | Yes  | Storm Grate/Utility Hazard? | No   |
|                        | Obstruction Type      |        |      | Storm Grate/Utility Type    |      |
|                        |                       | N/A    |      |                             | N/A  |
|                        |                       |        | Yes  | Surface Condition? (G/P)    | Good |
|                        |                       |        |      |                             |      |