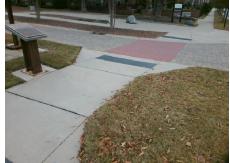

N/A

PROW/ADA:

R304.5.3

Total Cost: \$ 750.00

| Compliance Description |                       | Data   | Comp | oliance Description         | Data |
|------------------------|-----------------------|--------|------|-----------------------------|------|
| N/A                    | Ramp Length (in)      | 60.0   | Yes  | Ramp Slope (%)              | 6.4  |
| Yes                    | Ramp Width (in)       | 71.0   | Yes  | Ramp XSlope (%)             | 1.6  |
| N/A                    | Flare Type LT         | Sloped | N/A  | Flare Type RT               | N/A  |
| N/A                    | Flare Slope LT (%)    | 6.8    | N/A  | Flare Slope RT (%)          | 15.7 |
| N/A                    | Flare Traversable LT? | No     | N/A  | Flare Traversable RT?       | No   |
| Yes                    | Landing Length (in)   | 68.0   | Yes  | DWS Provided?               | Yes  |
| Yes                    | Landing Width (in)    | 72.0   | Yes  | DWS Contrast?               | Yes  |
| Yes                    | Landing Slope (%)     | 0.7    | Yes  | DWS Length (in)             | 24.0 |
| Yes                    | Landing X Slope (%)   | 1.6    | Yes  | DWS Full Width?             | Yes  |
| N/A                    | Landing Curb? (Y/N)   | N/A    | Yes  | DWS Offset (in)             | 0.0  |
| N/A                    | Shared Landing?       | Yes    |      |                             |      |
| Yes                    | Gutter Ponding?       | No     | Yes  | Gutter Slope (%)            | 1.2  |
| Yes                    | Gutter Lip Ht (in)    | 0.0    | No   | Gutter X Slope (%)          | 3.7  |
| N/A                    | Painted X Walk1?      | Yes    | N/A  | Painted X Walk2?            | N/A  |
|                        | X Walk 1 Direction    | To SE  |      | X Walk 2 Direction          | N/A  |
| N/A                    | X Walk 1 Width (in)   | 96.0   | N/A  | X Walk 2 Width (in)         | N/A  |
|                        | X Walk 1 Slope (%)    | 5.3    |      | X Walk 2 Slope (%)          | N/A  |
|                        | X Walk 1 X Slope (%)  | 3.3    |      | X Walk 2 X Slope (%)        | N/A  |
| Yes                    | Ramp inside XWalk1?   | Yes    | N/A  | Ramp inside XWalk2?         | N/A  |
|                        | Road Slope (%)        | N/A    | N/A  | Clear Space?                | Yes  |
|                        | Road X Slope (%)      | N/A    | N/A  | Clear Space to XWalk (in)   | N/A  |
| Yes                    | Any Obstructions?     | No     | Yes  | Storm Grate/Utility Hazard? | No   |
|                        | Obstruction Type      |        |      | Storm Grate/Utility Type    |      |
|                        |                       | N/A    |      |                             | N/A  |
|                        |                       |        | Yes  | Surface Condition? (G/P)    | Good |
|                        |                       |        |      |                             |      |