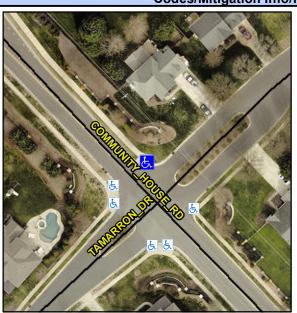

N/A

N/A

N/A

N/A

Good 0.6

To SE

Intersection ID: 28305 Main Street: COMMUNITY HOUSE RD **Cross Street: TAMARACK DR** Location: N ADA ID: EA5E982B9D4A **Overall Compliance: No Severity Score:** 0 Ramp Type: Combination1Diag Initial Pass/Fail: Fail

Storm Grate/Utility Hazard?

Storm Grate/Utility Type

Surface Condition? (G/P)

Data

Street 1 Name Stop Condition-Street 1 Street 2 Name Stop Condition-Street 2

None **COMMUNITY HOUSE RD** StopSign TAMARRON DR Possible Solutions: Compliance Description Remove & Replace Curb Ramp With Two New Directional Ramps or Equivalent. Surveyor Notes: **RP < 5 %, CURB WIDTH 44.0** PROW/ADA: R304.5.1, R304.5.3