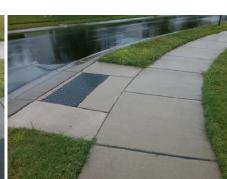

## Field Measurements/Component Compliance

Street 1 Name

Stop Condition-Street 2

Street 2 Name

N/A

Stop Condition-Street 1

N/A

| Possible Solutions:           | 9 |
|-------------------------------|---|
| Remove & Replace Entire Ramp. | N |
|                               | N |
|                               | N |
|                               | N |
|                               | N |
|                               | N |
| Surveyor Notes:               | N |
| N/A                           | N |
|                               | N |
|                               | N |
|                               | N |
| PROW/ADA:                     | N |
| Not Found, R304.5.1, R304.5.3 | N |
|                               | N |
|                               |   |
|                               | N |
|                               |   |
|                               |   |

Total Cost:

1850.00

| Field Measurements/Component Compilance |                       |      |                        |                             |      |  |  |
|-----------------------------------------|-----------------------|------|------------------------|-----------------------------|------|--|--|
| Compliance Description                  |                       | Data | Compliance Description |                             | Data |  |  |
| N/A                                     | Ramp Length (in)      | 48.5 | Yes                    | Ramp Slope (%)              | 5.2  |  |  |
| No                                      | Ramp Width (in)       | 46.0 | No                     | Ramp XSlope (%)             | 5.4  |  |  |
| N/A                                     | Flare Type LT         | N/A  | N/A                    | Flare Type RT               | N/A  |  |  |
| N/A                                     | Flare Slope LT (%)    | N/A  | N/A                    | Flare Slope RT (%)          | N/A  |  |  |
| N/A                                     | Flare Traversable LT? | N/A  | N/A                    | Flare Traversable RT?       | N/A  |  |  |
| N/A                                     | Landing Length (in)   | N/A  | N/A                    | DWS Provided?               | N/A  |  |  |
| N/A                                     | Landing Width (in)    | N/A  | N/A                    | DWS Contrast?               | N/A  |  |  |
| N/A                                     | Landing Slope (%)     | N/A  | N/A                    | DWS Length (in)             | N/A  |  |  |
| N/A                                     | Landing X Slope (%)   | N/A  | N/A                    | DWS Full Width?             | N/A  |  |  |
| N/A                                     | Landing Curb? (Y/N)   | N/A  | N/A                    | DWS Offset (in)             | N/A  |  |  |
| N/A                                     | Shared Landing?       | N/A  |                        |                             |      |  |  |
| N/A                                     | Gutter Ponding?       | N/A  | N/A                    | Gutter Slope (%)            | N/A  |  |  |
| N/A                                     | Gutter Lip Ht (in)    | N/A  | N/A                    | Gutter X Slope (%)          | N/A  |  |  |
| N/A                                     | Painted X Walk1?      | No   | N/A                    | Painted X Walk2?            | N/A  |  |  |
|                                         | X Walk 1 Direction    | To E |                        | X Walk 2 Direction          | N/A  |  |  |
| N/A                                     | X Walk 1 Width (in)   | N/A  | N/A                    | X Walk 2 Width (in)         | N/A  |  |  |
|                                         | X Walk 1 Slope (%)    | 3.3  |                        | X Walk 2 Slope (%)          | N/A  |  |  |
|                                         | X Walk 1 X Slope (%)  | 3.2  |                        | X Walk 2 X Slope (%)        | N/A  |  |  |
| N/A                                     | Ramp inside XWalk1?   | N/A  | N/A                    | Ramp inside XWalk2?         | N/A  |  |  |
|                                         | Road Slope (%)        | N/A  | N/A                    | Clear Space?                | N/A  |  |  |
|                                         | Road X Slope (%)      | N/A  | N/A                    | Clear Space to XWalk (in)   | N/A  |  |  |
| N/A                                     | Any Obstructions?     | N/A  | N/A                    | Storm Grate/Utility Hazard? | N/A  |  |  |
|                                         | Obstruction Type      |      |                        | Storm Grate/Utility Type    |      |  |  |
|                                         |                       | N/A  |                        |                             | N/A  |  |  |
|                                         |                       |      | Yes                    | Surface Condition? (G/P)    | Good |  |  |
|                                         |                       |      |                        |                             |      |  |  |