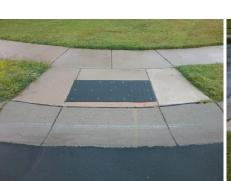

## Field Measurements/Component Compliance

Street 1 Name

Stop Condition-Street 2

Street 2 Name

N/A

Stop Condition-Street 1

N/A

| Possible Solutions:           | 9 |
|-------------------------------|---|
| Remove & Replace Entire Ramp. | N |
|                               | N |
|                               | N |
|                               | N |
|                               | N |
|                               | N |
| Surveyor Notes:               | N |
| N/A                           | N |
|                               | N |
|                               | N |
|                               | N |
| PROW/ADA:                     | N |
| Not Found, R304.5.1, R304.5.3 | N |
|                               | N |
|                               |   |
|                               | N |
|                               |   |
|                               |   |

Total Cost:

1850.00

| Field Measurements/Component Compilance |                       |      |                        |                             |      |  |  |
|-----------------------------------------|-----------------------|------|------------------------|-----------------------------|------|--|--|
| Compliance Description                  |                       | Data | Compliance Description |                             | Data |  |  |
| N/A                                     | Ramp Length (in)      | 48.5 | Yes                    | Ramp Slope (%)              | 5.2  |  |  |
| No                                      | Ramp Width (in)       | 46.0 | No                     | Ramp XSlope (%)             | 5.4  |  |  |
| N/A                                     | Flare Type LT         | N/A  | N/A                    | Flare Type RT               | N/A  |  |  |
| N/A                                     | Flare Slope LT (%)    | N/A  | N/A                    | Flare Slope RT (%)          | N/A  |  |  |
| N/A                                     | Flare Traversable LT? | N/A  | N/A                    | Flare Traversable RT?       | N/A  |  |  |
| N/A                                     | Landing Length (in)   | N/A  | N/A                    | DWS Provided?               | N/A  |  |  |
| N/A                                     | Landing Width (in)    | N/A  | N/A                    | DWS Contrast?               | N/A  |  |  |
| N/A                                     | Landing Slope (%)     | N/A  | N/A                    | DWS Length (in)             | N/A  |  |  |
| N/A                                     | Landing X Slope (%)   | N/A  | N/A                    | DWS Full Width?             | N/A  |  |  |
| N/A                                     | Landing Curb? (Y/N)   | N/A  | N/A                    | DWS Offset (in)             | N/A  |  |  |
| N/A                                     | Shared Landing?       | N/A  |                        |                             |      |  |  |
| N/A                                     | Gutter Ponding?       | N/A  | N/A                    | Gutter Slope (%)            | N/A  |  |  |
| N/A                                     | Gutter Lip Ht (in)    | N/A  | N/A                    | Gutter X Slope (%)          | N/A  |  |  |
| N/A                                     | Painted X Walk1?      | No   | N/A                    | Painted X Walk2?            | N/A  |  |  |
|                                         | X Walk 1 Direction    | To E |                        | X Walk 2 Direction          | N/A  |  |  |
| N/A                                     | X Walk 1 Width (in)   | N/A  | N/A                    | X Walk 2 Width (in)         | N/A  |  |  |
|                                         | X Walk 1 Slope (%)    | 3.3  |                        | X Walk 2 Slope (%)          | N/A  |  |  |
|                                         | X Walk 1 X Slope (%)  | 3.2  |                        | X Walk 2 X Slope (%)        | N/A  |  |  |
| N/A                                     | Ramp inside XWalk1?   | N/A  | N/A                    | Ramp inside XWalk2?         | N/A  |  |  |
|                                         | Road Slope (%)        | N/A  | N/A                    | Clear Space?                | N/A  |  |  |
|                                         | Road X Slope (%)      | N/A  | N/A                    | Clear Space to XWalk (in)   | N/A  |  |  |
| N/A                                     | Any Obstructions?     | N/A  | N/A                    | Storm Grate/Utility Hazard? | N/A  |  |  |
|                                         | Obstruction Type      |      |                        | Storm Grate/Utility Type    |      |  |  |
|                                         |                       | N/A  |                        |                             | N/A  |  |  |
|                                         |                       |      | Yes                    | Surface Condition? (G/P)    | Good |  |  |
|                                         |                       |      |                        |                             |      |  |  |