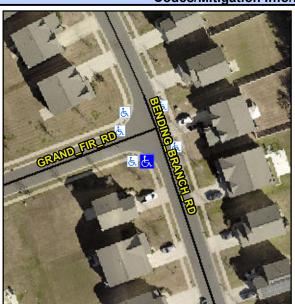

## Access Compliance Report Public Rights-of-Way (Curb Ramps)

Intersection ID: 50585Main Street: GRAND\_FIR\_RDCross Street: BENDING\_BRANCH\_RDLocation: SWADA ID: EA60ED207CC2Ramp Type: PerpInitial Pass/Fail: FailOverall Compliance: NoSeverity Score: 21.25