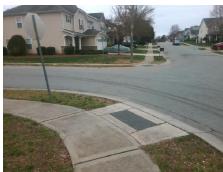

## Access Compliance Report Public Rights-of-Way (Curb Ramps)

Intersection ID: 47015 Main Street: TRIBUNE\_DR Cross Street: KRAUS\_GLEN\_DR Location: E

ADA ID: EA63A5348045 Ramp Type: BlendTrans1 Initial Pass/Fail: Fail Overall Compliance: No Severity Score: 10

Surveyor Notes:

N/A

PROW/ADA:

Not Found, R304.5.1, R304.5.3

Total Cost: \$ 3200.00

|     |                       | Data  | Compliance Description |                             | Data  |
|-----|-----------------------|-------|------------------------|-----------------------------|-------|
| N/A | Ramp Length (in)      | 46.0  | Yes                    | BlendTrans Slope (%)        | 2.0   |
| No  | Ramp Width (in)       | 47.0  | No                     | BlendTrans XSlope (%)       | 2.6   |
| N/A | Flare Type LT         | N/A   | N/A                    | Flare Type RT               | N/A   |
| N/A | Flare Slope LT (%)    | N/A   | N/A                    | Flare Slope RT (%)          | N/A   |
| N/A | Flare Traversable LT? | N/A   | N/A                    | Flare Traversable RT?       | N/A   |
| N/A | Landing Length (in)   | N/A   | N/A                    | DWS Provided?               | N/A   |
| N/A | Landing Width (in)    | N/A   | N/A                    | DWS Contrast?               | N/A   |
| N/A | Landing Slope (%)     | N/A   | N/A                    | DWS Length (in)             | N/A   |
| N/A | Landing X Slope (%)   | N/A   | N/A                    | DWS Full Width?             | N/A   |
| N/A | Landing Curb? (Y/N)   | N/A   | N/A                    | DWS Offset (in)             | N/A   |
| N/A | Shared Landing?       | N/A   |                        |                             |       |
| N/A | Gutter Ponding?       | N/A   | N/A                    | Gutter Slope (%)            | N/A   |
| N/A | Gutter Lip Ht (in)    | N/A   | N/A                    | Gutter X Slope (%)          | N/A   |
| N/A | Painted X Walk1?      | No    | N/A                    | Painted X Walk2?            | No    |
|     | X Walk 1 Direction    | To NW |                        | X Walk 2 Direction          | To SW |
|     | X Walk 1 Width (in)   | N/A   |                        | X Walk 2 Width (in)         | N/A   |
|     | X Walk 1 Slope (%)    | 2.4   |                        | X Walk 2 Slope (%)          | 2.1   |
|     | X Walk 1 X Slope (%)  | 2.4   |                        | X Walk 2 X Slope (%)        | 0.7   |
| N/A | Ramp inside XWalk1?   | N/A   | N/A                    | Ramp inside XWalk2?         | N/A   |
|     | Road Slope (%)        | 1.9   |                        | Clear Space?                | N/A   |
|     | Road X Slope (%)      | 3.2   | N/A                    | Clear Space to XWalk (in)   | N/A   |
| N/A | Any Obstructions?     | N/A   | N/A                    | Storm Grate/Utility Hazard? | N/A   |
|     | Obstruction Type      |       | l                      | Storm Grate/Utility Type    |       |
|     |                       | N/A   |                        |                             | N/A   |
|     |                       |       | Yes                    | Surface Condition? (G/P)    | Good  |
|     | NA TOTAL              |       | No                     | Curb Slope (%)              | 6.9   |