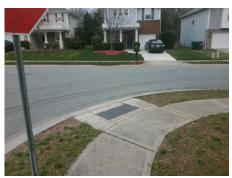

## Access Compliance Report Public Rights-of-Way (Curb Ramps)

Intersection ID: 47015 Main Street: TRIBUNE\_DR Cross Street: KRAUS\_GLEN\_DR Location: E

ADA ID: EA63A5348045 Ramp Type: BlendTrans1 Initial Pass/Fail: Fail Overall Compliance: No Severity Score: 10

Surveyor Notes:

N/A

PROW/ADA:

Not Found, R304.5.1, R304.5.3

Total Cost: \$ 3200.00

|     |                       | Data  | Compliance Description |                             | Data  |
|-----|-----------------------|-------|------------------------|-----------------------------|-------|
| N/A | Ramp Length (in)      | 46.0  | Yes                    | BlendTrans Slope (%)        | 2.0   |
| No  | Ramp Width (in)       | 47.0  | No                     | BlendTrans XSlope (%)       | 2.6   |
| N/A | Flare Type LT         | N/A   | N/A                    | Flare Type RT               | N/A   |
| N/A | Flare Slope LT (%)    | N/A   | N/A                    | Flare Slope RT (%)          | N/A   |
| N/A | Flare Traversable LT? | N/A   | N/A                    | Flare Traversable RT?       | N/A   |
| N/A | Landing Length (in)   | N/A   | N/A                    | DWS Provided?               | N/A   |
| N/A | Landing Width (in)    | N/A   | N/A                    | DWS Contrast?               | N/A   |
| N/A | Landing Slope (%)     | N/A   | N/A                    | DWS Length (in)             | N/A   |
| N/A | Landing X Slope (%)   | N/A   | N/A                    | DWS Full Width?             | N/A   |
| N/A | Landing Curb? (Y/N)   | N/A   | N/A                    | DWS Offset (in)             | N/A   |
| N/A | Shared Landing?       | N/A   |                        |                             |       |
| N/A | Gutter Ponding?       | N/A   | N/A                    | Gutter Slope (%)            | N/A   |
| N/A | Gutter Lip Ht (in)    | N/A   | N/A                    | Gutter X Slope (%)          | N/A   |
| N/A | Painted X Walk1?      | No    | N/A                    | Painted X Walk2?            | No    |
|     | X Walk 1 Direction    | To NW |                        | X Walk 2 Direction          | To SW |
|     | X Walk 1 Width (in)   | N/A   |                        | X Walk 2 Width (in)         | N/A   |
|     | X Walk 1 Slope (%)    | 2.4   |                        | X Walk 2 Slope (%)          | 2.1   |
|     | X Walk 1 X Slope (%)  | 2.4   |                        | X Walk 2 X Slope (%)        | 0.7   |
| N/A | Ramp inside XWalk1?   | N/A   | N/A                    | Ramp inside XWalk2?         | N/A   |
|     | Road Slope (%)        | 1.9   |                        | Clear Space?                | N/A   |
|     | Road X Slope (%)      | 3.2   | N/A                    | Clear Space to XWalk (in)   | N/A   |
| N/A | Any Obstructions?     | N/A   | N/A                    | Storm Grate/Utility Hazard? | N/A   |
|     | Obstruction Type      |       | l                      | Storm Grate/Utility Type    |       |
|     |                       | N/A   |                        |                             | N/A   |
|     |                       |       | Yes                    | Surface Condition? (G/P)    | Good  |
|     | NA TOTAL              |       | No                     | Curb Slope (%)              | 6.9   |