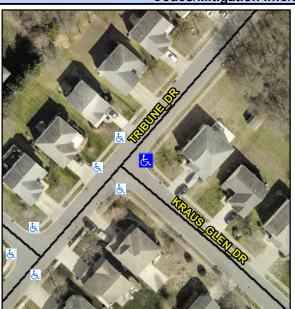

## Access Compliance Report Public Rights-of-Way (Curb Ramps)

Intersection ID: 47015 Main Street: TRIBUNE\_DR Cross Street: KRAUS\_GLEN\_DR Location: E

ADA ID: EA63A5348045 Ramp Type: BlendTrans1 Initial Pass/Fail: Fail Overall Compliance: No Severity Score: 10

## Field Measurements/Component Compliance

Street 1 Name
Stop Condition-Street 1
Street 2 Name
Stop Condition-Street 2

TRIBUNE DR
None
KRAUS GLEN DR
StopSign

Possible Solutions:

Remove & Replace Curb Ramp With Two New Directional Ramps or Equivalent.