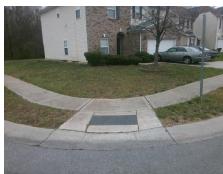

## Access Compliance Report Public Rights-of-Way (Curb Ramps)

Intersection ID: 47015 Main Street: TRIBUNE\_DR Cross Street: KRAUS\_GLEN\_DR Location: E

ADA ID: EA63A5348045 Ramp Type: BlendTrans1 Initial Pass/Fail: Fail Overall Compliance: No Severity Score: 10

Surveyor Notes:

N/A

PROW/ADA:

Not Found, R304.5.1, R304.5.3

Total Cost: \$ 3200.00

|     |                       | Data  | Compliance Description |                             | Data  |
|-----|-----------------------|-------|------------------------|-----------------------------|-------|
| N/A | Ramp Length (in)      | 46.0  | Yes                    | BlendTrans Slope (%)        | 2.0   |
| No  | Ramp Width (in)       | 47.0  | No                     | BlendTrans XSlope (%)       | 2.6   |
| N/A | Flare Type LT         | N/A   | N/A                    | Flare Type RT               | N/A   |
| N/A | Flare Slope LT (%)    | N/A   | N/A                    | Flare Slope RT (%)          | N/A   |
| N/A | Flare Traversable LT? | N/A   | N/A                    | Flare Traversable RT?       | N/A   |
| N/A | Landing Length (in)   | N/A   | N/A                    | DWS Provided?               | N/A   |
| N/A | Landing Width (in)    | N/A   | N/A                    | DWS Contrast?               | N/A   |
| N/A | Landing Slope (%)     | N/A   | N/A                    | DWS Length (in)             | N/A   |
| N/A | Landing X Slope (%)   | N/A   | N/A                    | DWS Full Width?             | N/A   |
| N/A | Landing Curb? (Y/N)   | N/A   | N/A                    | DWS Offset (in)             | N/A   |
| N/A | Shared Landing?       | N/A   |                        |                             |       |
| N/A | Gutter Ponding?       | N/A   | N/A                    | Gutter Slope (%)            | N/A   |
| N/A | Gutter Lip Ht (in)    | N/A   | N/A                    | Gutter X Slope (%)          | N/A   |
| N/A | Painted X Walk1?      | No    | N/A                    | Painted X Walk2?            | No    |
|     | X Walk 1 Direction    | To NW |                        | X Walk 2 Direction          | To SW |
|     | X Walk 1 Width (in)   | N/A   |                        | X Walk 2 Width (in)         | N/A   |
|     | X Walk 1 Slope (%)    | 2.4   |                        | X Walk 2 Slope (%)          | 2.1   |
|     | X Walk 1 X Slope (%)  | 2.4   |                        | X Walk 2 X Slope (%)        | 0.7   |
| N/A | Ramp inside XWalk1?   | N/A   | N/A                    | Ramp inside XWalk2?         | N/A   |
|     | Road Slope (%)        | 1.9   |                        | Clear Space?                | N/A   |
|     | Road X Slope (%)      | 3.2   | N/A                    | Clear Space to XWalk (in)   | N/A   |
| N/A | Any Obstructions?     | N/A   | N/A                    | Storm Grate/Utility Hazard? | N/A   |
|     | Obstruction Type      |       | l                      | Storm Grate/Utility Type    |       |
|     |                       | N/A   |                        |                             | N/A   |
|     |                       |       | Yes                    | Surface Condition? (G/P)    | Good  |
|     | NA TOTAL              |       | No                     | Curb Slope (%)              | 6.9   |