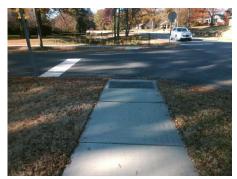

Remove & Replace Curb Ramp With Two New Directional Ramps or Equivalent.

Surveyor Notes:

NO CURB. DWS OS MEASURED TO ASP

PROW/ADA:

R304.5.3, R305.1.4, R305.2

Total Cost: \$ 3200.00

Compliance Description Data Compliance Description Data Yes N/A Ramp Length (in) 59.5 BlendTrans Slope (%) 0.0 Yes Yes Ramp Width (in) 60.0 BlendTrans XSlope (%) 1.1 N/A N/A Flare Type LT None Flare Type RT None N/A Flare Slope LT (%) N/A N/A Flare Slope RT (%) N/A N/A Flare Traversable LT? N/A N/A Flare Traversable RT? N/A Landing Length (in) 55.5 Yes **DWS Provided?** Yes Yes Yes Landing Width (in) 60.0 Yes **DWS Contrast?** Yes 0.2 Yes Yes Landing Slope (%) DWS Length (in) 24.0 No Landing X Slope (%) 2.1 No DWS Full Width? No N/A Landing Curb? (Y/N) No No DWS Offset (in) 9.0 N/A Shared Landing? No **Gutter Ponding?** No Yes Gutter Slope (%) Yes 1.1 Yes Gutter Lip Ht (in) 0.0 Yes Gutter X Slope (%) 0.0 N/A Painted X Walk1? No N/A Painted X Walk2? N/A X Walk 1 Direction To W X Walk 2 Direction N/A N/A X Walk 1 Width (in) X Walk 2 Width (in) N/A X Walk 1 Slope (%) 1.3 X Walk 2 Slope (%) N/A X Walk 1 X Slope (%) 0.4 X Walk 2 X Slope (%) N/A N/A N/A Ramp inside XWalk2? N/A N/A Ramp inside XWalk1? Road Slope (%) 0.4 Clear Space? Yes Road X Slope (%) N/A Clear Space to XWalk (in) N/A 1.3 No Yes Any Obstructions? Yes Storm Grate/Utility Hazard? No Obstruction Type Storm Grate/Utility Type N/A N/A Surface Condition? (G/P) Good Yes