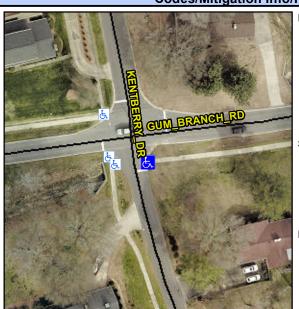

## Access Compliance Report Public Rights-of-Way (Curb Ramps)

Intersection ID: 5833 Main Street: GUM\_BRANCH\_RD Cross Street: KENTBERRY\_DR Location: E

ADA ID: EA7166BF1CAE Ramp Type: BlendTrans1 Initial Pass/Fail: Pass Overall Compliance: No Severity Score: 2.5

## Field Measurements/Component Compliance

Street 1 Name

Stop Condition-Street 1

StopSign
Street 2 Name

N/A

Stop Condition-Street 2

N/A

Possible Solutions:

Remove & Replace Curb Ramp With Two New Directional Ramps or Equivalent.

Surveyor Notes:

NO CURB. DWS OS MEASURED TO ASP

PROW/ADA:

R304.5.3, R305.1.4, R305.2

Total Cost: \$ 3200.00

Compliance Description Data Compliance Description Data Yes N/A Ramp Length (in) 59.5 BlendTrans Slope (%) 0.0 Yes Yes Ramp Width (in) 60.0 BlendTrans XSlope (%) 1.1 N/A N/A Flare Type LT None Flare Type RT None N/A Flare Slope LT (%) N/A N/A Flare Slope RT (%) N/A N/A Flare Traversable LT? N/A N/A Flare Traversable RT? N/A Landing Length (in) 55.5 Yes **DWS Provided?** Yes Yes Yes Landing Width (in) 60.0 Yes **DWS Contrast?** Yes 0.2 Yes Yes Landing Slope (%) DWS Length (in) 24.0 No Landing X Slope (%) 2.1 No DWS Full Width? No N/A Landing Curb? (Y/N) No No DWS Offset (in) 9.0 N/A Shared Landing? No **Gutter Ponding?** No Yes Gutter Slope (%) Yes 1.1 Yes Gutter Lip Ht (in) 0.0 Yes Gutter X Slope (%) 0.0 N/A Painted X Walk1? No N/A Painted X Walk2? N/A X Walk 1 Direction To W X Walk 2 Direction N/A N/A X Walk 1 Width (in) X Walk 2 Width (in) N/A X Walk 1 Slope (%) 1.3 X Walk 2 Slope (%) N/A X Walk 1 X Slope (%) 0.4 X Walk 2 X Slope (%) N/A N/A N/A Ramp inside XWalk2? N/A N/A Ramp inside XWalk1? Road Slope (%) 0.4 Clear Space? Yes Road X Slope (%) N/A Clear Space to XWalk (in) N/A 1.3 No Yes Any Obstructions? Yes Storm Grate/Utility Hazard? No Obstruction Type Storm Grate/Utility Type N/A N/A Surface Condition? (G/P) Good Yes