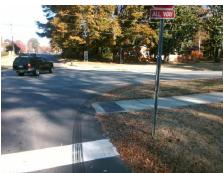

Remove & Replace Curb Ramp With Two New Directional Ramps or Equivalent.

Surveyor Notes:

NO CURB. DWS OS MEASURED TO ASP

PROW/ADA:

R304.5.3, R305.1.4, R305.2

Total Cost: \$ 3200.00

Compliance Description Data Compliance Description Data Yes N/A Ramp Length (in) 59.5 BlendTrans Slope (%) 0.0 Yes Yes Ramp Width (in) 60.0 BlendTrans XSlope (%) 1.1 N/A N/A Flare Type LT None Flare Type RT None N/A Flare Slope LT (%) N/A N/A Flare Slope RT (%) N/A N/A Flare Traversable LT? N/A N/A Flare Traversable RT? N/A Landing Length (in) 55.5 Yes **DWS Provided?** Yes Yes Yes Landing Width (in) 60.0 Yes **DWS Contrast?** Yes 0.2 Yes Yes Landing Slope (%) DWS Length (in) 24.0 No Landing X Slope (%) 2.1 No DWS Full Width? No N/A Landing Curb? (Y/N) No No DWS Offset (in) 9.0 N/A Shared Landing? No **Gutter Ponding?** No Yes Gutter Slope (%) Yes 1.1 Yes Gutter Lip Ht (in) 0.0 Yes Gutter X Slope (%) 0.0 N/A Painted X Walk1? No N/A Painted X Walk2? N/A X Walk 1 Direction To W X Walk 2 Direction N/A N/A X Walk 1 Width (in) X Walk 2 Width (in) N/A X Walk 1 Slope (%) 1.3 X Walk 2 Slope (%) N/A X Walk 1 X Slope (%) 0.4 X Walk 2 X Slope (%) N/A N/A N/A Ramp inside XWalk2? N/A N/A Ramp inside XWalk1? Road Slope (%) 0.4 Clear Space? Yes Road X Slope (%) N/A Clear Space to XWalk (in) N/A 1.3 No Yes Any Obstructions? Yes Storm Grate/Utility Hazard? No Obstruction Type Storm Grate/Utility Type N/A N/A Surface Condition? (G/P) Good Yes