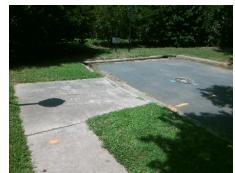

Possible Solutions:

Remove & Replace Entire Ramp.

Surveyor Notes:

N/A

PROW/ADA:

R304.2.2

| Total Cost: | \$ | 1850.00 |
|-------------|----|---------|

| Compli | ance Description      | Data | Compli | iance                     | Description           | Data |
|--------|-----------------------|------|--------|---------------------------|-----------------------|------|
| N/A    | Ramp Length (in)      | 60.0 | No     | Ramp                      | Slope (%)             | 13.9 |
| Yes    | Ramp Width (in)       | 48.0 | Yes    | Ramp                      | XSlope (%)            | 0.4  |
| N/A    | Flare Type LT         | N/A  | N/A    | A Flare Type RT           |                       | N/A  |
| N/A    | Flare Slope LT (%)    | N/A  | N/A    | N/A Flare Slope RT (%)    |                       | N/A  |
| N/A    | Flare Traversable LT? | N/A  | N/A    | N/A Flare Traversable RT? |                       | N/A  |
| N/A    | Landing Length (in)   | N/A  | N/A    | A DWS Provided?           |                       | N/A  |
| N/A    | Landing Width (in)    | N/A  | N/A    | DWS                       | Contrast?             | N/A  |
| N/A    | Landing Slope (%)     | N/A  | N/A    | DWS                       | Length (in)           | N/A  |
| N/A    | Landing X Slope (%)   | N/A  | N/A    | DWS                       | Full Width?           | N/A  |
| N/A    | Landing Curb? (Y/N)   | N/A  | N/A    | DWS                       | Offset (in)           | N/A  |
| N/A    | Shared Landing?       | N/A  |        |                           |                       |      |
| N/A    | Gutter Ponding?       | N/A  | N/A    | Gutte                     | r Slope (%)           | N/A  |
| N/A    | Gutter Lip Ht (in)    | N/A  | N/A    | Gutte                     | r X Slope (%)         | N/A  |
| N/A    | Painted X Walk1?      | No   | N/A    | Painte                    | ed X Walk2?           | N/A  |
|        | X Walk 1 Direction    | To N |        | X Wal                     | lk 2 Direction        | N/A  |
| N/A    | X Walk 1 Width (in)   | N/A  | N/A    | X Wal                     | lk 2 Width (in)       | N/A  |
|        | X Walk 1 Slope (%)    | 0.7  |        | X Wal                     | lk 2 Slope (%)        | N/A  |
|        | X Walk 1 X Slope (%)  | 1.7  |        | X Wal                     | lk 2 X Slope (%)      | N/A  |
| N/A    | Ramp inside XWalk1?   | N/A  | N/A    | Ramp                      | inside XWalk2?        | N/A  |
|        | Road Slope (%)        | N/A  | N/A    | Clear                     | Space?                | N/A  |
|        | Road X Slope (%)      | N/A  | N/A    | Clear                     | Space to XWalk (in)   | N/A  |
| N/A    | Any Obstructions?     | N/A  | N/A    | Storm                     | Grate/Utility Hazard? | N/A  |
|        | Obstruction Type      |      |        | Storm                     | Grate/Utility Type    |      |
|        |                       | N/A  |        |                           |                       | N/A  |
|        |                       |      | Yes    | Surfac                    | ce Condition? (G/P)   | Good |