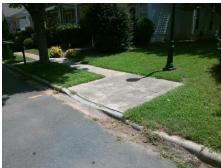

Possible Solutions:

Remove & Replace Entire Ramp.

Surveyor Notes:

N/A

PROW/ADA:

R304.2.2

| Total Cost: | \$ | 1850.00 |
|-------------|----|---------|

| Compli | ance Description      | Data | Compli | iance                     | Description           | Data |
|--------|-----------------------|------|--------|---------------------------|-----------------------|------|
| N/A    | Ramp Length (in)      | 60.0 | No     | Ramp                      | Slope (%)             | 13.9 |
| Yes    | Ramp Width (in)       | 48.0 | Yes    | Ramp                      | XSlope (%)            | 0.4  |
| N/A    | Flare Type LT         | N/A  | N/A    | A Flare Type RT           |                       | N/A  |
| N/A    | Flare Slope LT (%)    | N/A  | N/A    | N/A Flare Slope RT (%)    |                       | N/A  |
| N/A    | Flare Traversable LT? | N/A  | N/A    | N/A Flare Traversable RT? |                       | N/A  |
| N/A    | Landing Length (in)   | N/A  | N/A    | A DWS Provided?           |                       | N/A  |
| N/A    | Landing Width (in)    | N/A  | N/A    | DWS                       | Contrast?             | N/A  |
| N/A    | Landing Slope (%)     | N/A  | N/A    | DWS                       | Length (in)           | N/A  |
| N/A    | Landing X Slope (%)   | N/A  | N/A    | DWS                       | Full Width?           | N/A  |
| N/A    | Landing Curb? (Y/N)   | N/A  | N/A    | DWS                       | Offset (in)           | N/A  |
| N/A    | Shared Landing?       | N/A  |        |                           |                       |      |
| N/A    | Gutter Ponding?       | N/A  | N/A    | Gutte                     | r Slope (%)           | N/A  |
| N/A    | Gutter Lip Ht (in)    | N/A  | N/A    | Gutte                     | r X Slope (%)         | N/A  |
| N/A    | Painted X Walk1?      | No   | N/A    | Painte                    | ed X Walk2?           | N/A  |
|        | X Walk 1 Direction    | To N |        | X Wal                     | lk 2 Direction        | N/A  |
| N/A    | X Walk 1 Width (in)   | N/A  | N/A    | X Wal                     | lk 2 Width (in)       | N/A  |
|        | X Walk 1 Slope (%)    | 0.7  |        | X Wal                     | lk 2 Slope (%)        | N/A  |
|        | X Walk 1 X Slope (%)  | 1.7  |        | X Wal                     | lk 2 X Slope (%)      | N/A  |
| N/A    | Ramp inside XWalk1?   | N/A  | N/A    | Ramp                      | inside XWalk2?        | N/A  |
|        | Road Slope (%)        | N/A  | N/A    | Clear                     | Space?                | N/A  |
|        | Road X Slope (%)      | N/A  | N/A    | Clear                     | Space to XWalk (in)   | N/A  |
| N/A    | Any Obstructions?     | N/A  | N/A    | Storm                     | Grate/Utility Hazard? | N/A  |
|        | Obstruction Type      |      |        | Storm                     | Grate/Utility Type    |      |
|        |                       | N/A  |        |                           |                       | N/A  |
|        |                       |      | Yes    | Surfac                    | ce Condition? (G/P)   | Good |