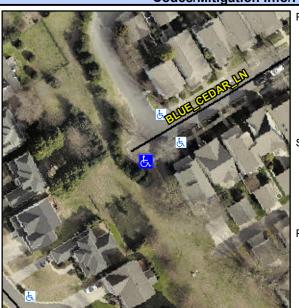

## Access Compliance Report Public Rights-of-Way (Curb Ramps)

Intersection ID: 10021374Main Street: BLUE\_CEDAR\_LNCross Street: N/ALocation:SWADA ID: EA735A485DA2Ramp Type: PerpInitial Pass/Fail: FailOverall Compliance: NoSeverity Score:25

## Field Measurements/Component Compliance

| Street 1 Name           | BLUE CEDAR LN |
|-------------------------|---------------|
| Stop Condition-Street 2 | None          |
| Street 2 Name           | N/A           |
| Stop Condition-Street 1 | N/A           |