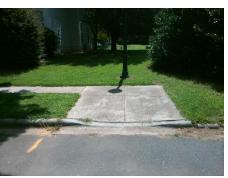

Possible Solutions:

Remove & Replace Entire Ramp.

Surveyor Notes:

N/A

PROW/ADA:

R304.2.2

| Total Cost: | \$ | 1850.00 |
|-------------|----|---------|

| Compli | ance Description      | Data | Compli | iance                     | Description           | Data |
|--------|-----------------------|------|--------|---------------------------|-----------------------|------|
| N/A    | Ramp Length (in)      | 60.0 | No     | Ramp                      | Slope (%)             | 13.9 |
| Yes    | Ramp Width (in)       | 48.0 | Yes    | Ramp                      | XSlope (%)            | 0.4  |
| N/A    | Flare Type LT         | N/A  | N/A    | A Flare Type RT           |                       | N/A  |
| N/A    | Flare Slope LT (%)    | N/A  | N/A    | N/A Flare Slope RT (%)    |                       | N/A  |
| N/A    | Flare Traversable LT? | N/A  | N/A    | N/A Flare Traversable RT? |                       | N/A  |
| N/A    | Landing Length (in)   | N/A  | N/A    | A DWS Provided?           |                       | N/A  |
| N/A    | Landing Width (in)    | N/A  | N/A    | DWS                       | Contrast?             | N/A  |
| N/A    | Landing Slope (%)     | N/A  | N/A    | DWS                       | Length (in)           | N/A  |
| N/A    | Landing X Slope (%)   | N/A  | N/A    | DWS                       | Full Width?           | N/A  |
| N/A    | Landing Curb? (Y/N)   | N/A  | N/A    | DWS                       | Offset (in)           | N/A  |
| N/A    | Shared Landing?       | N/A  |        |                           |                       |      |
| N/A    | Gutter Ponding?       | N/A  | N/A    | Gutte                     | r Slope (%)           | N/A  |
| N/A    | Gutter Lip Ht (in)    | N/A  | N/A    | Gutte                     | r X Slope (%)         | N/A  |
| N/A    | Painted X Walk1?      | No   | N/A    | Painte                    | ed X Walk2?           | N/A  |
|        | X Walk 1 Direction    | To N |        | X Wal                     | lk 2 Direction        | N/A  |
| N/A    | X Walk 1 Width (in)   | N/A  | N/A    | X Wal                     | lk 2 Width (in)       | N/A  |
|        | X Walk 1 Slope (%)    | 0.7  |        | X Wal                     | lk 2 Slope (%)        | N/A  |
|        | X Walk 1 X Slope (%)  | 1.7  |        | X Wal                     | lk 2 X Slope (%)      | N/A  |
| N/A    | Ramp inside XWalk1?   | N/A  | N/A    | Ramp                      | inside XWalk2?        | N/A  |
|        | Road Slope (%)        | N/A  | N/A    | Clear                     | Space?                | N/A  |
|        | Road X Slope (%)      | N/A  | N/A    | Clear                     | Space to XWalk (in)   | N/A  |
| N/A    | Any Obstructions?     | N/A  | N/A    | Storm                     | Grate/Utility Hazard? | N/A  |
|        | Obstruction Type      |      |        | Storm                     | Grate/Utility Type    |      |
|        |                       | N/A  |        |                           |                       | N/A  |
|        |                       |      | Yes    | Surfac                    | ce Condition? (G/P)   | Good |