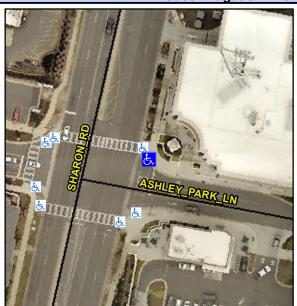

## **Access Compliance Report Public Rights-of-Way** (Curb Ramps)

Data

7.4

5.0

N/A

Good

Intersection ID: 51443 Main Street: SHARON RD **Cross Street: ASHLEY PARK LN** Location: NE **Overall Compliance: No** 10 ADA ID: EA7362325890 Ramp Type: Perp Initial Pass/Fail: Fail **Severity Score:** 

Flare Traversable LT?

**ASHLEY PARK LN** Street 1 Name Stop Condition-Street 2 Signal Street 2 Name N/A Stop Condition-Street 1 N/A

| • |                               |        |        |                 |
|---|-------------------------------|--------|--------|-----------------|
|   | Possible Solutions:           | Compli | ance   | Description     |
|   | Remove & Replace Entire Ramp. | N/A    | Ramp   | Length (in)     |
| è | •                             | No     | Ramp   | Width (in)      |
| 1 |                               | N/A    | Flare  | Type LT         |
| ı |                               | N/A    | Flare  | Slope LT (%)    |
| 1 |                               | N/A    | Flare  | Traversable LT  |
|   |                               | N/A    | Landi  | ng Length (in)  |
| ı | Surveyor Notes:               | N/A    | Landi  | ng Width (in)   |
| I | N/A                           | N/A    | Landi  | ng Slope (%)    |
| ı |                               | N/A    | Landi  | ng X Slope (%   |
|   |                               | N/A    | Landi  | ng Curb? (Y/N   |
| , |                               | N/A    | Share  | ed Landing?     |
|   | PROW/ADA:                     | N/A    | Gutte  | r Ponding?      |
|   | Not Found, R304.5.1, R304.5.3 | N/A    | Gutte  | r Lip Ht (in)   |
|   |                               | N/A    | Painte | ed X Walk1?     |
|   |                               |        | X Wa   | lk 1 Direction  |
|   |                               | N/A    | X Wa   | lk 1 Width (in) |
|   |                               |        | X Wa   | lk 1 Slope (%)  |
|   |                               |        | X Wa   | lk 1 X Slope (% |
|   |                               | N/A    | Ramp   | inside XWalk    |
|   |                               |        | Road   | Slope (%)       |
|   |                               |        |        |                 |