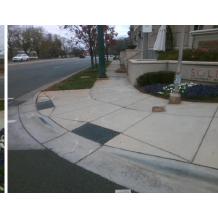

## **Access Compliance Report Public Rights-of-Way** (Curb Ramps)

Data

7.4

5.0

N/A

Good

Intersection ID: 51443 Main Street: SHARON RD **Cross Street: ASHLEY PARK LN** Location: NE **Overall Compliance: No** 10 ADA ID: EA7362325890 Ramp Type: Perp Initial Pass/Fail: Fail **Severity Score:** 

Flare Traversable LT?

**ASHLEY PARK LN** Street 1 Name Stop Condition-Street 2 Signal Street 2 Name N/A Stop Condition-Street 1 N/A

| • |                               |        |        |                 |
|---|-------------------------------|--------|--------|-----------------|
|   | Possible Solutions:           | Compli | ance   | Description     |
|   | Remove & Replace Entire Ramp. | N/A    | Ramp   | Length (in)     |
| è | •                             | No     | Ramp   | Width (in)      |
| 1 |                               | N/A    | Flare  | Type LT         |
| ı |                               | N/A    | Flare  | Slope LT (%)    |
| 1 |                               | N/A    | Flare  | Traversable LT  |
|   |                               | N/A    | Landi  | ng Length (in)  |
| ı | Surveyor Notes:               | N/A    | Landi  | ng Width (in)   |
| I | N/A                           | N/A    | Landi  | ng Slope (%)    |
| ı |                               | N/A    | Landi  | ng X Slope (%   |
|   |                               | N/A    | Landi  | ng Curb? (Y/N   |
| , |                               | N/A    | Share  | ed Landing?     |
|   | PROW/ADA:                     | N/A    | Gutte  | r Ponding?      |
|   | Not Found, R304.5.1, R304.5.3 | N/A    | Gutte  | r Lip Ht (in)   |
|   |                               | N/A    | Painte | ed X Walk1?     |
|   |                               |        | X Wa   | lk 1 Direction  |
|   |                               | N/A    | X Wa   | lk 1 Width (in) |
|   |                               |        | X Wa   | lk 1 Slope (%)  |
|   |                               |        | X Wa   | lk 1 X Slope (% |
|   |                               | N/A    | Ramp   | inside XWalk    |
|   |                               |        | Road   | Slope (%)       |
|   |                               |        |        |                 |