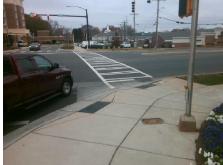

## **Access Compliance Report Public Rights-of-Way** (Curb Ramps)

Data

7.4

5.0

N/A

Good

Intersection ID: 51443 Main Street: SHARON RD **Cross Street: ASHLEY PARK LN** Location: NE **Overall Compliance: No** 10 ADA ID: EA7362325890 Ramp Type: Perp Initial Pass/Fail: Fail **Severity Score:** 

Flare Traversable LT?

**ASHLEY PARK LN** Street 1 Name Stop Condition-Street 2 Signal Street 2 Name N/A Stop Condition-Street 1 N/A

| • |                               |        |        |                 |
|---|-------------------------------|--------|--------|-----------------|
|   | Possible Solutions:           | Compli | ance   | Description     |
|   | Remove & Replace Entire Ramp. | N/A    | Ramp   | Length (in)     |
| è | •                             | No     | Ramp   | Width (in)      |
| 1 |                               | N/A    | Flare  | Type LT         |
| ı |                               | N/A    | Flare  | Slope LT (%)    |
| 1 |                               | N/A    | Flare  | Traversable LT  |
|   |                               | N/A    | Landi  | ng Length (in)  |
| ı | Surveyor Notes:               | N/A    | Landi  | ng Width (in)   |
| I | N/A                           | N/A    | Landi  | ng Slope (%)    |
| ı |                               | N/A    | Landi  | ng X Slope (%   |
|   |                               | N/A    | Landi  | ng Curb? (Y/N   |
| , |                               | N/A    | Share  | ed Landing?     |
|   | PROW/ADA:                     | N/A    | Gutte  | r Ponding?      |
|   | Not Found, R304.5.1, R304.5.3 | N/A    | Gutte  | r Lip Ht (in)   |
|   |                               | N/A    | Painte | ed X Walk1?     |
|   |                               |        | X Wa   | lk 1 Direction  |
|   |                               | N/A    | X Wa   | lk 1 Width (in) |
|   |                               |        | X Wa   | lk 1 Slope (%)  |
|   |                               |        | X Wa   | lk 1 X Slope (% |
|   |                               | N/A    | Ramp   | inside XWalk    |
|   |                               |        | Road   | Slope (%)       |
|   |                               |        |        |                 |