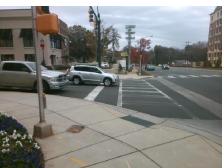

## **Access Compliance Report Public Rights-of-Way** (Curb Ramps)

Data

7.4

5.0

N/A

Good

Intersection ID: 51443 Main Street: SHARON RD **Cross Street: ASHLEY PARK LN** Location: NE **Overall Compliance: No** 10 ADA ID: EA7362325890 Ramp Type: Perp Initial Pass/Fail: Fail **Severity Score:** 

Flare Traversable LT?

**ASHLEY PARK LN** Street 1 Name Stop Condition-Street 2 Signal Street 2 Name N/A Stop Condition-Street 1 N/A

| • |                               |        |        |                 |
|---|-------------------------------|--------|--------|-----------------|
|   | Possible Solutions:           | Compli | ance   | Description     |
|   | Remove & Replace Entire Ramp. | N/A    | Ramp   | Length (in)     |
| è | •                             | No     | Ramp   | Width (in)      |
| 1 |                               | N/A    | Flare  | Type LT         |
| ı |                               | N/A    | Flare  | Slope LT (%)    |
| 1 |                               | N/A    | Flare  | Traversable LT  |
|   |                               | N/A    | Landi  | ng Length (in)  |
| ı | Surveyor Notes:               | N/A    | Landi  | ng Width (in)   |
| I | N/A                           | N/A    | Landi  | ng Slope (%)    |
| ı |                               | N/A    | Landi  | ng X Slope (%   |
|   |                               | N/A    | Landi  | ng Curb? (Y/N   |
| , |                               | N/A    | Share  | ed Landing?     |
|   | PROW/ADA:                     | N/A    | Gutte  | r Ponding?      |
|   | Not Found, R304.5.1, R304.5.3 | N/A    | Gutte  | r Lip Ht (in)   |
|   |                               | N/A    | Painte | ed X Walk1?     |
|   |                               |        | X Wa   | lk 1 Direction  |
|   |                               | N/A    | X Wa   | lk 1 Width (in) |
|   |                               |        | X Wa   | lk 1 Slope (%)  |
|   |                               |        | X Wa   | lk 1 X Slope (% |
|   |                               | N/A    | Ramp   | inside XWalk    |
|   |                               |        | Road   | Slope (%)       |
|   |                               |        |        |                 |