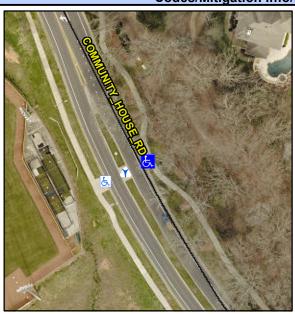

## **Access Compliance Report Public Rights-of-Way** (Curb Ramps)

Intersection ID: 10023888 Main Street: COMMUNITY HOUSE RD **Cross Street: N/A** Location: NE **ADA ID: EA8053179FDA** Ramp Type: BlendTrans2 Initial Pass/Fail: Fail **Overall Compliance: No Severity Score:** 8.75

**Codes/Mitigation Info/Possible Solution** 

**COMMUNITY HOUSE RD** Street 1 Name Stop Condition-Street 1 None Street 2 Name N/A Stop Condition-Street 2 N/A

Possible Solutions: **Remove & Replace Curb Ramp With** Two New Directional Ramps or Equivalent. Surveyor Notes: **NO LNDG** PROW/ADA: