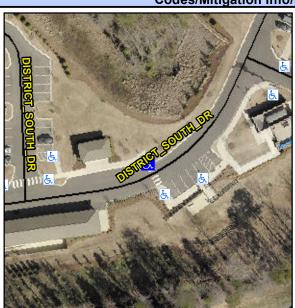

## Access Compliance Report Public Rights-of-Way (Curb Ramps)

Intersection ID: 10024956Main Street:DISTRICT\_SOUTH\_DRCross Street:N/ALocation:NADA ID: EA8768B68A45Ramp Type:PerpInitial Pass/Fail:FailOverall Compliance:NoSeverity Score:12.5

Codes/Mitigation Info/Possible Solution