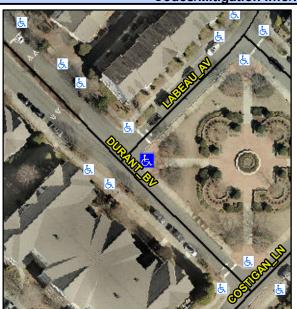

## Access Compliance Report Public Rights-of-Way (Curb Ramps)

Intersection ID: N/A Main Street: DURANT\_BV Cross Street: LABEAU\_AV Location: E

ADA ID: EA881BDB22D3 Ramp Type: PerpDiag Initial Pass/Fail: Fail Overall Compliance: No Severity Score: 10

## Field Measurements/Component Compliance

Street 1 Name
Stop Condition-Street 2
Street 2 Name
Stop Condition-Street 1

LABEAU AV
StopSign
DURANT BV
None

Possible Solutions:

Remove & Replace Curb Ramp With Two New Directional Ramps or Equivalent.