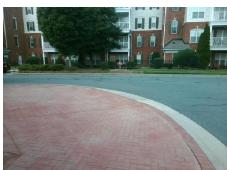

## Access Compliance Report Public Rights-of-Way (Curb Ramps)

Intersection ID: N/A Main Street: DURANT\_BV Cross Street: LABEAU\_AV Location: E

ADA ID: EA881BDB22D3 Ramp Type: PerpDiag Initial Pass/Fail: Fail Overall Compliance: No Severity Score: 10

## Field Measurements/Component Compliance

Street 1 Name
Stop Condition-Street 2
Street 2 Name
Stop Condition-Street 1

LABEAU AV
StopSign
DURANT BV
None

Possible Solutions:

Remove & Replace Curb Ramp With Two New Directional Ramps or Equivalent.