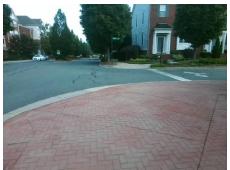

## Access Compliance Report Public Rights-of-Way (Curb Ramps)

Intersection ID: N/A Main Street: DURANT\_BV Cross Street: LABEAU\_AV Location: E

ADA ID: EA881BDB22D3 Ramp Type: PerpDiag Initial Pass/Fail: Fail Overall Compliance: No Severity Score: 10

## Field Measurements/Component Compliance

Street 1 Name
Stop Condition-Street 2
Street 2 Name
Stop Condition-Street 1

LABEAU AV
StopSign
DURANT BV
None

Possible Solutions:

Remove & Replace Curb Ramp With Two New Directional Ramps or Equivalent.