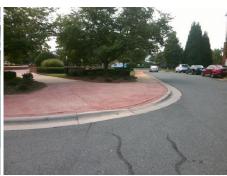

## Access Compliance Report Public Rights-of-Way (Curb Ramps)

Intersection ID: N/A Main Street: DURANT\_BV Cross Street: LABEAU\_AV Location: E

ADA ID: EA881BDB22D3 Ramp Type: PerpDiag Initial Pass/Fail: Fail Overall Compliance: No Severity Score: 10

## Field Measurements/Component Compliance

Street 1 Name
Stop Condition-Street 2
Street 2 Name
Stop Condition-Street 1

LABEAU AV
StopSign
DURANT BV
None

Possible Solutions:

Remove & Replace Curb Ramp With Two New Directional Ramps or Equivalent.