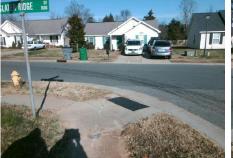

## Access Compliance Report Public Rights-of-Way (Curb Ramps)

|                                                                                                                 |                                          | <b>`</b>                                |         | ,                             |                                         |                             |                   |                             |        |  |
|-----------------------------------------------------------------------------------------------------------------|------------------------------------------|-----------------------------------------|---------|-------------------------------|-----------------------------------------|-----------------------------|-------------------|-----------------------------|--------|--|
| Intersection ID: 30168                                                                                          | tion ID: 30168 Main Street: JUNEBERRY_CT |                                         |         | Cross Street: SLATER_RIDGE_DR |                                         |                             |                   | Location:                   | SW     |  |
| ADA ID: EA8C79476192                                                                                            | Ramp Ty                                  | Ramp Type: BlendTrans1                  |         |                               | il: Pass Overall                        | nce: N                      | o Severity Score: | 5                           |        |  |
| Codes/Mitigation Info/Possible Solution                                                                         |                                          |                                         |         |                               | Field Measurements/Component Compliance |                             |                   |                             |        |  |
|                                                                                                                 |                                          | Possible Solutions:                     | 9       | Compliance Description        |                                         | Data Compliance Description |                   |                             | Data   |  |
|                                                                                                                 |                                          | Remove & Replace Curb Ramp              | With    | N/A                           | Ramp Length (in)                        | 50.0                        | Yes               | BlendTrans Slope (%)        | 3.3    |  |
|                                                                                                                 |                                          | Two New Directional Ramps or            |         | Yes                           | Ramp Width (in)                         | 48.0                        | Yes               | BlendTrans XSlope (%)       | 1.5    |  |
|                                                                                                                 |                                          | Equivalent. Remove & Replace<br>Gutter. | 1       | N/A                           | Flare Type LT                           | Sloped                      | N/A               | Flare Type RT               | Sloped |  |
|                                                                                                                 |                                          |                                         | 1       | N/A                           | Flare Slope LT (%)                      | 7.2                         | N/A               | Flare Slope RT (%)          | 2.7    |  |
|                                                                                                                 |                                          |                                         | 1       | N/A                           | Flare Traversable LT?                   | No                          | N/A               | Flare Traversable RT?       | No     |  |
| SLATER RIDGE                                                                                                    |                                          |                                         | 1       | No                            | Landing Length (in)                     | 45.0                        | Yes               | DWS Provided?               | Yes    |  |
| LEDGE L                                                                                                         |                                          | Surveyor Notes:                         | •       | res                           | Landing Width (in)                      | 60.0                        | Yes               | DWS Contrast?               | Yes    |  |
| the second se |                                          | N/A                                     | •       | <b>Yes</b>                    | Landing Slope (%)                       | 0.2                         | Yes               | DWS Length (in)             | 24.0   |  |
| 1 all the same the                                                                                              |                                          |                                         | •       | <b>Yes</b>                    | Landing X Slope (%)                     | 1.1                         | Yes               | DWS Full Width?             | Yes    |  |
|                                                                                                                 |                                          |                                         | 1       | N/A                           | Landing Curb? (Y/N)                     | No                          | No                | DWS Offset (in)             | 3.5    |  |
|                                                                                                                 |                                          | PROW/ADA:                               | 1       | N/A                           | Shared Landing?                         | No                          |                   |                             |        |  |
|                                                                                                                 |                                          |                                         | •       | Yes                           | Gutter Ponding?                         | No                          | No                | Gutter Slope (%)            | 7.6    |  |
|                                                                                                                 |                                          | Not Found, R304.2.1, R305.2,            | Y       | /es                           | Gutter Lip Ht (in)                      | 0.0                         | Yes               | Gutter X Slope (%)          | 1.0    |  |
| B                                                                                                               |                                          | R304.5.4                                | 1       | N/A                           | Painted X Walk1?                        | No                          | N/A               | Painted X Walk2?            | No     |  |
|                                                                                                                 | 1 De Commence                            |                                         |         |                               | X Walk 1 Direction                      | To E                        |                   | X Walk 2 Direction          | To N   |  |
|                                                                                                                 |                                          |                                         |         |                               | X Walk 1 Width (in)                     | N/A                         |                   | X Walk 2 Width (in)         | N/A    |  |
| Street 1 Name                                                                                                   | JUNEBERRY CT                             | _                                       |         |                               | X Walk 1 Slope (%)                      | 2.4                         |                   | X Walk 2 Slope (%)          | 1.8    |  |
| Stop Condition-Street 1                                                                                         | StopSign                                 |                                         |         |                               | X Walk 1 X Slope (%)                    | 1.0                         |                   | X Walk 2 X Slope (%)        | 2.4    |  |
| Street 2 Name                                                                                                   | SLATER RIDGE DR                          |                                         | 1       | N/A                           | Ramp inside XWalk1?                     | N/A                         | N/A               | Ramp inside XWalk2?         | N/A    |  |
| Stop Condition-Street 2                                                                                         | None                                     |                                         |         |                               | Road Slope (%)                          | 1.7                         |                   | Clear Space?                | Yes    |  |
|                                                                                                                 |                                          |                                         |         |                               | Road X Slope (%)                        | 2.1                         | N/A               | Clear Space to XWalk (in)   | N/A    |  |
|                                                                                                                 |                                          |                                         | •       | res                           | Any Obstructions?                       | No                          | Yes               | Storm Grate/Utility Hazard? | No     |  |
|                                                                                                                 |                                          | Total Cost: \$                          | 3950.00 |                               | Obstruction Type                        |                             |                   | Storm Grate/Utility Type    |        |  |
|                                                                                                                 |                                          |                                         |         |                               |                                         | N/A                         |                   |                             | N/A    |  |
|                                                                                                                 |                                          |                                         |         |                               |                                         |                             |                   |                             |        |  |

Yes

No

Surface Condition? (G/P)

Curb Slope (%)

Good

5.7