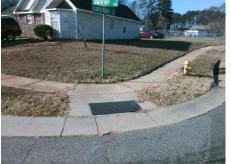

## Access Compliance Report Public Rights-of-Way (Curb Ramps)

|                                                                                                                 |                                          | <b>`</b>                                |         | ,                             |                                         |                             |                   |                             |        |  |
|-----------------------------------------------------------------------------------------------------------------|------------------------------------------|-----------------------------------------|---------|-------------------------------|-----------------------------------------|-----------------------------|-------------------|-----------------------------|--------|--|
| Intersection ID: 30168                                                                                          | tion ID: 30168 Main Street: JUNEBERRY_CT |                                         |         | Cross Street: SLATER_RIDGE_DR |                                         |                             |                   | Location:                   | SW     |  |
| ADA ID: EA8C79476192                                                                                            | Ramp Ty                                  | Ramp Type: BlendTrans1                  |         |                               | il: Pass Overall                        | nce: N                      | o Severity Score: | 5                           |        |  |
| Codes/Mitigation Info/Possible Solution                                                                         |                                          |                                         |         |                               | Field Measurements/Component Compliance |                             |                   |                             |        |  |
|                                                                                                                 |                                          | Possible Solutions:                     | 9       | Compliance Description        |                                         | Data Compliance Description |                   |                             | Data   |  |
|                                                                                                                 |                                          | Remove & Replace Curb Ramp              | With    | N/A                           | Ramp Length (in)                        | 50.0                        | Yes               | BlendTrans Slope (%)        | 3.3    |  |
|                                                                                                                 |                                          | Two New Directional Ramps or            |         | Yes                           | Ramp Width (in)                         | 48.0                        | Yes               | BlendTrans XSlope (%)       | 1.5    |  |
|                                                                                                                 |                                          | Equivalent. Remove & Replace<br>Gutter. | 1       | N/A                           | Flare Type LT                           | Sloped                      | N/A               | Flare Type RT               | Sloped |  |
|                                                                                                                 |                                          |                                         | 1       | N/A                           | Flare Slope LT (%)                      | 7.2                         | N/A               | Flare Slope RT (%)          | 2.7    |  |
|                                                                                                                 |                                          |                                         | 1       | N/A                           | Flare Traversable LT?                   | No                          | N/A               | Flare Traversable RT?       | No     |  |
| SLATER RIDGE                                                                                                    |                                          |                                         | 1       | No                            | Landing Length (in)                     | 45.0                        | Yes               | DWS Provided?               | Yes    |  |
| LEDGE L                                                                                                         |                                          | Surveyor Notes:                         | •       | res                           | Landing Width (in)                      | 60.0                        | Yes               | DWS Contrast?               | Yes    |  |
| the second se |                                          | N/A                                     | •       | <b>Yes</b>                    | Landing Slope (%)                       | 0.2                         | Yes               | DWS Length (in)             | 24.0   |  |
| 1 all the same the                                                                                              |                                          |                                         | •       | <b>Yes</b>                    | Landing X Slope (%)                     | 1.1                         | Yes               | DWS Full Width?             | Yes    |  |
|                                                                                                                 |                                          |                                         | 1       | N/A                           | Landing Curb? (Y/N)                     | No                          | No                | DWS Offset (in)             | 3.5    |  |
|                                                                                                                 |                                          | PROW/ADA:                               | 1       | N/A                           | Shared Landing?                         | No                          |                   |                             |        |  |
|                                                                                                                 |                                          |                                         | •       | Yes                           | Gutter Ponding?                         | No                          | No                | Gutter Slope (%)            | 7.6    |  |
|                                                                                                                 |                                          | Not Found, R304.2.1, R305.2,            | Y       | /es                           | Gutter Lip Ht (in)                      | 0.0                         | Yes               | Gutter X Slope (%)          | 1.0    |  |
| B                                                                                                               |                                          | R304.5.4                                | 1       | N/A                           | Painted X Walk1?                        | No                          | N/A               | Painted X Walk2?            | No     |  |
|                                                                                                                 | 1 De Commence                            |                                         |         |                               | X Walk 1 Direction                      | To E                        |                   | X Walk 2 Direction          | To N   |  |
|                                                                                                                 |                                          |                                         |         |                               | X Walk 1 Width (in)                     | N/A                         |                   | X Walk 2 Width (in)         | N/A    |  |
| Street 1 Name                                                                                                   | JUNEBERRY CT                             | _                                       |         |                               | X Walk 1 Slope (%)                      | 2.4                         |                   | X Walk 2 Slope (%)          | 1.8    |  |
| Stop Condition-Street 1                                                                                         | StopSign                                 |                                         |         |                               | X Walk 1 X Slope (%)                    | 1.0                         |                   | X Walk 2 X Slope (%)        | 2.4    |  |
| Street 2 Name                                                                                                   | SLATER RIDGE DR                          |                                         | 1       | N/A                           | Ramp inside XWalk1?                     | N/A                         | N/A               | Ramp inside XWalk2?         | N/A    |  |
| Stop Condition-Street 2                                                                                         | None                                     |                                         |         |                               | Road Slope (%)                          | 1.7                         |                   | Clear Space?                | Yes    |  |
|                                                                                                                 |                                          |                                         |         |                               | Road X Slope (%)                        | 2.1                         | N/A               | Clear Space to XWalk (in)   | N/A    |  |
|                                                                                                                 |                                          |                                         | •       | res                           | Any Obstructions?                       | No                          | Yes               | Storm Grate/Utility Hazard? | No     |  |
|                                                                                                                 |                                          | Total Cost: \$                          | 3950.00 |                               | Obstruction Type                        |                             |                   | Storm Grate/Utility Type    |        |  |
|                                                                                                                 |                                          |                                         |         |                               |                                         | N/A                         |                   |                             | N/A    |  |
|                                                                                                                 |                                          |                                         |         |                               |                                         |                             |                   |                             |        |  |

Yes

No

Surface Condition? (G/P)

Curb Slope (%)

Good

5.7