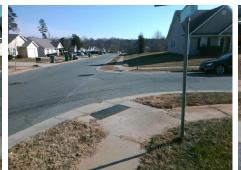

## Access Compliance Report Public Rights-of-Way (Curb Ramps)

|                                                                                                                 |                                          | <b>`</b>                                |         | ,                             |                                         |                             |                   |                             |        |  |
|-----------------------------------------------------------------------------------------------------------------|------------------------------------------|-----------------------------------------|---------|-------------------------------|-----------------------------------------|-----------------------------|-------------------|-----------------------------|--------|--|
| Intersection ID: 30168                                                                                          | tion ID: 30168 Main Street: JUNEBERRY_CT |                                         |         | Cross Street: SLATER_RIDGE_DR |                                         |                             |                   | Location:                   | SW     |  |
| ADA ID: EA8C79476192                                                                                            | Ramp Ty                                  | Ramp Type: BlendTrans1                  |         |                               | il: Pass Overall                        | nce: N                      | o Severity Score: | 5                           |        |  |
| Codes/Mitigation Info/Possible Solution                                                                         |                                          |                                         |         |                               | Field Measurements/Component Compliance |                             |                   |                             |        |  |
|                                                                                                                 |                                          | Possible Solutions:                     | 9       | Compliance Description        |                                         | Data Compliance Description |                   |                             | Data   |  |
|                                                                                                                 |                                          | Remove & Replace Curb Ramp              | With    | N/A                           | Ramp Length (in)                        | 50.0                        | Yes               | BlendTrans Slope (%)        | 3.3    |  |
|                                                                                                                 |                                          | Two New Directional Ramps or            |         | Yes                           | Ramp Width (in)                         | 48.0                        | Yes               | BlendTrans XSlope (%)       | 1.5    |  |
|                                                                                                                 |                                          | Equivalent. Remove & Replace<br>Gutter. | 1       | N/A                           | Flare Type LT                           | Sloped                      | N/A               | Flare Type RT               | Sloped |  |
|                                                                                                                 |                                          |                                         | 1       | N/A                           | Flare Slope LT (%)                      | 7.2                         | N/A               | Flare Slope RT (%)          | 2.7    |  |
|                                                                                                                 |                                          |                                         | 1       | N/A                           | Flare Traversable LT?                   | No                          | N/A               | Flare Traversable RT?       | No     |  |
| SLATER RIDGE                                                                                                    |                                          |                                         | 1       | No                            | Landing Length (in)                     | 45.0                        | Yes               | DWS Provided?               | Yes    |  |
| LEDGE L                                                                                                         |                                          | Surveyor Notes:                         | •       | res                           | Landing Width (in)                      | 60.0                        | Yes               | DWS Contrast?               | Yes    |  |
| the second se |                                          | N/A                                     | •       | <b>Yes</b>                    | Landing Slope (%)                       | 0.2                         | Yes               | DWS Length (in)             | 24.0   |  |
| 1 all the same the                                                                                              |                                          |                                         | •       | <b>Yes</b>                    | Landing X Slope (%)                     | 1.1                         | Yes               | DWS Full Width?             | Yes    |  |
|                                                                                                                 |                                          |                                         | 1       | N/A                           | Landing Curb? (Y/N)                     | No                          | No                | DWS Offset (in)             | 3.5    |  |
|                                                                                                                 |                                          | PROW/ADA:                               | 1       | N/A                           | Shared Landing?                         | No                          |                   |                             |        |  |
|                                                                                                                 |                                          |                                         | •       | Yes                           | Gutter Ponding?                         | No                          | No                | Gutter Slope (%)            | 7.6    |  |
|                                                                                                                 |                                          | Not Found, R304.2.1, R305.2,            | Y       | /es                           | Gutter Lip Ht (in)                      | 0.0                         | Yes               | Gutter X Slope (%)          | 1.0    |  |
| B                                                                                                               |                                          | R304.5.4                                | 1       | N/A                           | Painted X Walk1?                        | No                          | N/A               | Painted X Walk2?            | No     |  |
|                                                                                                                 | 1 De Commence                            |                                         |         |                               | X Walk 1 Direction                      | To E                        |                   | X Walk 2 Direction          | To N   |  |
|                                                                                                                 |                                          |                                         |         |                               | X Walk 1 Width (in)                     | N/A                         |                   | X Walk 2 Width (in)         | N/A    |  |
| Street 1 Name                                                                                                   | JUNEBERRY CT                             | _                                       |         |                               | X Walk 1 Slope (%)                      | 2.4                         |                   | X Walk 2 Slope (%)          | 1.8    |  |
| Stop Condition-Street 1                                                                                         | StopSign                                 |                                         |         |                               | X Walk 1 X Slope (%)                    | 1.0                         |                   | X Walk 2 X Slope (%)        | 2.4    |  |
| Street 2 Name                                                                                                   | SLATER RIDGE DR                          |                                         | 1       | N/A                           | Ramp inside XWalk1?                     | N/A                         | N/A               | Ramp inside XWalk2?         | N/A    |  |
| Stop Condition-Street 2                                                                                         | None                                     |                                         |         |                               | Road Slope (%)                          | 1.7                         |                   | Clear Space?                | Yes    |  |
|                                                                                                                 |                                          |                                         |         |                               | Road X Slope (%)                        | 2.1                         | N/A               | Clear Space to XWalk (in)   | N/A    |  |
|                                                                                                                 |                                          |                                         | •       | res                           | Any Obstructions?                       | No                          | Yes               | Storm Grate/Utility Hazard? | No     |  |
|                                                                                                                 |                                          | Total Cost: \$                          | 3950.00 |                               | Obstruction Type                        |                             |                   | Storm Grate/Utility Type    |        |  |
|                                                                                                                 |                                          |                                         |         |                               |                                         | N/A                         |                   |                             | N/A    |  |
|                                                                                                                 |                                          |                                         |         |                               |                                         |                             |                   |                             |        |  |

Yes

No

Surface Condition? (G/P)

Curb Slope (%)

Good

5.7