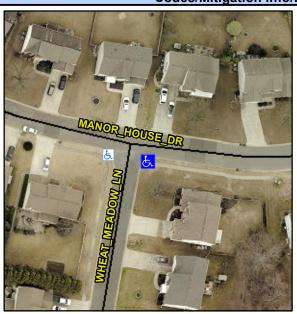

## Access Compliance Report Public Rights-of-Way (Curb Ramps)

Intersection ID: 26820 Main Street: MANOR\_HOUSE\_DR Cross Street: WHEAT\_MEADOW\_LN Location: SE

ADA ID: EA9AAA9DB9F0 Ramp Type: BlendTrans1 Initial Pass/Fail: Fail Overall Compliance: No Severity Score: 10

## Field Measurements/Component Compliance

Street 1 Name
WHEAT MEADOW LN
Stop Condition-Street 1
StopSign
Street 2 Name
N/A
Stop Condition-Street 2
N/A

Possible Solutions:

Remove & Replace Curb Ramp With Two New Directional Ramps or Equivalent.