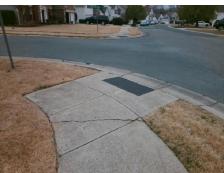

## Access Compliance Report Public Rights-of-Way (Curb Ramps)

Intersection ID: 26820 Main Street: MANOR\_HOUSE\_DR Cross Street: WHEAT\_MEADOW\_LN Location: SE

ADA ID: EA9AAA9DB9F0 Ramp Type: BlendTrans1 Initial Pass/Fail: Fail Overall Compliance: No Severity Score: 10

Surveyor Notes:

N/A

PROW/ADA:

Not Found, R304.5.1, R304.5.3

Total Cost: \$ 3200.00

| Compliance Description Data |                       | Compliance Description |     | Data                        |      |
|-----------------------------|-----------------------|------------------------|-----|-----------------------------|------|
| N/A                         | Ramp Length (in)      | 46.0                   | Yes | BlendTrans Slope (%)        | 4.5  |
| No                          | Ramp Width (in)       | 47.5                   | No  | BlendTrans XSlope (%)       | 2.3  |
| N/A                         | Flare Type LT         | N/A                    | N/A | Flare Type RT               | N/A  |
| N/A                         | Flare Slope LT (%)    | N/A                    | N/A | Flare Slope RT (%)          | N/A  |
| N/A                         | Flare Traversable LT? | N/A                    | N/A | Flare Traversable RT?       | N/A  |
| N/A                         | Landing Length (in)   | N/A                    | N/A | DWS Provided?               | N/A  |
| N/A                         | Landing Width (in)    | N/A                    | N/A | DWS Contrast?               | N/A  |
| N/A                         | Landing Slope (%)     | N/A                    | N/A | DWS Length (in)             | N/A  |
| N/A                         | Landing X Slope (%)   | N/A                    | N/A | DWS Full Width?             | N/A  |
| N/A                         | Landing Curb? (Y/N)   | N/A                    | N/A | DWS Offset (in)             | N/A  |
| N/A                         | Shared Landing?       | N/A                    |     |                             |      |
| N/A                         | Gutter Ponding?       | N/A                    | N/A | Gutter Slope (%)            | N/A  |
| N/A                         | Gutter Lip Ht (in)    | N/A                    | N/A | Gutter X Slope (%)          | N/A  |
| N/A                         | Painted X Walk1?      | No                     | N/A | Painted X Walk2?            | N/A  |
|                             | X Walk 1 Direction    | To W                   |     | X Walk 2 Direction          | N/A  |
|                             | X Walk 1 Width (in)   | N/A                    |     | X Walk 2 Width (in)         | N/A  |
|                             | X Walk 1 Slope (%)    | 0.8                    |     | X Walk 2 Slope (%)          | N/A  |
|                             | X Walk 1 X Slope (%)  | 1.3                    |     | X Walk 2 X Slope (%)        | N/A  |
| N/A                         | Ramp inside XWalk1?   | N/A                    | N/A | Ramp inside XWalk2?         | N/A  |
|                             | Road Slope (%)        | 1.3                    |     | Clear Space?                | N/A  |
|                             | Road X Slope (%)      | 0.8                    | N/A | Clear Space to XWalk (in)   | N/A  |
| N/A                         | Any Obstructions?     | N/A                    | N/A | Storm Grate/Utility Hazard? | N/A  |
|                             | Obstruction Type      |                        | Į.  | Storm Grate/Utility Type    |      |
|                             |                       | N/A                    | ļ.  |                             | N/A  |
|                             |                       |                        | Yes | Surface Condition? (G/P)    | Good |
| 70                          | AMO                   |                        | No  | Curb Slope (%)              | 17.0 |
|                             |                       |                        |     |                             |      |