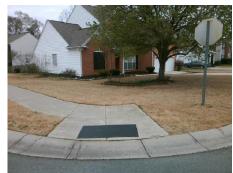

## Access Compliance Report Public Rights-of-Way (Curb Ramps)

Intersection ID: 26820 Main Street: MANOR\_HOUSE\_DR Cross Street: WHEAT\_MEADOW\_LN Location: SE

ADA ID: EA9AAA9DB9F0 Ramp Type: BlendTrans1 Initial Pass/Fail: Fail Overall Compliance: No Severity Score: 10

Surveyor Notes:

N/A

PROW/ADA:

Not Found, R304.5.1, R304.5.3

Total Cost: \$ 3200.00

| Compliance Description Data |                       | Compliance Description |     | Data                        |      |
|-----------------------------|-----------------------|------------------------|-----|-----------------------------|------|
| N/A                         | Ramp Length (in)      | 46.0                   | Yes | BlendTrans Slope (%)        | 4.5  |
| No                          | Ramp Width (in)       | 47.5                   | No  | BlendTrans XSlope (%)       | 2.3  |
| N/A                         | Flare Type LT         | N/A                    | N/A | Flare Type RT               | N/A  |
| N/A                         | Flare Slope LT (%)    | N/A                    | N/A | Flare Slope RT (%)          | N/A  |
| N/A                         | Flare Traversable LT? | N/A                    | N/A | Flare Traversable RT?       | N/A  |
| N/A                         | Landing Length (in)   | N/A                    | N/A | DWS Provided?               | N/A  |
| N/A                         | Landing Width (in)    | N/A                    | N/A | DWS Contrast?               | N/A  |
| N/A                         | Landing Slope (%)     | N/A                    | N/A | DWS Length (in)             | N/A  |
| N/A                         | Landing X Slope (%)   | N/A                    | N/A | DWS Full Width?             | N/A  |
| N/A                         | Landing Curb? (Y/N)   | N/A                    | N/A | DWS Offset (in)             | N/A  |
| N/A                         | Shared Landing?       | N/A                    |     |                             |      |
| N/A                         | Gutter Ponding?       | N/A                    | N/A | Gutter Slope (%)            | N/A  |
| N/A                         | Gutter Lip Ht (in)    | N/A                    | N/A | Gutter X Slope (%)          | N/A  |
| N/A                         | Painted X Walk1?      | No                     | N/A | Painted X Walk2?            | N/A  |
|                             | X Walk 1 Direction    | To W                   |     | X Walk 2 Direction          | N/A  |
|                             | X Walk 1 Width (in)   | N/A                    |     | X Walk 2 Width (in)         | N/A  |
|                             | X Walk 1 Slope (%)    | 0.8                    |     | X Walk 2 Slope (%)          | N/A  |
|                             | X Walk 1 X Slope (%)  | 1.3                    |     | X Walk 2 X Slope (%)        | N/A  |
| N/A                         | Ramp inside XWalk1?   | N/A                    | N/A | Ramp inside XWalk2?         | N/A  |
|                             | Road Slope (%)        | 1.3                    |     | Clear Space?                | N/A  |
|                             | Road X Slope (%)      | 0.8                    | N/A | Clear Space to XWalk (in)   | N/A  |
| N/A                         | Any Obstructions?     | N/A                    | N/A | Storm Grate/Utility Hazard? | N/A  |
|                             | Obstruction Type      |                        | Į.  | Storm Grate/Utility Type    |      |
|                             |                       | N/A                    | ļ.  |                             | N/A  |
|                             |                       |                        | Yes | Surface Condition? (G/P)    | Good |
| 70                          | AMO                   |                        | No  | Curb Slope (%)              | 17.0 |
|                             |                       |                        |     |                             |      |