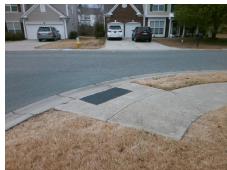

## Access Compliance Report Public Rights-of-Way (Curb Ramps)

Intersection ID: 26820 Main Street: MANOR\_HOUSE\_DR Cross Street: WHEAT\_MEADOW\_LN Location: SE

ADA ID: EA9AAA9DB9F0 Ramp Type: BlendTrans1 Initial Pass/Fail: Fail Overall Compliance: No Severity Score: 10

Surveyor Notes:

N/A

PROW/ADA:

Not Found, R304.5.1, R304.5.3

Total Cost: \$ 3200.00

| Compliance Description Data |                       | Compliance Description |     | Data                        |      |
|-----------------------------|-----------------------|------------------------|-----|-----------------------------|------|
| N/A                         | Ramp Length (in)      | 46.0                   | Yes | BlendTrans Slope (%)        | 4.5  |
| No                          | Ramp Width (in)       | 47.5                   | No  | BlendTrans XSlope (%)       | 2.3  |
| N/A                         | Flare Type LT         | N/A                    | N/A | Flare Type RT               | N/A  |
| N/A                         | Flare Slope LT (%)    | N/A                    | N/A | Flare Slope RT (%)          | N/A  |
| N/A                         | Flare Traversable LT? | N/A                    | N/A | Flare Traversable RT?       | N/A  |
| N/A                         | Landing Length (in)   | N/A                    | N/A | DWS Provided?               | N/A  |
| N/A                         | Landing Width (in)    | N/A                    | N/A | DWS Contrast?               | N/A  |
| N/A                         | Landing Slope (%)     | N/A                    | N/A | DWS Length (in)             | N/A  |
| N/A                         | Landing X Slope (%)   | N/A                    | N/A | DWS Full Width?             | N/A  |
| N/A                         | Landing Curb? (Y/N)   | N/A                    | N/A | DWS Offset (in)             | N/A  |
| N/A                         | Shared Landing?       | N/A                    |     |                             |      |
| N/A                         | Gutter Ponding?       | N/A                    | N/A | Gutter Slope (%)            | N/A  |
| N/A                         | Gutter Lip Ht (in)    | N/A                    | N/A | Gutter X Slope (%)          | N/A  |
| N/A                         | Painted X Walk1?      | No                     | N/A | Painted X Walk2?            | N/A  |
|                             | X Walk 1 Direction    | To W                   |     | X Walk 2 Direction          | N/A  |
|                             | X Walk 1 Width (in)   | N/A                    |     | X Walk 2 Width (in)         | N/A  |
|                             | X Walk 1 Slope (%)    | 0.8                    |     | X Walk 2 Slope (%)          | N/A  |
|                             | X Walk 1 X Slope (%)  | 1.3                    |     | X Walk 2 X Slope (%)        | N/A  |
| N/A                         | Ramp inside XWalk1?   | N/A                    | N/A | Ramp inside XWalk2?         | N/A  |
|                             | Road Slope (%)        | 1.3                    |     | Clear Space?                | N/A  |
|                             | Road X Slope (%)      | 0.8                    | N/A | Clear Space to XWalk (in)   | N/A  |
| N/A                         | Any Obstructions?     | N/A                    | N/A | Storm Grate/Utility Hazard? | N/A  |
|                             | Obstruction Type      |                        | Į.  | Storm Grate/Utility Type    |      |
|                             |                       | N/A                    | ļ.  |                             | N/A  |
|                             |                       |                        | Yes | Surface Condition? (G/P)    | Good |
| 70                          | AMO                   |                        | No  | Curb Slope (%)              | 17.0 |
|                             |                       |                        |     |                             |      |