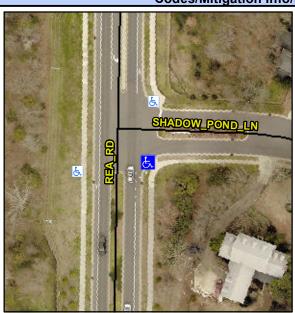

## Access Compliance Report Public Rights-of-Way (Curb Ramps)

Intersection ID: 25058 Main Street: REA\_RD Cross Street: SHADOW\_POND\_LN Location: SE

ADA ID: EA9D757FF507 Ramp Type: PerpDiag Initial Pass/Fail: Fail Overall Compliance: No Severity Score: 21.25

## Field Measurements/Component Compliance

Street 1 Name
Stop Condition-Street 2
Street 2 Name
Stop Condition-Street 1

SHADOW POND LN StopSign REA RD None Possible Solutions:

Remove & Replace Curb Ramp With Two New Directional Ramps or Equivalent.