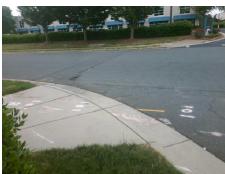

## **Access Compliance Report Public Rights-of-Way** (Curb Ramps)

Intersection ID: 10022282 Main Street: CAMBRIDGE BELTWAY DR **Cross Street: N/A** Location: Severity Score: **ADA ID: EAA12D6E8229** Ramp Type: PerpDiag Initial Pass/Fail: Fail **Overall Compliance: No** 22.5

**Codes/Mitigation Info/Possible Solution** 

**ENTRANCE** Street 1 Name Stop Condition-Street 2 StopSign Street 2 Name **CAMBRIDGE BELTWAY** Stop Condition-Street 1 None

Possible Solutions: **Remove & Replace Curb Ramp With** Two New Directional Ramps or Equivalent. Surveyor Notes: N/A PROW/ADA: Not Found, R304.5.1, R304.2.2, R304.5.3

Total Cost: 3200.00

| Field Measurements/Component Compliance |                        |                       |       |                        |                             |       |
|-----------------------------------------|------------------------|-----------------------|-------|------------------------|-----------------------------|-------|
|                                         | Compliance Description |                       | Data  | Compliance Description |                             | Data  |
|                                         | N/A                    | Ramp Length (in)      | 105.0 | No                     | Ramp Slope (%)              | 10.1  |
|                                         | No                     | Ramp Width (in)       | 44.0  | No                     | Ramp XSlope (%)             | 4.3   |
|                                         | N/A                    | Flare Type LT         | N/A   | N/A                    | Flare Type RT               | N/A   |
|                                         | N/A                    | Flare Slope LT (%)    | N/A   | N/A                    | Flare Slope RT (%)          | N/A   |
|                                         | N/A                    | Flare Traversable LT? | N/A   | N/A                    | Flare Traversable RT?       | N/A   |
|                                         | N/A                    | Landing Length (in)   | N/A   | N/A                    | DWS Provided?               | N/A   |
|                                         | N/A                    | Landing Width (in)    | N/A   | N/A                    | DWS Contrast?               | N/A   |
|                                         | N/A                    | Landing Slope (%)     | N/A   | N/A                    | DWS Length (in)             | N/A   |
|                                         | N/A                    | Landing X Slope (%)   | N/A   | N/A                    | DWS Full Width?             | N/A   |
|                                         | N/A                    | Landing Curb? (Y/N)   | N/A   | N/A                    | DWS Offset (in)             | N/A   |
|                                         | N/A                    | Shared Landing?       | N/A   |                        |                             |       |
|                                         | N/A                    | Gutter Ponding?       | N/A   | N/A                    | Gutter Slope (%)            | N/A   |
|                                         | N/A                    | Gutter Lip Ht (in)    | N/A   | N/A                    | Gutter X Slope (%)          | N/A   |
|                                         | N/A                    | Painted X Walk1?      | No    | N/A                    | Painted X Walk2?            | No    |
|                                         |                        | X Walk 1 Direction    | To NW |                        | X Walk 2 Direction          | To SW |
|                                         | N/A                    | X Walk 1 Width (in)   | N/A   | N/A                    | X Walk 2 Width (in)         | N/A   |
|                                         |                        | X Walk 1 Slope (%)    | 0.8   |                        | X Walk 2 Slope (%)          | 1.4   |
|                                         |                        | X Walk 1 X Slope (%)  | 4.5   |                        | X Walk 2 X Slope (%)        | 0.9   |
|                                         | N/A                    | Ramp inside XWalk1?   | N/A   | N/A                    | Ramp inside XWalk2?         | N/A   |
|                                         |                        | Road Slope (%)        | 1.8   | N/A                    | Clear Space?                | N/A   |
|                                         |                        | Road X Slope (%)      | 0.2   | N/A                    | Clear Space to XWalk (in)   | N/A   |
|                                         | N/A                    | Any Obstructions?     | N/A   | N/A                    | Storm Grate/Utility Hazard? | N/A   |
|                                         |                        | Obstruction Type      |       |                        | Storm Grate/Utility Type    |       |
|                                         |                        |                       | N/A   |                        |                             | N/A   |
|                                         |                        |                       |       | Yes                    | Surface Condition? (G/P)    | Good  |
|                                         | - 1                    |                       |       |                        |                             |       |