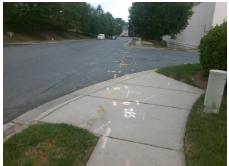

## **Access Compliance Report Public Rights-of-Way** (Curb Ramps)

Intersection ID: 10022282 Main Street: CAMBRIDGE BELTWAY DR **Cross Street: N/A** Location: Severity Score: **ADA ID: EAA12D6E8229** Ramp Type: PerpDiag Initial Pass/Fail: Fail **Overall Compliance: No** 22.5

**Codes/Mitigation Info/Possible Solution** 

**ENTRANCE** Street 1 Name Stop Condition-Street 2 StopSign Street 2 Name **CAMBRIDGE BELTWAY** Stop Condition-Street 1 None

Possible Solutions: **Remove & Replace Curb Ramp With** Two New Directional Ramps or Equivalent. Surveyor Notes: N/A PROW/ADA: Not Found, R304.5.1, R304.2.2, R304.5.3

Total Cost: 3200.00

| Field Measurements/Component Compliance |                        |                       |       |                        |                             |       |
|-----------------------------------------|------------------------|-----------------------|-------|------------------------|-----------------------------|-------|
|                                         | Compliance Description |                       | Data  | Compliance Description |                             | Data  |
|                                         | N/A                    | Ramp Length (in)      | 105.0 | No                     | Ramp Slope (%)              | 10.1  |
|                                         | No                     | Ramp Width (in)       | 44.0  | No                     | Ramp XSlope (%)             | 4.3   |
|                                         | N/A                    | Flare Type LT         | N/A   | N/A                    | Flare Type RT               | N/A   |
|                                         | N/A                    | Flare Slope LT (%)    | N/A   | N/A                    | Flare Slope RT (%)          | N/A   |
|                                         | N/A                    | Flare Traversable LT? | N/A   | N/A                    | Flare Traversable RT?       | N/A   |
|                                         | N/A                    | Landing Length (in)   | N/A   | N/A                    | DWS Provided?               | N/A   |
|                                         | N/A                    | Landing Width (in)    | N/A   | N/A                    | DWS Contrast?               | N/A   |
|                                         | N/A                    | Landing Slope (%)     | N/A   | N/A                    | DWS Length (in)             | N/A   |
|                                         | N/A                    | Landing X Slope (%)   | N/A   | N/A                    | DWS Full Width?             | N/A   |
|                                         | N/A                    | Landing Curb? (Y/N)   | N/A   | N/A                    | DWS Offset (in)             | N/A   |
|                                         | N/A                    | Shared Landing?       | N/A   |                        |                             |       |
|                                         | N/A                    | Gutter Ponding?       | N/A   | N/A                    | Gutter Slope (%)            | N/A   |
|                                         | N/A                    | Gutter Lip Ht (in)    | N/A   | N/A                    | Gutter X Slope (%)          | N/A   |
|                                         | N/A                    | Painted X Walk1?      | No    | N/A                    | Painted X Walk2?            | No    |
|                                         |                        | X Walk 1 Direction    | To NW |                        | X Walk 2 Direction          | To SW |
|                                         | N/A                    | X Walk 1 Width (in)   | N/A   | N/A                    | X Walk 2 Width (in)         | N/A   |
|                                         |                        | X Walk 1 Slope (%)    | 0.8   |                        | X Walk 2 Slope (%)          | 1.4   |
|                                         |                        | X Walk 1 X Slope (%)  | 4.5   |                        | X Walk 2 X Slope (%)        | 0.9   |
|                                         | N/A                    | Ramp inside XWalk1?   | N/A   | N/A                    | Ramp inside XWalk2?         | N/A   |
|                                         |                        | Road Slope (%)        | 1.8   | N/A                    | Clear Space?                | N/A   |
|                                         |                        | Road X Slope (%)      | 0.2   | N/A                    | Clear Space to XWalk (in)   | N/A   |
|                                         | N/A                    | Any Obstructions?     | N/A   | N/A                    | Storm Grate/Utility Hazard? | N/A   |
|                                         |                        | Obstruction Type      |       |                        | Storm Grate/Utility Type    |       |
|                                         |                        |                       | N/A   |                        |                             | N/A   |
|                                         |                        |                       |       | Yes                    | Surface Condition? (G/P)    | Good  |
|                                         | - 1                    |                       |       |                        |                             |       |