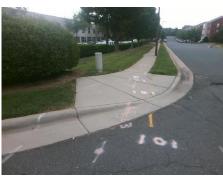

## **Access Compliance Report Public Rights-of-Way** (Curb Ramps)

Intersection ID: 10022282 Main Street: CAMBRIDGE BELTWAY DR **Cross Street: N/A** Location: Severity Score: **ADA ID: EAA12D6E8229** Ramp Type: PerpDiag Initial Pass/Fail: Fail **Overall Compliance: No** 22.5

**Codes/Mitigation Info/Possible Solution** 

**ENTRANCE** Street 1 Name Stop Condition-Street 2 StopSign Street 2 Name **CAMBRIDGE BELTWAY** Stop Condition-Street 1 None

Possible Solutions: **Remove & Replace Curb Ramp With** Two New Directional Ramps or Equivalent. Surveyor Notes: N/A PROW/ADA: Not Found, R304.5.1, R304.2.2, R304.5.3

Total Cost: 3200.00

| Field Measurements/Component Compliance |                        |                       |       |                        |                             |       |
|-----------------------------------------|------------------------|-----------------------|-------|------------------------|-----------------------------|-------|
|                                         | Compliance Description |                       | Data  | Compliance Description |                             | Data  |
|                                         | N/A                    | Ramp Length (in)      | 105.0 | No                     | Ramp Slope (%)              | 10.1  |
|                                         | No                     | Ramp Width (in)       | 44.0  | No                     | Ramp XSlope (%)             | 4.3   |
|                                         | N/A                    | Flare Type LT         | N/A   | N/A                    | Flare Type RT               | N/A   |
|                                         | N/A                    | Flare Slope LT (%)    | N/A   | N/A                    | Flare Slope RT (%)          | N/A   |
|                                         | N/A                    | Flare Traversable LT? | N/A   | N/A                    | Flare Traversable RT?       | N/A   |
|                                         | N/A                    | Landing Length (in)   | N/A   | N/A                    | DWS Provided?               | N/A   |
|                                         | N/A                    | Landing Width (in)    | N/A   | N/A                    | DWS Contrast?               | N/A   |
|                                         | N/A                    | Landing Slope (%)     | N/A   | N/A                    | DWS Length (in)             | N/A   |
|                                         | N/A                    | Landing X Slope (%)   | N/A   | N/A                    | DWS Full Width?             | N/A   |
|                                         | N/A                    | Landing Curb? (Y/N)   | N/A   | N/A                    | DWS Offset (in)             | N/A   |
|                                         | N/A                    | Shared Landing?       | N/A   |                        |                             |       |
|                                         | N/A                    | Gutter Ponding?       | N/A   | N/A                    | Gutter Slope (%)            | N/A   |
|                                         | N/A                    | Gutter Lip Ht (in)    | N/A   | N/A                    | Gutter X Slope (%)          | N/A   |
|                                         | N/A                    | Painted X Walk1?      | No    | N/A                    | Painted X Walk2?            | No    |
|                                         |                        | X Walk 1 Direction    | To NW |                        | X Walk 2 Direction          | To SW |
|                                         | N/A                    | X Walk 1 Width (in)   | N/A   | N/A                    | X Walk 2 Width (in)         | N/A   |
|                                         |                        | X Walk 1 Slope (%)    | 0.8   |                        | X Walk 2 Slope (%)          | 1.4   |
|                                         |                        | X Walk 1 X Slope (%)  | 4.5   |                        | X Walk 2 X Slope (%)        | 0.9   |
|                                         | N/A                    | Ramp inside XWalk1?   | N/A   | N/A                    | Ramp inside XWalk2?         | N/A   |
|                                         |                        | Road Slope (%)        | 1.8   | N/A                    | Clear Space?                | N/A   |
|                                         |                        | Road X Slope (%)      | 0.2   | N/A                    | Clear Space to XWalk (in)   | N/A   |
|                                         | N/A                    | Any Obstructions?     | N/A   | N/A                    | Storm Grate/Utility Hazard? | N/A   |
|                                         |                        | Obstruction Type      |       |                        | Storm Grate/Utility Type    |       |
|                                         |                        |                       | N/A   |                        |                             | N/A   |
|                                         |                        |                       |       | Yes                    | Surface Condition? (G/P)    | Good  |
|                                         | - 1                    |                       |       |                        |                             |       |