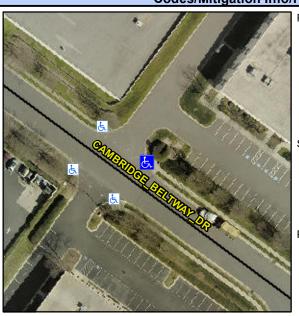

## **Access Compliance Report Public Rights-of-Way** (Curb Ramps)

Intersection ID: 10022282 Main Street: CAMBRIDGE BELTWAY DR **Cross Street: N/A** Location: Severity Score: **ADA ID: EAA12D6E8229** Ramp Type: PerpDiag Initial Pass/Fail: Fail **Overall Compliance: No** 22.5

**Codes/Mitigation Info/Possible Solution** 

**ENTRANCE** Street 1 Name Stop Condition-Street 2 StopSign Street 2 Name **CAMBRIDGE BELTWAY** Stop Condition-Street 1 None

Possible Solutions: **Remove & Replace Curb Ramp With** Two New Directional Ramps or Equivalent. Surveyor Notes: N/A PROW/ADA: Not Found, R304.5.1, R304.2.2, R304.5.3