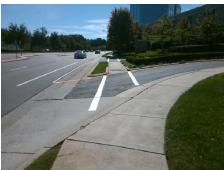

## Field Measurements/Component Compliance

Street 1 Name ENTRANCE
Stop Condition-Street 2 StopSign
Street 2 Name N/A
Stop Condition-Street 1 N/A

Possible Solutions:

Remove & Replace Entire Ramp.

Surveyor Notes:

N/A

PROW/ADA:

Not Found, R304.2.2, R304.5.3

Total Cost: \$ 1850.00

| Field Measurements/Component Compnance |                       |       |                        |                             |      |
|----------------------------------------|-----------------------|-------|------------------------|-----------------------------|------|
| Compliance Description                 |                       | Data  | Compliance Description |                             | Data |
| N/A                                    | Ramp Length (in)      | 60.0  | No                     | Ramp Slope (%)              | 9.2  |
| Yes                                    | Ramp Width (in)       | 62.0  | No                     | Ramp XSlope (%)             | 3.5  |
| N/A                                    | Flare Type LT         | N/A   | N/A                    | Flare Type RT               | N/A  |
| N/A                                    | Flare Slope LT (%)    | N/A   | N/A                    | Flare Slope RT (%)          | N/A  |
| N/A                                    | Flare Traversable LT? | N/A   | N/A                    | Flare Traversable RT?       | N/A  |
| N/A                                    | Landing Length (in)   | N/A   | N/A                    | DWS Provided?               | N/A  |
| N/A                                    | Landing Width (in)    | N/A   | N/A                    | DWS Contrast?               | N/A  |
| N/A                                    | Landing Slope (%)     | N/A   | N/A                    | DWS Length (in)             | N/A  |
| N/A                                    | Landing X Slope (%)   | N/A   | N/A                    | DWS Full Width?             | N/A  |
| N/A                                    | Landing Curb? (Y/N)   | N/A   | N/A                    | DWS Offset (in)             | N/A  |
| N/A                                    | Shared Landing?       | N/A   |                        |                             |      |
| N/A                                    | Gutter Ponding?       | N/A   | N/A                    | Gutter Slope (%)            | N/A  |
| N/A                                    | Gutter Lip Ht (in)    | N/A   | N/A                    | Gutter X Slope (%)          | N/A  |
| N/A                                    | Painted X Walk1?      | Yes   | N/A                    | Painted X Walk2?            | N/A  |
|                                        | X Walk 1 Direction    | To SE |                        | X Walk 2 Direction          | N/A  |
| N/A                                    | X Walk 1 Width (in)   | 76.0  | N/A                    | X Walk 2 Width (in)         | N/A  |
|                                        | X Walk 1 Slope (%)    | 4.6   |                        | X Walk 2 Slope (%)          | N/A  |
|                                        | X Walk 1 X Slope (%)  | 3.5   |                        | X Walk 2 X Slope (%)        | N/A  |
| N/A                                    | Ramp inside XWalk1?   | Yes   | N/A                    | Ramp inside XWalk2?         | N/A  |
|                                        | Road Slope (%)        | N/A   | N/A                    | Clear Space?                | N/A  |
|                                        | Road X Slope (%)      | N/A   | N/A                    | Clear Space to XWalk (in)   | N/A  |
| N/A                                    | Any Obstructions?     | N/A   | N/A                    | Storm Grate/Utility Hazard? | N/A  |
|                                        | Obstruction Type      |       | l                      | Storm Grate/Utility Type    |      |
|                                        |                       | N/A   |                        |                             | N/A  |
|                                        |                       |       | Yes                    | Surface Condition? (G/P)    | Good |