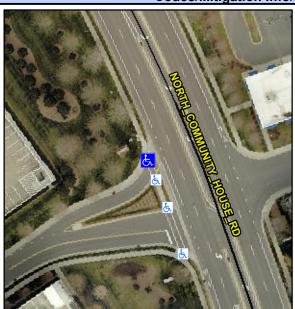

## Access Compliance Report Public Rights-of-Way (Curb Ramps)

Intersection ID: 10033070 Main Street: NORTH\_COMMUNITY\_HOUSE\_RDss Street: N/A Location: NW

ADA ID: EAA6D4DE15CA Ramp Type: Perp Initial Pass/Fail: Fail Overall Compliance: No Severity Score: 13.75