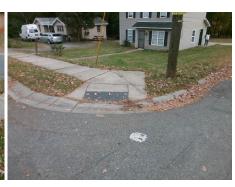

## Field Measurements/Component Compliance

Street 1 Name DARBY AV
Stop Condition-Street 2 StopSign
Street 2 Name N/A
Stop Condition-Street 1 N/A

Total Cost: \$ 1850.00

| r leid Measurements/Component Compnance |                       |       |                        |                             |      |
|-----------------------------------------|-----------------------|-------|------------------------|-----------------------------|------|
| Compliance Description                  |                       | Data  | Compliance Description |                             | Data |
| N/A                                     | Ramp Length (in)      | 46.0  | Yes                    | Ramp Slope (%)              | 6.7  |
| Yes                                     | Ramp Width (in)       | 48.0  | No                     | Ramp XSlope (%)             | 2.5  |
| N/A                                     | Flare Type LT         | N/A   | N/A                    | Flare Type RT               | N/A  |
| N/A                                     | Flare Slope LT (%)    | N/A   | N/A                    | Flare Slope RT (%)          | N/A  |
| N/A                                     | Flare Traversable LT? | N/A   | N/A                    | Flare Traversable RT?       | N/A  |
| N/A                                     | Landing Length (in)   | N/A   | N/A                    | DWS Provided?               | N/A  |
| N/A                                     | Landing Width (in)    | N/A   | N/A                    | DWS Contrast?               | N/A  |
| N/A                                     | Landing Slope (%)     | N/A   | N/A                    | DWS Length (in)             | N/A  |
| N/A                                     | Landing X Slope (%)   | N/A   | N/A                    | DWS Full Width?             | N/A  |
| N/A                                     | Landing Curb? (Y/N)   | N/A   | N/A                    | DWS Offset (in)             | N/A  |
| N/A                                     | Shared Landing?       | N/A   |                        |                             |      |
| N/A                                     | Gutter Ponding?       | N/A   | N/A                    | Gutter Slope (%)            | N/A  |
| N/A                                     | Gutter Lip Ht (in)    | 0.5   | N/A                    | Gutter X Slope (%)          | N/A  |
| N/A                                     | Painted X Walk1?      | No    | N/A                    | Painted X Walk2?            | N/A  |
|                                         | X Walk 1 Direction    | To SW |                        | X Walk 2 Direction          | N/A  |
| N/A                                     | X Walk 1 Width (in)   | N/A   | N/A                    | X Walk 2 Width (in)         | N/A  |
|                                         | X Walk 1 Slope (%)    | 3.1   |                        | X Walk 2 Slope (%)          | N/A  |
|                                         | X Walk 1 X Slope (%)  | 9.9   |                        | X Walk 2 X Slope (%)        | N/A  |
| N/A                                     | Ramp inside XWalk1?   | N/A   | N/A                    | Ramp inside XWalk2?         | N/A  |
|                                         | Road Slope (%)        | N/A   | N/A                    | Clear Space?                | N/A  |
|                                         | Road X Slope (%)      | N/A   | N/A                    | Clear Space to XWalk (in)   | N/A  |
| N/A                                     | Any Obstructions?     | N/A   | N/A                    | Storm Grate/Utility Hazard? | N/A  |
|                                         | Obstruction Type      |       |                        | Storm Grate/Utility Type    |      |
|                                         |                       | N/A   |                        |                             | N/A  |
|                                         |                       |       |                        |                             |      |

Yes

Surface Condition? (G/P)

Good