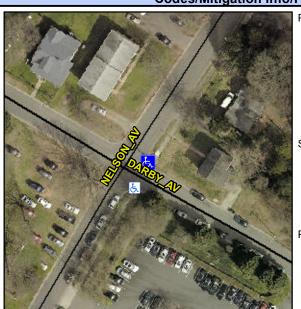

## Access Compliance Report Public Rights-of-Way (Curb Ramps)

Intersection ID: 8615 Main Street: DARBY\_AV Cross Street: NELSON\_AV Location: N

ADA ID: EAAA0E0230F1 Ramp Type: Perp Initial Pass/Fail: Fail Overall Compliance: No Severity Score: 1.25