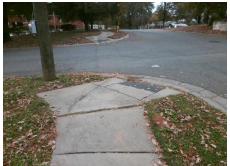

## Field Measurements/Component Compliance

Street 1 Name DARBY AV
Stop Condition-Street 2 StopSign
Street 2 Name N/A
Stop Condition-Street 1 N/A

Total Cost: \$ 1850.00

| r leid Measurements/Component Compnance |                       |       |                        |                             |      |
|-----------------------------------------|-----------------------|-------|------------------------|-----------------------------|------|
| Compliance Description                  |                       | Data  | Compliance Description |                             | Data |
| N/A                                     | Ramp Length (in)      | 46.0  | Yes                    | Ramp Slope (%)              | 6.7  |
| Yes                                     | Ramp Width (in)       | 48.0  | No                     | Ramp XSlope (%)             | 2.5  |
| N/A                                     | Flare Type LT         | N/A   | N/A                    | Flare Type RT               | N/A  |
| N/A                                     | Flare Slope LT (%)    | N/A   | N/A                    | Flare Slope RT (%)          | N/A  |
| N/A                                     | Flare Traversable LT? | N/A   | N/A                    | Flare Traversable RT?       | N/A  |
| N/A                                     | Landing Length (in)   | N/A   | N/A                    | DWS Provided?               | N/A  |
| N/A                                     | Landing Width (in)    | N/A   | N/A                    | DWS Contrast?               | N/A  |
| N/A                                     | Landing Slope (%)     | N/A   | N/A                    | DWS Length (in)             | N/A  |
| N/A                                     | Landing X Slope (%)   | N/A   | N/A                    | DWS Full Width?             | N/A  |
| N/A                                     | Landing Curb? (Y/N)   | N/A   | N/A                    | DWS Offset (in)             | N/A  |
| N/A                                     | Shared Landing?       | N/A   |                        |                             |      |
| N/A                                     | Gutter Ponding?       | N/A   | N/A                    | Gutter Slope (%)            | N/A  |
| N/A                                     | Gutter Lip Ht (in)    | 0.5   | N/A                    | Gutter X Slope (%)          | N/A  |
| N/A                                     | Painted X Walk1?      | No    | N/A                    | Painted X Walk2?            | N/A  |
|                                         | X Walk 1 Direction    | To SW |                        | X Walk 2 Direction          | N/A  |
| N/A                                     | X Walk 1 Width (in)   | N/A   | N/A                    | X Walk 2 Width (in)         | N/A  |
|                                         | X Walk 1 Slope (%)    | 3.1   |                        | X Walk 2 Slope (%)          | N/A  |
|                                         | X Walk 1 X Slope (%)  | 9.9   |                        | X Walk 2 X Slope (%)        | N/A  |
| N/A                                     | Ramp inside XWalk1?   | N/A   | N/A                    | Ramp inside XWalk2?         | N/A  |
|                                         | Road Slope (%)        | N/A   | N/A                    | Clear Space?                | N/A  |
|                                         | Road X Slope (%)      | N/A   | N/A                    | Clear Space to XWalk (in)   | N/A  |
| N/A                                     | Any Obstructions?     | N/A   | N/A                    | Storm Grate/Utility Hazard? | N/A  |
|                                         | Obstruction Type      |       |                        | Storm Grate/Utility Type    |      |
|                                         |                       | N/A   |                        |                             | N/A  |
|                                         |                       |       |                        |                             |      |

Yes

Surface Condition? (G/P)

Good