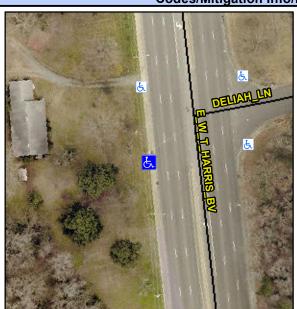

## **Access Compliance Report Public Rights-of-Way** (Curb Ramps)

Data

8.4

0.5

N/A

Intersection ID: 10837 Main Street: DELIAH LN Cross Street: E W T HARRIS BV Location: SW Initial Pass/Fail: Fail **Overall Compliance: No Severity Score:** 12.5 **ADA ID: EAAC7686F673** Ramp Type: Perp

Painted X Walk1?

X Walk 1 Direction

X Walk 1 Width (in)

X Walk 1 Slope (%)

Flare Traversable LT?

Flare Type LT

**EWTHARRISBV** Street 1 Name Stop Condition-Street 2 None N/A Street 2 Name Stop Condition-Street 1 N/A Possible Solutions: Compliance Description N/A Remove & Replace Entire Ramp. Yes N/A N/A N/A N/A Surveyor Notes: N/A PROW/ADA: Not Found, R304.2.2