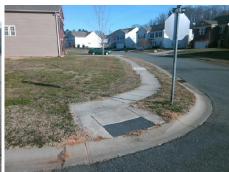

**Codes/Mitigation Info/Possible Solution** 

None

StopSign

## Field Measurements/Component Compliance

**ALDWYCH WY** Street 1 Name Stop Condition-Street 2 **WESTON WOODS LN** Street 2 Name Stop Condition-Street 1

Possible Solutions: Remove & Replace Curb Ramp With Two New Directional Ramps or Equivalent. Surveyor Notes: N/A PROW/ADA: R304.5.1