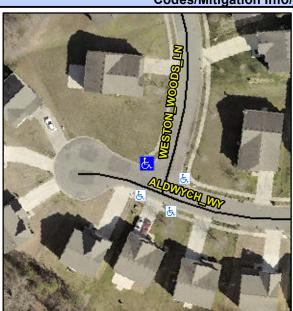

0.5

N/A

N/A

N/A

N/A

N/A

Good

Intersection ID: 47645 Main Street: ALDWYCH WY Cross Street: WESTON WOODS LN Location: NW **Overall Compliance: No Severity Score: ADA ID: EABA5E5C2DDC** Ramp Type: PerpDiag Initial Pass/Fail: Fail 8.75