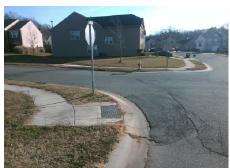

**Codes/Mitigation Info/Possible Solution** 

None

StopSign

## Field Measurements/Component Compliance

**ALDWYCH WY** Street 1 Name Stop Condition-Street 2 **WESTON WOODS LN** Street 2 Name Stop Condition-Street 1

Possible Solutions: Remove & Replace Curb Ramp With Two New Directional Ramps or Equivalent. Surveyor Notes: N/A PROW/ADA: R304.5.1