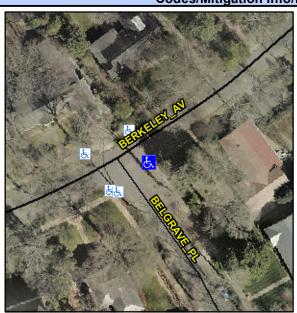

## Access Compliance Report Public Rights-of-Way (Curb Ramps)

Intersection ID: 14385 Main Street: BELGRAVE\_PL Cross Street: BERKELEY\_AV Location: SE

ADA ID: EAC4E2AD24F1 Ramp Type: PerpDiag Initial Pass/Fail: Fail Overall Compliance: No Severity Score: 12.5

## Field Measurements/Component Compliance

Street 1 Name
Stop Condition-Street 2
Street 2 Name
Stop Condition-Street 1

BERKELEY AV None BELGRAVE PL StopSign Possible Solutions:

Remove & Replace Curb Ramp With Two New Directional Ramps or Equivalent.