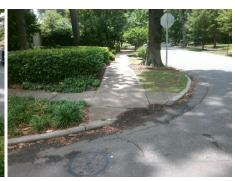

## Access Compliance Report Public Rights-of-Way (Curb Ramps)

Intersection ID: 14385 Main Street: BELGRAVE\_PL Cross Street: BERKELEY\_AV Location: SE

ADA ID: EAC4E2AD24F1 Ramp Type: PerpDiag Initial Pass/Fail: Fail Overall Compliance: No Severity Score: 12.5

## Field Measurements/Component Compliance

Street 1 Name
Stop Condition-Street 2
Street 2 Name
Stop Condition-Street 1

BERKELEY AV None BELGRAVE PL StopSign Possible Solutions:

Remove & Replace Curb Ramp With Two New Directional Ramps or Equivalent.

Surveyor Notes:

N/A

PROW/ADA:

Not Found, R304.2.2

Total Cost: \$ 3200.00

| Fleid Measurements/Component Compliance |                        |                       |      |                        |                             |      |
|-----------------------------------------|------------------------|-----------------------|------|------------------------|-----------------------------|------|
|                                         | Compliance Description |                       | Data | Compliance Description |                             | Data |
|                                         | N/A                    | Ramp Length (in)      | 48.0 | No                     | Ramp Slope (%)              | 10.8 |
|                                         | Yes                    | Ramp Width (in)       | 60.0 | Yes                    | Ramp XSlope (%)             | 0.2  |
|                                         | N/A                    | Flare Type LT         | N/A  | N/A                    | Flare Type RT               | N/A  |
|                                         | N/A                    | Flare Slope LT (%)    | N/A  | N/A                    | Flare Slope RT (%)          | N/A  |
|                                         | N/A                    | Flare Traversable LT? | N/A  | N/A                    | Flare Traversable RT?       | N/A  |
|                                         | N/A                    | Landing Length (in)   | N/A  | N/A                    | DWS Provided?               | N/A  |
|                                         | N/A                    | Landing Width (in)    | N/A  | N/A                    | DWS Contrast?               | N/A  |
|                                         | N/A                    | Landing Slope (%)     | N/A  | N/A                    | DWS Length (in)             | N/A  |
|                                         | N/A                    | Landing X Slope (%)   | N/A  | N/A                    | DWS Full Width?             | N/A  |
|                                         | N/A                    | Landing Curb? (Y/N)   | N/A  | N/A                    | DWS Offset (in)             | N/A  |
|                                         | N/A                    | Shared Landing?       | N/A  |                        |                             |      |
|                                         | N/A                    | Gutter Ponding?       | N/A  | N/A                    | Gutter Slope (%)            | N/A  |
|                                         | N/A                    | Gutter Lip Ht (in)    | N/A  | N/A                    | Gutter X Slope (%)          | N/A  |
|                                         | N/A                    | Painted X Walk1?      | No   | N/A                    | Painted X Walk2?            | No   |
|                                         |                        | X Walk 1 Direction    | To N |                        | X Walk 2 Direction          | To W |
|                                         | N/A                    | X Walk 1 Width (in)   | N/A  | N/A                    | X Walk 2 Width (in)         | N/A  |
|                                         |                        | X Walk 1 Slope (%)    | 6.8  |                        | X Walk 2 Slope (%)          | 6.2  |
|                                         |                        | X Walk 1 X Slope (%)  | 5.7  |                        | X Walk 2 X Slope (%)        | 4.4  |
|                                         | N/A                    | Ramp inside XWalk1?   | N/A  | N/A                    | Ramp inside XWalk2?         | N/A  |
|                                         |                        | Road Slope (%)        | 0.4  | N/A                    | Clear Space?                | N/A  |
|                                         |                        | Road X Slope (%)      | 8.0  | N/A                    | Clear Space to XWalk (in)   | N/A  |
|                                         | N/A                    | Any Obstructions?     | N/A  | N/A                    | Storm Grate/Utility Hazard? | N/A  |