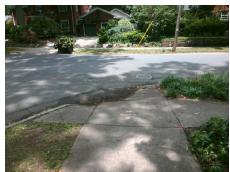

## Access Compliance Report Public Rights-of-Way (Curb Ramps)

Intersection ID: 14385 Main Street: BELGRAVE\_PL Cross Street: BERKELEY\_AV Location: SE

ADA ID: EAC4E2AD24F1 Ramp Type: PerpDiag Initial Pass/Fail: Fail Overall Compliance: No Severity Score: 12.5

## Field Measurements/Component Compliance

Street 1 Name
Stop Condition-Street 2
Street 2 Name
Stop Condition-Street 1

BERKELEY AV None BELGRAVE PL StopSign Possible Solutions:

Remove & Replace Curb Ramp With Two New Directional Ramps or Equivalent.

Surveyor Notes:

N/A

PROW/ADA:

Not Found, R304.2.2

Total Cost: \$ 3200.00

| Fleid Measurements/Component Compliance |                        |                       |      |                        |                             |      |
|-----------------------------------------|------------------------|-----------------------|------|------------------------|-----------------------------|------|
|                                         | Compliance Description |                       | Data | Compliance Description |                             | Data |
|                                         | N/A                    | Ramp Length (in)      | 48.0 | No                     | Ramp Slope (%)              | 10.8 |
|                                         | Yes                    | Ramp Width (in)       | 60.0 | Yes                    | Ramp XSlope (%)             | 0.2  |
|                                         | N/A                    | Flare Type LT         | N/A  | N/A                    | Flare Type RT               | N/A  |
|                                         | N/A                    | Flare Slope LT (%)    | N/A  | N/A                    | Flare Slope RT (%)          | N/A  |
|                                         | N/A                    | Flare Traversable LT? | N/A  | N/A                    | Flare Traversable RT?       | N/A  |
|                                         | N/A                    | Landing Length (in)   | N/A  | N/A                    | DWS Provided?               | N/A  |
|                                         | N/A                    | Landing Width (in)    | N/A  | N/A                    | DWS Contrast?               | N/A  |
|                                         | N/A                    | Landing Slope (%)     | N/A  | N/A                    | DWS Length (in)             | N/A  |
|                                         | N/A                    | Landing X Slope (%)   | N/A  | N/A                    | DWS Full Width?             | N/A  |
|                                         | N/A                    | Landing Curb? (Y/N)   | N/A  | N/A                    | DWS Offset (in)             | N/A  |
|                                         | N/A                    | Shared Landing?       | N/A  |                        |                             |      |
|                                         | N/A                    | Gutter Ponding?       | N/A  | N/A                    | Gutter Slope (%)            | N/A  |
|                                         | N/A                    | Gutter Lip Ht (in)    | N/A  | N/A                    | Gutter X Slope (%)          | N/A  |
|                                         | N/A                    | Painted X Walk1?      | No   | N/A                    | Painted X Walk2?            | No   |
|                                         |                        | X Walk 1 Direction    | To N |                        | X Walk 2 Direction          | To W |
|                                         | N/A                    | X Walk 1 Width (in)   | N/A  | N/A                    | X Walk 2 Width (in)         | N/A  |
|                                         |                        | X Walk 1 Slope (%)    | 6.8  |                        | X Walk 2 Slope (%)          | 6.2  |
|                                         |                        | X Walk 1 X Slope (%)  | 5.7  |                        | X Walk 2 X Slope (%)        | 4.4  |
|                                         | N/A                    | Ramp inside XWalk1?   | N/A  | N/A                    | Ramp inside XWalk2?         | N/A  |
|                                         |                        | Road Slope (%)        | 0.4  | N/A                    | Clear Space?                | N/A  |
|                                         |                        | Road X Slope (%)      | 8.0  | N/A                    | Clear Space to XWalk (in)   | N/A  |
|                                         | N/A                    | Any Obstructions?     | N/A  | N/A                    | Storm Grate/Utility Hazard? | N/A  |