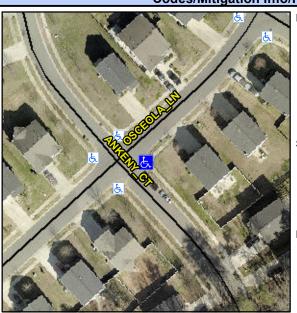

## Access Compliance Report Public Rights-of-Way (Curb Ramps)

Intersection ID: 49507 Main Street: OSCEOLA\_LN Cross Street: ANKENY\_CT Location: E

ADA ID: EACAF950416A Ramp Type: PerpDiag Initial Pass/Fail: Fail Overall Compliance: No Severity Score: 33.75

## Field Measurements/Component Compliance

Street 1 Name OSCEOLA LN
Stop Condition-Street 2 None
Street 2 Name ANKENY CT
Stop Condition-Street 1 StopSign

Possible Solutions:

Remove & Replace Curb Ramp With Two New Directional Ramps or Equivalent.