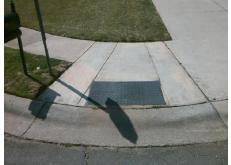

## Field Measurements/Component Compliance

Street 1 Name
Stop Condition-Street 2
Street 2 Name
Stop Condition-Street 1

RIDGE OAK DR None ASLEIGH OAKS CT StopSign Possible Solutions:

Remove & Replace Curb Ramp With Two New Directional Ramps or Equivalent.

Surveyor Notes:

N/A

PROW/ADA:

R304.5.1

Total Cost: \$ 3200.00

| Field Measurements/Component Compliance |                       |       |                        |                             |      |
|-----------------------------------------|-----------------------|-------|------------------------|-----------------------------|------|
| Compliance Description                  |                       | Data  | Compliance Description |                             | Data |
| N/A                                     | Ramp Length (in)      | 98.0  | Yes                    | Ramp Slope (%)              | 5.3  |
| No                                      | Ramp Width (in)       | 30.0  | Yes                    | Ramp XSlope (%)             | 1.6  |
| N/A                                     | Flare Type LT         | N/A   | N/A                    | Flare Type RT               | N/A  |
| N/A                                     | Flare Slope LT (%)    | N/A   | N/A                    | Flare Slope RT (%)          | N/A  |
| N/A                                     | Flare Traversable LT? | N/A   | N/A                    | Flare Traversable RT?       | N/A  |
| N/A                                     | Landing Length (in)   | N/A   | N/A                    | DWS Provided?               | N/A  |
| N/A                                     | Landing Width (in)    | N/A   | N/A                    | DWS Contrast?               | N/A  |
| N/A                                     | Landing Slope (%)     | N/A   | N/A                    | DWS Length (in)             | N/A  |
| N/A                                     | Landing X Slope (%)   | N/A   | N/A                    | DWS Full Width?             | N/A  |
| N/A                                     | Landing Curb? (Y/N)   | N/A   | N/A                    | DWS Offset (in)             | N/A  |
| N/A                                     | Shared Landing?       | N/A   |                        |                             |      |
| N/A                                     | Gutter Ponding?       | N/A   | N/A                    | Gutter Slope (%)            | N/A  |
| N/A                                     | Gutter Lip Ht (in)    | N/A   | N/A                    | Gutter X Slope (%)          | N/A  |
| N/A                                     | Painted X Walk1?      | No    | N/A                    | Painted X Walk2?            | No   |
|                                         | X Walk 1 Direction    | To NE |                        | X Walk 2 Direction          | To E |
| N/A                                     | X Walk 1 Width (in)   | N/A   | N/A                    | X Walk 2 Width (in)         | N/A  |
|                                         | X Walk 1 Slope (%)    | 4.1   |                        | X Walk 2 Slope (%)          | 5.1  |
|                                         | X Walk 1 X Slope (%)  | 5.0   |                        | X Walk 2 X Slope (%)        | 1.3  |
| N/A                                     | Ramp inside XWalk1?   | N/A   | N/A                    | Ramp inside XWalk2?         | N/A  |
|                                         | Road Slope (%)        | 2.0   | N/A                    | Clear Space?                | N/A  |
|                                         | Road X Slope (%)      | 3.0   | N/A                    | Clear Space to XWalk (in)   | N/A  |
| N/A                                     | Any Obstructions?     | N/A   | N/A                    | Storm Grate/Utility Hazard? | N/A  |
|                                         | Obstruction Type      |       | l                      | Storm Grate/Utility Type    |      |
|                                         |                       | N/A   |                        |                             | N/A  |
|                                         |                       |       | Yes                    | Surface Condition? (G/P)    | Good |