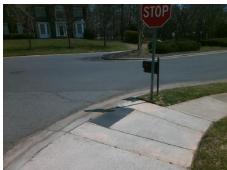

## Field Measurements/Component Compliance

Street 1 Name
Stop Condition-Street 2
Street 2 Name
Stop Condition-Street 1

RIDGE OAK DR None ASLEIGH OAKS CT StopSign Possible Solutions:

Remove & Replace Curb Ramp With Two New Directional Ramps or Equivalent.

Surveyor Notes:

N/A

PROW/ADA:

R304.5.1

Total Cost: \$ 3200.00

| Field Measurements/Component Compliance |                       |       |                        |                             |      |
|-----------------------------------------|-----------------------|-------|------------------------|-----------------------------|------|
| Compliance Description                  |                       | Data  | Compliance Description |                             | Data |
| N/A                                     | Ramp Length (in)      | 98.0  | Yes                    | Ramp Slope (%)              | 5.3  |
| No                                      | Ramp Width (in)       | 30.0  | Yes                    | Ramp XSlope (%)             | 1.6  |
| N/A                                     | Flare Type LT         | N/A   | N/A                    | Flare Type RT               | N/A  |
| N/A                                     | Flare Slope LT (%)    | N/A   | N/A                    | Flare Slope RT (%)          | N/A  |
| N/A                                     | Flare Traversable LT? | N/A   | N/A                    | Flare Traversable RT?       | N/A  |
| N/A                                     | Landing Length (in)   | N/A   | N/A                    | DWS Provided?               | N/A  |
| N/A                                     | Landing Width (in)    | N/A   | N/A                    | DWS Contrast?               | N/A  |
| N/A                                     | Landing Slope (%)     | N/A   | N/A                    | DWS Length (in)             | N/A  |
| N/A                                     | Landing X Slope (%)   | N/A   | N/A                    | DWS Full Width?             | N/A  |
| N/A                                     | Landing Curb? (Y/N)   | N/A   | N/A                    | DWS Offset (in)             | N/A  |
| N/A                                     | Shared Landing?       | N/A   |                        |                             |      |
| N/A                                     | Gutter Ponding?       | N/A   | N/A                    | Gutter Slope (%)            | N/A  |
| N/A                                     | Gutter Lip Ht (in)    | N/A   | N/A                    | Gutter X Slope (%)          | N/A  |
| N/A                                     | Painted X Walk1?      | No    | N/A                    | Painted X Walk2?            | No   |
|                                         | X Walk 1 Direction    | To NE |                        | X Walk 2 Direction          | To E |
| N/A                                     | X Walk 1 Width (in)   | N/A   | N/A                    | X Walk 2 Width (in)         | N/A  |
|                                         | X Walk 1 Slope (%)    | 4.1   |                        | X Walk 2 Slope (%)          | 5.1  |
|                                         | X Walk 1 X Slope (%)  | 5.0   |                        | X Walk 2 X Slope (%)        | 1.3  |
| N/A                                     | Ramp inside XWalk1?   | N/A   | N/A                    | Ramp inside XWalk2?         | N/A  |
|                                         | Road Slope (%)        | 2.0   | N/A                    | Clear Space?                | N/A  |
|                                         | Road X Slope (%)      | 3.0   | N/A                    | Clear Space to XWalk (in)   | N/A  |
| N/A                                     | Any Obstructions?     | N/A   | N/A                    | Storm Grate/Utility Hazard? | N/A  |
|                                         | Obstruction Type      |       | l                      | Storm Grate/Utility Type    |      |
|                                         |                       | N/A   |                        |                             | N/A  |
|                                         |                       |       | Yes                    | Surface Condition? (G/P)    | Good |