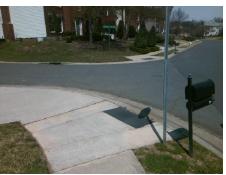

## Field Measurements/Component Compliance

Street 1 Name
Stop Condition-Street 2
Street 2 Name
Stop Condition-Street 1

RIDGE OAK DR None ASLEIGH OAKS CT StopSign Possible Solutions:

Remove & Replace Curb Ramp With Two New Directional Ramps or Equivalent.

Surveyor Notes:

N/A

PROW/ADA:

R304.5.1

Total Cost: \$ 3200.00

| Field Measurements/Component Compliance |                       |       |                        |                             |      |
|-----------------------------------------|-----------------------|-------|------------------------|-----------------------------|------|
| Compliance Description                  |                       | Data  | Compliance Description |                             | Data |
| N/A                                     | Ramp Length (in)      | 98.0  | Yes                    | Ramp Slope (%)              | 5.3  |
| No                                      | Ramp Width (in)       | 30.0  | Yes                    | Ramp XSlope (%)             | 1.6  |
| N/A                                     | Flare Type LT         | N/A   | N/A                    | Flare Type RT               | N/A  |
| N/A                                     | Flare Slope LT (%)    | N/A   | N/A                    | Flare Slope RT (%)          | N/A  |
| N/A                                     | Flare Traversable LT? | N/A   | N/A                    | Flare Traversable RT?       | N/A  |
| N/A                                     | Landing Length (in)   | N/A   | N/A                    | DWS Provided?               | N/A  |
| N/A                                     | Landing Width (in)    | N/A   | N/A                    | DWS Contrast?               | N/A  |
| N/A                                     | Landing Slope (%)     | N/A   | N/A                    | DWS Length (in)             | N/A  |
| N/A                                     | Landing X Slope (%)   | N/A   | N/A                    | DWS Full Width?             | N/A  |
| N/A                                     | Landing Curb? (Y/N)   | N/A   | N/A                    | DWS Offset (in)             | N/A  |
| N/A                                     | Shared Landing?       | N/A   |                        |                             |      |
| N/A                                     | Gutter Ponding?       | N/A   | N/A                    | Gutter Slope (%)            | N/A  |
| N/A                                     | Gutter Lip Ht (in)    | N/A   | N/A                    | Gutter X Slope (%)          | N/A  |
| N/A                                     | Painted X Walk1?      | No    | N/A                    | Painted X Walk2?            | No   |
|                                         | X Walk 1 Direction    | To NE |                        | X Walk 2 Direction          | To E |
| N/A                                     | X Walk 1 Width (in)   | N/A   | N/A                    | X Walk 2 Width (in)         | N/A  |
|                                         | X Walk 1 Slope (%)    | 4.1   |                        | X Walk 2 Slope (%)          | 5.1  |
|                                         | X Walk 1 X Slope (%)  | 5.0   |                        | X Walk 2 X Slope (%)        | 1.3  |
| N/A                                     | Ramp inside XWalk1?   | N/A   | N/A                    | Ramp inside XWalk2?         | N/A  |
|                                         | Road Slope (%)        | 2.0   | N/A                    | Clear Space?                | N/A  |
|                                         | Road X Slope (%)      | 3.0   | N/A                    | Clear Space to XWalk (in)   | N/A  |
| N/A                                     | Any Obstructions?     | N/A   | N/A                    | Storm Grate/Utility Hazard? | N/A  |
|                                         | Obstruction Type      |       | l                      | Storm Grate/Utility Type    |      |
|                                         |                       | N/A   |                        |                             | N/A  |
|                                         |                       |       | Yes                    | Surface Condition? (G/P)    | Good |