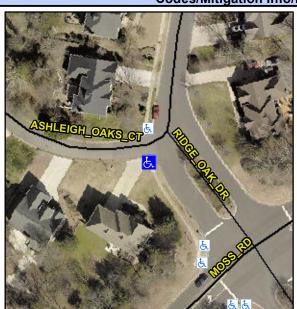

## Access Compliance Report Public Rights-of-Way (Curb Ramps)

Intersection ID: 22714Main Street: ASHLEIGH\_OAKS\_CTCross Street: RIDGE\_OAK\_DRLocation:SWADA ID: EACBCF889009Ramp Type: PerpDiagInitial Pass/Fail: FailOverall Compliance: NoSeverity Score:35

## Field Measurements/Component Compliance

Street 1 Name
Stop Condition-Street 2
Street 2 Name
Stop Condition-Street 1

RIDGE OAK DR None ASLEIGH OAKS CT StopSign Possible Solutions:

Remove & Replace Curb Ramp With Two New Directional Ramps or Equivalent.