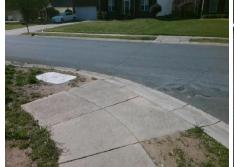

Possible Solutions:

Remove & Replace Entire Ramp.

Surveyor Notes:

N/A

PROW/ADA:

Not Found, R304.2.2, R304.5.3

| Total Cost: | \$ | 1850.00 |
|-------------|----|---------|

| Field Measurements/Component Compliance |                       |       |      |                             |      |  |  |
|-----------------------------------------|-----------------------|-------|------|-----------------------------|------|--|--|
| Compl                                   | iance Description     | Data  | Comp | liance Description          | Data |  |  |
| N/A                                     | Ramp Length (in)      | 44.0  | No   | Ramp Slope (%)              | 8.7  |  |  |
| Yes                                     | Ramp Width (in)       | 48.0  | No   | Ramp XSlope (%)             | 2.5  |  |  |
| N/A                                     | Flare Type LT         | N/A   | N/A  | Flare Type RT               | N/A  |  |  |
| N/A                                     | Flare Slope LT (%)    | N/A   | N/A  | N/A Flare Slope RT (%)      |      |  |  |
| N/A                                     | Flare Traversable LT? | N/A   | N/A  | N/A Flare Traversable RT?   |      |  |  |
| N/A                                     | Landing Length (in)   | N/A   | N/A  | DWS Provided?               | N/A  |  |  |
| N/A                                     | Landing Width (in)    | N/A   | N/A  | DWS Contrast?               | N/A  |  |  |
| N/A                                     | Landing Slope (%)     | N/A   | N/A  | DWS Length (in)             | N/A  |  |  |
| N/A                                     | Landing X Slope (%)   | N/A   | N/A  | DWS Full Width?             | N/A  |  |  |
| N/A                                     | Landing Curb? (Y/N)   | N/A   | N/A  | DWS Offset (in)             | N/A  |  |  |
| N/A                                     | Shared Landing?       | N/A   |      |                             |      |  |  |
| N/A                                     | Gutter Ponding?       | N/A   | N/A  | Gutter Slope (%)            | N/A  |  |  |
| N/A                                     | Gutter Lip Ht (in)    | N/A   | N/A  | Gutter X Slope (%)          | N/A  |  |  |
| N/A                                     | Painted X Walk1?      | No    | N/A  | Painted X Walk2?            | N/A  |  |  |
|                                         | X Walk 1 Direction    | To SW |      | X Walk 2 Direction          | N/A  |  |  |
| N/A                                     | X Walk 1 Width (in)   | N/A   | N/A  | X Walk 2 Width (in)         | N/A  |  |  |
|                                         | X Walk 1 Slope (%)    | 1.0   |      | X Walk 2 Slope (%)          | N/A  |  |  |
|                                         | X Walk 1 X Slope (%)  | 1.6   |      | X Walk 2 X Slope (%)        | N/A  |  |  |
| N/A                                     | Ramp inside XWalk1?   | N/A   | N/A  | Ramp inside XWalk2?         | N/A  |  |  |
|                                         | Road Slope (%)        | N/A   | N/A  | Clear Space?                | N/A  |  |  |
|                                         | Road X Slope (%)      | N/A   | N/A  | Clear Space to XWalk (in)   | N/A  |  |  |
| N/A                                     | Any Obstructions?     | N/A   | N/A  | Storm Grate/Utility Hazard? | N/A  |  |  |
|                                         | Obstruction Type      |       |      | Storm Grate/Utility Type    |      |  |  |
|                                         |                       | N/A   |      |                             | N/A  |  |  |
|                                         |                       |       | Yes  | Surface Condition? (G/P)    | Good |  |  |
|                                         |                       |       |      |                             |      |  |  |