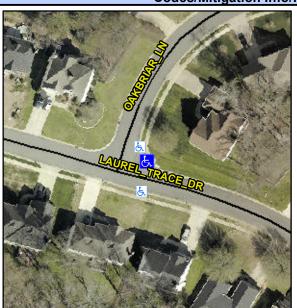

## Access Compliance Report Public Rights-of-Way (Curb Ramps)

Intersection ID: 22899Main Street:LAUREL\_TRACE\_DRCross Street:OAKBRIAR\_LNLocation:NEADA ID: EACDC1C134A1Ramp Type:PerpInitial Pass/Fail:FailOverall Compliance:NoSeverity Score:13.75

## Field Measurements/Component Compliance

| Street 1 Name           | LAUREL TRACE DR |
|-------------------------|-----------------|
| Stop Condition-Street 2 | None            |
| Street 2 Name           | N/A             |
| Stop Condition-Street 1 | N/A             |