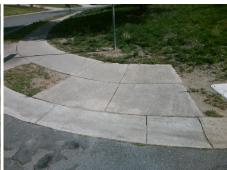

Possible Solutions:

Remove & Replace Entire Ramp.

Surveyor Notes:

N/A

PROW/ADA:

Not Found, R304.2.2, R304.5.3

| Total Cost: | \$ | 1850.00 |
|-------------|----|---------|

| Field Measurements/Component Compliance |                       |       |      |                             |      |  |  |
|-----------------------------------------|-----------------------|-------|------|-----------------------------|------|--|--|
| Compl                                   | iance Description     | Data  | Comp | liance Description          | Data |  |  |
| N/A                                     | Ramp Length (in)      | 44.0  | No   | Ramp Slope (%)              | 8.7  |  |  |
| Yes                                     | Ramp Width (in)       | 48.0  | No   | Ramp XSlope (%)             | 2.5  |  |  |
| N/A                                     | Flare Type LT         | N/A   | N/A  | Flare Type RT               | N/A  |  |  |
| N/A                                     | Flare Slope LT (%)    | N/A   | N/A  | N/A Flare Slope RT (%)      |      |  |  |
| N/A                                     | Flare Traversable LT? | N/A   | N/A  | N/A Flare Traversable RT?   |      |  |  |
| N/A                                     | Landing Length (in)   | N/A   | N/A  | DWS Provided?               | N/A  |  |  |
| N/A                                     | Landing Width (in)    | N/A   | N/A  | DWS Contrast?               | N/A  |  |  |
| N/A                                     | Landing Slope (%)     | N/A   | N/A  | DWS Length (in)             | N/A  |  |  |
| N/A                                     | Landing X Slope (%)   | N/A   | N/A  | DWS Full Width?             | N/A  |  |  |
| N/A                                     | Landing Curb? (Y/N)   | N/A   | N/A  | DWS Offset (in)             | N/A  |  |  |
| N/A                                     | Shared Landing?       | N/A   |      |                             |      |  |  |
| N/A                                     | Gutter Ponding?       | N/A   | N/A  | Gutter Slope (%)            | N/A  |  |  |
| N/A                                     | Gutter Lip Ht (in)    | N/A   | N/A  | Gutter X Slope (%)          | N/A  |  |  |
| N/A                                     | Painted X Walk1?      | No    | N/A  | Painted X Walk2?            | N/A  |  |  |
|                                         | X Walk 1 Direction    | To SW |      | X Walk 2 Direction          | N/A  |  |  |
| N/A                                     | X Walk 1 Width (in)   | N/A   | N/A  | X Walk 2 Width (in)         | N/A  |  |  |
|                                         | X Walk 1 Slope (%)    | 1.0   |      | X Walk 2 Slope (%)          | N/A  |  |  |
|                                         | X Walk 1 X Slope (%)  | 1.6   |      | X Walk 2 X Slope (%)        | N/A  |  |  |
| N/A                                     | Ramp inside XWalk1?   | N/A   | N/A  | Ramp inside XWalk2?         | N/A  |  |  |
|                                         | Road Slope (%)        | N/A   | N/A  | Clear Space?                | N/A  |  |  |
|                                         | Road X Slope (%)      | N/A   | N/A  | Clear Space to XWalk (in)   | N/A  |  |  |
| N/A                                     | Any Obstructions?     | N/A   | N/A  | Storm Grate/Utility Hazard? | N/A  |  |  |
|                                         | Obstruction Type      |       |      | Storm Grate/Utility Type    |      |  |  |
|                                         |                       | N/A   |      |                             | N/A  |  |  |
|                                         |                       |       | Yes  | Surface Condition? (G/P)    | Good |  |  |
|                                         |                       |       |      |                             |      |  |  |