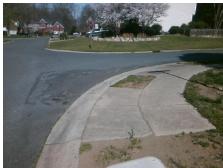

Possible Solutions:

Remove & Replace Entire Ramp.

Surveyor Notes:

N/A

PROW/ADA:

Not Found, R304.2.2, R304.5.3

| Total Cost: | \$ | 1850.00 |
|-------------|----|---------|

| Field Measurements/Component Compliance |                       |       |      |                             |      |  |  |
|-----------------------------------------|-----------------------|-------|------|-----------------------------|------|--|--|
| Compl                                   | iance Description     | Data  | Comp | liance Description          | Data |  |  |
| N/A                                     | Ramp Length (in)      | 44.0  | No   | Ramp Slope (%)              | 8.7  |  |  |
| Yes                                     | Ramp Width (in)       | 48.0  | No   | Ramp XSlope (%)             | 2.5  |  |  |
| N/A                                     | Flare Type LT         | N/A   | N/A  | Flare Type RT               | N/A  |  |  |
| N/A                                     | Flare Slope LT (%)    | N/A   | N/A  | N/A Flare Slope RT (%)      |      |  |  |
| N/A                                     | Flare Traversable LT? | N/A   | N/A  | N/A Flare Traversable RT?   |      |  |  |
| N/A                                     | Landing Length (in)   | N/A   | N/A  | DWS Provided?               | N/A  |  |  |
| N/A                                     | Landing Width (in)    | N/A   | N/A  | DWS Contrast?               | N/A  |  |  |
| N/A                                     | Landing Slope (%)     | N/A   | N/A  | DWS Length (in)             | N/A  |  |  |
| N/A                                     | Landing X Slope (%)   | N/A   | N/A  | DWS Full Width?             | N/A  |  |  |
| N/A                                     | Landing Curb? (Y/N)   | N/A   | N/A  | DWS Offset (in)             | N/A  |  |  |
| N/A                                     | Shared Landing?       | N/A   |      |                             |      |  |  |
| N/A                                     | Gutter Ponding?       | N/A   | N/A  | Gutter Slope (%)            | N/A  |  |  |
| N/A                                     | Gutter Lip Ht (in)    | N/A   | N/A  | Gutter X Slope (%)          | N/A  |  |  |
| N/A                                     | Painted X Walk1?      | No    | N/A  | Painted X Walk2?            | N/A  |  |  |
|                                         | X Walk 1 Direction    | To SW |      | X Walk 2 Direction          | N/A  |  |  |
| N/A                                     | X Walk 1 Width (in)   | N/A   | N/A  | X Walk 2 Width (in)         | N/A  |  |  |
|                                         | X Walk 1 Slope (%)    | 1.0   |      | X Walk 2 Slope (%)          | N/A  |  |  |
|                                         | X Walk 1 X Slope (%)  | 1.6   |      | X Walk 2 X Slope (%)        | N/A  |  |  |
| N/A                                     | Ramp inside XWalk1?   | N/A   | N/A  | Ramp inside XWalk2?         | N/A  |  |  |
|                                         | Road Slope (%)        | N/A   | N/A  | Clear Space?                | N/A  |  |  |
|                                         | Road X Slope (%)      | N/A   | N/A  | Clear Space to XWalk (in)   | N/A  |  |  |
| N/A                                     | Any Obstructions?     | N/A   | N/A  | Storm Grate/Utility Hazard? | N/A  |  |  |
|                                         | Obstruction Type      |       |      | Storm Grate/Utility Type    |      |  |  |
|                                         |                       | N/A   |      |                             | N/A  |  |  |
|                                         |                       |       | Yes  | Surface Condition? (G/P)    | Good |  |  |
|                                         |                       |       |      |                             |      |  |  |