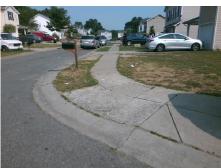

## Field Measurements/Component Compliance

No

No

N/A

Compliance Description

Ramp Slope (%)

Flare Type RT

Ramp XSlope (%)

Data

47.0

44.5

N/A

Street 1 Name Stop Condition-Street 2 Street 2 Name

| Possible Solutions:           | Compli | iance Description    |
|-------------------------------|--------|----------------------|
| Remove & Replace Entire Ramp. | N/A    | Ramp Length (in)     |
| ·                             | No     | Ramp Width (in)      |
|                               | N/A    | Flare Type LT        |
|                               | N/A    | Flare Slope LT (%)   |
|                               | N/A    | Flare Traversable LT |
|                               | N/A    | Landing Length (in)  |
| Surveyor Notes:               | N/A    | Landing Width (in)   |
| N/A                           | N/A    | Landing Slope (%)    |
|                               | N/A    | Landing X Slope (%   |
|                               | N/A    | Landing Curb? (Y/N   |
|                               | N/A    | Shared Landing?      |
| PROW/ADA:                     | N/A    | Gutter Ponding?      |
| R304.5.1, R304.2.2, R304.5.3  | N/A    | Gutter Lip Ht (in)   |
|                               | N/A    | Painted X Walk1?     |
|                               |        | X Walk 1 Direction   |
|                               | N/A    | X Walk 1 Width (in)  |
|                               |        | X Walk 1 Slope (%)   |
|                               |        | X Walk 1 X Slope (%  |
|                               | N/A    | Ramp inside XWalk    |
|                               |        | Road Slope (%)       |