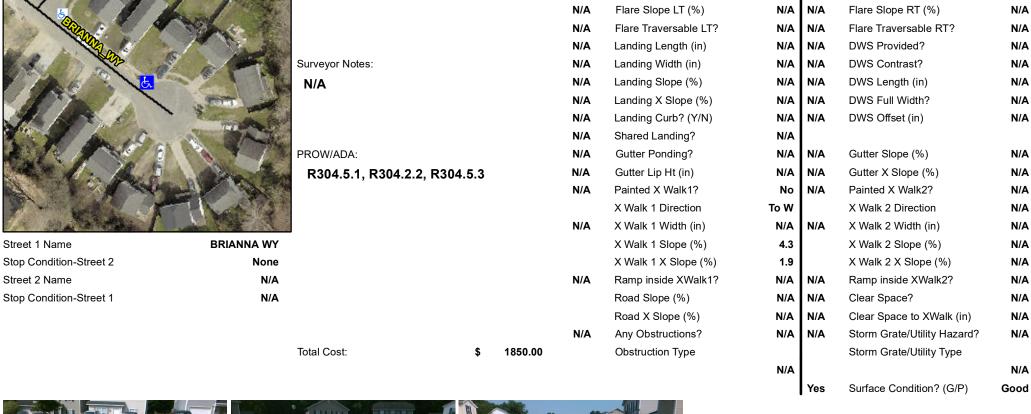

Data

47.0

44.5

N/A

Street 1 Name Stop Condition-Street 2 Street 2 Name

| Possible Solutions:           | Compli | iance Description    |
|-------------------------------|--------|----------------------|
| Remove & Replace Entire Ramp. | N/A    | Ramp Length (in)     |
| ·                             | No     | Ramp Width (in)      |
|                               | N/A    | Flare Type LT        |
|                               | N/A    | Flare Slope LT (%)   |
|                               | N/A    | Flare Traversable LT |
|                               | N/A    | Landing Length (in)  |
| Surveyor Notes:               | N/A    | Landing Width (in)   |
| N/A                           | N/A    | Landing Slope (%)    |
|                               | N/A    | Landing X Slope (%   |
|                               | N/A    | Landing Curb? (Y/N   |
|                               | N/A    | Shared Landing?      |
| PROW/ADA:                     | N/A    | Gutter Ponding?      |
| R304.5.1, R304.2.2, R304.5.3  | N/A    | Gutter Lip Ht (in)   |
|                               | N/A    | Painted X Walk1?     |
|                               |        | X Walk 1 Direction   |
|                               | N/A    | X Walk 1 Width (in)  |
|                               |        | X Walk 1 Slope (%)   |
|                               |        | X Walk 1 X Slope (%  |
|                               | N/A    | Ramp inside XWalk    |
|                               |        | Road Slope (%)       |