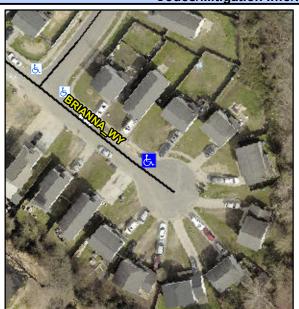

## **Access Compliance Report Public Rights-of-Way** (Curb Ramps)

Data

8.7

4.1

N/A

Ε Intersection ID: 10021730 Main Street: BRIANNA WY Cross Street: N/A Location: Initial Pass/Fail: Fail **Overall Compliance: No** 22.5 ADA ID: EAD02084215A Ramp Type: Perp **Severity Score:** 