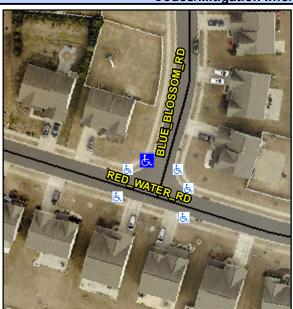

## **Access Compliance Report Public Rights-of-Way** (Curb Ramps)

Data

5.7

3.0

N/A

Good

Intersection ID: 50635 Main Street: RED WATER RD Cross Street: BLUE BLOSSOM RD Location: N **Overall Compliance: No Severity Score:** 10 **ADA ID: EAD04C5F1267** Ramp Type: Perp Initial Pass/Fail: Fail

N/A

N/A

To SE

**BLUE BLOSSOM RD** Street 1 Name Stop Condition-Street 2 StopSign N/A Street 2 Name Stop Condition-Street 1 N/A Possible Solutions: Remove & Replace Entire Ramp. Surveyor Notes: N/A PROW/ADA: Not Found, R304.5.1, R304.5.3