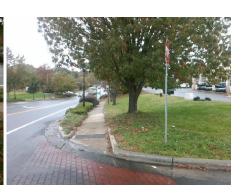

Cross Street: S OAK MARKETPLACE DR Intersection ID: 10025398 Main Street: E ARROWOOD RD Location: NW **ADA ID: EAD1A1B98A38** Ramp Type: Directional1 Initial Pass/Fail: Fail **Overall Compliance: No Severity Score:** 1.25

Yes

N/A

Any Obstructions?

**Obstruction Type** 

S OAK MARKETPLACE DR Street 1 Name Stop Condition-Street 1 StopSign Street 2 Name N/A Stop Condition-Street 2 N/A

| Possible Solutions:           | Comp | liance Description    |
|-------------------------------|------|-----------------------|
| Remove & Replace Entire Ramp. | N/A  | Ramp Length (in)      |
| ·                             | Yes  | Ramp Width (in)       |
|                               | Yes  | Ramp Slope (%)        |
|                               | No   | Ramp XSlope (%)       |
|                               | N/A  | Flare Type LT         |
|                               | N/A  | Flare Slope LT (%)    |
| Surveyor Notes:               | N/A  | Flare Traversable LT? |
| N/A                           | N/A  | Landing Length (in)   |
|                               | N/A  | Landing Width (in)    |
|                               | N/A  | Landing Slope (%)     |
|                               | N/A  | Landing X Slope (%)   |
| PROW/ADA:                     | N/A  | Landing Curb? (Y/N)   |
| R304.5.3                      | N/A  | Shared Landing?       |
|                               | N/A  | Gutter Ponding?       |
|                               | N/A  | Gutter Lip Ht (in)    |
|                               | N/A  | Painted X Walk1?      |
|                               |      | X Walk 1 Direction    |
|                               |      | X Walk 1 Width (in)   |
|                               |      | X Walk 1 Slope (%)    |
|                               |      | X Walk 1 X Slope (%)  |
|                               | N/A  | Ramp inside XWalk1?   |