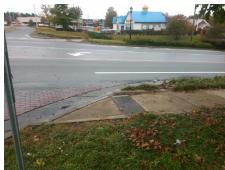

Cross Street: S OAK MARKETPLACE DR Intersection ID: 10025398 Main Street: E ARROWOOD RD Location: NW **ADA ID: EAD1A1B98A38** Ramp Type: Directional1 Initial Pass/Fail: Fail **Overall Compliance: No Severity Score:** 1.25

Yes

N/A

Any Obstructions?

**Obstruction Type** 

S OAK MARKETPLACE DR Street 1 Name Stop Condition-Street 1 StopSign Street 2 Name N/A Stop Condition-Street 2 N/A

| Possible Solutions:           | Comp | liance Description    |
|-------------------------------|------|-----------------------|
| Remove & Replace Entire Ramp. | N/A  | Ramp Length (in)      |
| ·                             | Yes  | Ramp Width (in)       |
|                               | Yes  | Ramp Slope (%)        |
|                               | No   | Ramp XSlope (%)       |
|                               | N/A  | Flare Type LT         |
|                               | N/A  | Flare Slope LT (%)    |
| Surveyor Notes:               | N/A  | Flare Traversable LT? |
| N/A                           | N/A  | Landing Length (in)   |
|                               | N/A  | Landing Width (in)    |
|                               | N/A  | Landing Slope (%)     |
|                               | N/A  | Landing X Slope (%)   |
| PROW/ADA:                     | N/A  | Landing Curb? (Y/N)   |
| R304.5.3                      | N/A  | Shared Landing?       |
|                               | N/A  | Gutter Ponding?       |
|                               | N/A  | Gutter Lip Ht (in)    |
|                               | N/A  | Painted X Walk1?      |
|                               |      | X Walk 1 Direction    |
|                               |      | X Walk 1 Width (in)   |
|                               |      | X Walk 1 Slope (%)    |
|                               |      | X Walk 1 X Slope (%)  |
|                               | N/A  | Ramp inside XWalk1?   |