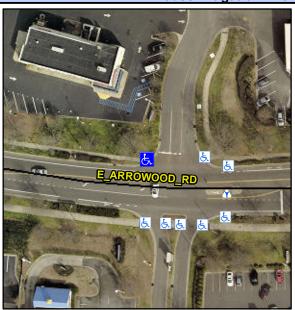

Cross Street: S OAK MARKETPLACE DR Intersection ID: 10025398 Main Street: E ARROWOOD RD Location: NW **ADA ID: EAD1A1B98A38** Ramp Type: Directional1 Initial Pass/Fail: Fail **Overall Compliance: No Severity Score:** 1.25

Yes

N/A

Any Obstructions?

**Obstruction Type** 

S OAK MARKETPLACE DR Street 1 Name Stop Condition-Street 1 StopSign Street 2 Name N/A Stop Condition-Street 2 N/A

| Possible Solutions:           | Comp | liance Description    |
|-------------------------------|------|-----------------------|
| Remove & Replace Entire Ramp. | N/A  | Ramp Length (in)      |
| ·                             | Yes  | Ramp Width (in)       |
|                               | Yes  | Ramp Slope (%)        |
|                               | No   | Ramp XSlope (%)       |
|                               | N/A  | Flare Type LT         |
|                               | N/A  | Flare Slope LT (%)    |
| Surveyor Notes:               | N/A  | Flare Traversable LT? |
| N/A                           | N/A  | Landing Length (in)   |
|                               | N/A  | Landing Width (in)    |
|                               | N/A  | Landing Slope (%)     |
|                               | N/A  | Landing X Slope (%)   |
| PROW/ADA:                     | N/A  | Landing Curb? (Y/N)   |
| R304.5.3                      | N/A  | Shared Landing?       |
|                               | N/A  | Gutter Ponding?       |
|                               | N/A  | Gutter Lip Ht (in)    |
|                               | N/A  | Painted X Walk1?      |
|                               |      | X Walk 1 Direction    |
|                               |      | X Walk 1 Width (in)   |
|                               |      | X Walk 1 Slope (%)    |
|                               |      | X Walk 1 X Slope (%)  |
|                               | N/A  | Ramp inside XWalk1?   |