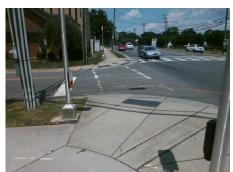

| 2055ible Solution                                                        |
|--------------------------------------------------------------------------|
| Possible Solutions:                                                      |
| Remove & Replace Curb Ramp With Two New Directional Ramps or Equivalent. |
| Surveyor Notes:                                                          |
| N/A                                                                      |
|                                                                          |
| PROW/ADA:                                                                |
| Not Found, R304.5.1, R304.5.3                                            |
|                                                                          |

Total Cost:

3200.00

| Compl | iance Description     | Data  | Comp | liance Description          | Data |
|-------|-----------------------|-------|------|-----------------------------|------|
| N/A   | Ramp Length (in)      | 118.0 | Yes  | BlendTrans Slope (%)        | 0.9  |
| No    | Ramp Width (in)       | 47.5  | No   | BlendTrans XSlope (%)       | 5.1  |
| N/A   | Flare Type LT         | N/A   | N/A  | Flare Type RT               | N/A  |
| N/A   | Flare Slope LT (%)    | N/A   | N/A  | Flare Slope RT (%)          | N/A  |
| N/A   | Flare Traversable LT? | N/A   | N/A  | Flare Traversable RT?       | N/A  |
| N/A   | Landing Length (in)   | N/A   | N/A  | DWS Provided?               | N/A  |
| N/A   | Landing Width (in)    | N/A   | N/A  | DWS Contrast?               | N/A  |
| N/A   | Landing Slope (%)     | N/A   | N/A  | DWS Length (in)             | N/A  |
| N/A   | Landing X Slope (%)   | N/A   | N/A  | DWS Full Width?             | N/A  |
| N/A   | Landing Curb? (Y/N)   | N/A   | N/A  | DWS Offset (in)             | N/A  |
| N/A   | Shared Landing?       | N/A   |      |                             |      |
| N/A   | Gutter Ponding?       | N/A   | N/A  | Gutter Slope (%)            | N/A  |
| N/A   | Gutter Lip Ht (in)    | N/A   | N/A  | Gutter X Slope (%)          | N/A  |
| N/A   | Painted X Walk1?      | No    | N/A  | Painted X Walk2?            | N/A  |
|       | X Walk 1 Direction    | To N  |      | X Walk 2 Direction          | N/A  |
|       | X Walk 1 Width (in)   | N/A   |      | X Walk 2 Width (in)         | N/A  |
|       | X Walk 1 Slope (%)    | 0.7   |      | X Walk 2 Slope (%)          | N/A  |
|       | X Walk 1 X Slope (%)  | 6.0   |      | X Walk 2 X Slope (%)        | N/A  |
| N/A   | Ramp inside XWalk1?   | N/A   | N/A  | Ramp inside XWalk2?         | N/A  |
|       | Road Slope (%)        | 6.0   |      | Clear Space?                | N/A  |
|       | Road X Slope (%)      | 0.7   | N/A  | Clear Space to XWalk (in)   | N/A  |
| N/A   | Any Obstructions?     | N/A   | N/A  | Storm Grate/Utility Hazard? | N/A  |
|       | Obstruction Type      |       |      | Storm Grate/Utility Type    |      |
|       |                       | N/A   |      |                             | N/A  |
|       |                       |       | Yes  | Surface Condition? (G/P)    | Good |
|       |                       |       | No   | Curb Slope (%)              | 11.6 |
|       | AS I                  |       |      |                             |      |