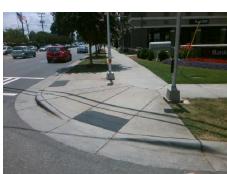

| 2055ible Solution                                                        |
|--------------------------------------------------------------------------|
| Possible Solutions:                                                      |
| Remove & Replace Curb Ramp With Two New Directional Ramps or Equivalent. |
| Surveyor Notes:                                                          |
| N/A                                                                      |
|                                                                          |
| PROW/ADA:                                                                |
| Not Found, R304.5.1, R304.5.3                                            |
|                                                                          |

Total Cost:

3200.00

| Compl | iance Description     | Data  | Comp | liance Description          | Data |
|-------|-----------------------|-------|------|-----------------------------|------|
| N/A   | Ramp Length (in)      | 118.0 | Yes  | BlendTrans Slope (%)        | 0.9  |
| No    | Ramp Width (in)       | 47.5  | No   | BlendTrans XSlope (%)       | 5.1  |
| N/A   | Flare Type LT         | N/A   | N/A  | Flare Type RT               | N/A  |
| N/A   | Flare Slope LT (%)    | N/A   | N/A  | Flare Slope RT (%)          | N/A  |
| N/A   | Flare Traversable LT? | N/A   | N/A  | Flare Traversable RT?       | N/A  |
| N/A   | Landing Length (in)   | N/A   | N/A  | DWS Provided?               | N/A  |
| N/A   | Landing Width (in)    | N/A   | N/A  | DWS Contrast?               | N/A  |
| N/A   | Landing Slope (%)     | N/A   | N/A  | DWS Length (in)             | N/A  |
| N/A   | Landing X Slope (%)   | N/A   | N/A  | DWS Full Width?             | N/A  |
| N/A   | Landing Curb? (Y/N)   | N/A   | N/A  | DWS Offset (in)             | N/A  |
| N/A   | Shared Landing?       | N/A   |      |                             |      |
| N/A   | Gutter Ponding?       | N/A   | N/A  | Gutter Slope (%)            | N/A  |
| N/A   | Gutter Lip Ht (in)    | N/A   | N/A  | Gutter X Slope (%)          | N/A  |
| N/A   | Painted X Walk1?      | No    | N/A  | Painted X Walk2?            | N/A  |
|       | X Walk 1 Direction    | To N  |      | X Walk 2 Direction          | N/A  |
|       | X Walk 1 Width (in)   | N/A   |      | X Walk 2 Width (in)         | N/A  |
|       | X Walk 1 Slope (%)    | 0.7   |      | X Walk 2 Slope (%)          | N/A  |
|       | X Walk 1 X Slope (%)  | 6.0   |      | X Walk 2 X Slope (%)        | N/A  |
| N/A   | Ramp inside XWalk1?   | N/A   | N/A  | Ramp inside XWalk2?         | N/A  |
|       | Road Slope (%)        | 6.0   |      | Clear Space?                | N/A  |
|       | Road X Slope (%)      | 0.7   | N/A  | Clear Space to XWalk (in)   | N/A  |
| N/A   | Any Obstructions?     | N/A   | N/A  | Storm Grate/Utility Hazard? | N/A  |
|       | Obstruction Type      |       |      | Storm Grate/Utility Type    |      |
|       |                       | N/A   |      |                             | N/A  |
|       |                       |       | Yes  | Surface Condition? (G/P)    | Good |
|       |                       |       | No   | Curb Slope (%)              | 11.6 |
|       | AS I                  |       |      |                             |      |