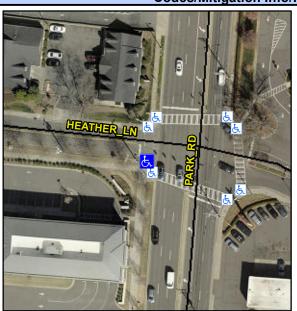

## Access Compliance Report Public Rights-of-Way (Curb Ramps)

Intersection ID: 18011Main Street: PARK\_RDCross Street: HEATHER\_LNLocation:SWADA ID: EADB227F9EF7Ramp Type: BlendTrans2Initial Pass/Fail: FailOverall Compliance: NoSeverity Score: 21.25

**Codes/Mitigation Info/Possible Solution** 

Field Measurements/Component Compliance

Street 1 Name

Stop Condition-Street 1

Signal
Street 2 Name

N/A

Stop Condition-Street 2

N/A