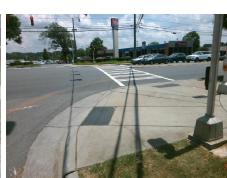

| 2055ible Solution                                                        |
|--------------------------------------------------------------------------|
| Possible Solutions:                                                      |
| Remove & Replace Curb Ramp With Two New Directional Ramps or Equivalent. |
| Surveyor Notes:                                                          |
| N/A                                                                      |
|                                                                          |
| PROW/ADA:                                                                |
| Not Found, R304.5.1, R304.5.3                                            |
|                                                                          |

Total Cost:

3200.00

| Compl | iance Description     | Data  | Comp | liance Description          | Data |
|-------|-----------------------|-------|------|-----------------------------|------|
| N/A   | Ramp Length (in)      | 118.0 | Yes  | BlendTrans Slope (%)        | 0.9  |
| No    | Ramp Width (in)       | 47.5  | No   | BlendTrans XSlope (%)       | 5.1  |
| N/A   | Flare Type LT         | N/A   | N/A  | Flare Type RT               | N/A  |
| N/A   | Flare Slope LT (%)    | N/A   | N/A  | Flare Slope RT (%)          | N/A  |
| N/A   | Flare Traversable LT? | N/A   | N/A  | Flare Traversable RT?       | N/A  |
| N/A   | Landing Length (in)   | N/A   | N/A  | DWS Provided?               | N/A  |
| N/A   | Landing Width (in)    | N/A   | N/A  | DWS Contrast?               | N/A  |
| N/A   | Landing Slope (%)     | N/A   | N/A  | DWS Length (in)             | N/A  |
| N/A   | Landing X Slope (%)   | N/A   | N/A  | DWS Full Width?             | N/A  |
| N/A   | Landing Curb? (Y/N)   | N/A   | N/A  | DWS Offset (in)             | N/A  |
| N/A   | Shared Landing?       | N/A   |      |                             |      |
| N/A   | Gutter Ponding?       | N/A   | N/A  | Gutter Slope (%)            | N/A  |
| N/A   | Gutter Lip Ht (in)    | N/A   | N/A  | Gutter X Slope (%)          | N/A  |
| N/A   | Painted X Walk1?      | No    | N/A  | Painted X Walk2?            | N/A  |
|       | X Walk 1 Direction    | To N  |      | X Walk 2 Direction          | N/A  |
|       | X Walk 1 Width (in)   | N/A   |      | X Walk 2 Width (in)         | N/A  |
|       | X Walk 1 Slope (%)    | 0.7   |      | X Walk 2 Slope (%)          | N/A  |
|       | X Walk 1 X Slope (%)  | 6.0   |      | X Walk 2 X Slope (%)        | N/A  |
| N/A   | Ramp inside XWalk1?   | N/A   | N/A  | Ramp inside XWalk2?         | N/A  |
|       | Road Slope (%)        | 6.0   |      | Clear Space?                | N/A  |
|       | Road X Slope (%)      | 0.7   | N/A  | Clear Space to XWalk (in)   | N/A  |
| N/A   | Any Obstructions?     | N/A   | N/A  | Storm Grate/Utility Hazard? | N/A  |
|       | Obstruction Type      |       |      | Storm Grate/Utility Type    |      |
|       |                       | N/A   |      |                             | N/A  |
|       |                       |       | Yes  | Surface Condition? (G/P)    | Good |
|       |                       |       | No   | Curb Slope (%)              | 11.6 |
|       | AS I                  |       |      |                             |      |