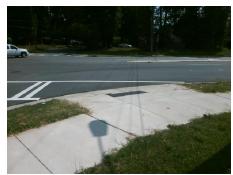

N

Surveyor Notes:

N/A

PROW/ADA:

R304.2.2

Total Cost: \$ 3200.00

| Tiera measarements/component compilance |                       |       |                        |                             |       |
|-----------------------------------------|-----------------------|-------|------------------------|-----------------------------|-------|
| Compliance Description                  |                       | Data  | Compliance Description |                             | Data  |
| N/A                                     | Ramp Length (in)      | 66.0  | No                     | Ramp Slope (%)              | 9.6   |
| Yes                                     | Ramp Width (in)       | 59.0  | Yes                    | Ramp XSlope (%)             | 1.3   |
| N/A                                     | Flare Type LT         | N/A   | N/A                    | Flare Type RT               | N/A   |
| N/A                                     | Flare Slope LT (%)    | N/A   | N/A                    | Flare Slope RT (%)          | N/A   |
| N/A                                     | Flare Traversable LT? | N/A   | N/A                    | Flare Traversable RT?       | N/A   |
| N/A                                     | Landing Length (in)   | N/A   | N/A                    | DWS Provided?               | N/A   |
| N/A                                     | Landing Width (in)    | N/A   | N/A                    | DWS Contrast?               | N/A   |
| N/A                                     | Landing Slope (%)     | N/A   | N/A                    | DWS Length (in)             | N/A   |
| N/A                                     | Landing X Slope (%)   | N/A   | N/A                    | DWS Full Width?             | N/A   |
| N/A                                     | Landing Curb? (Y/N)   | N/A   | N/A                    | DWS Offset (in)             | N/A   |
| N/A                                     | Shared Landing?       | N/A   |                        |                             |       |
| N/A                                     | Gutter Ponding?       | N/A   | N/A                    | Gutter Slope (%)            | N/A   |
| N/A                                     | Gutter Lip Ht (in)    | N/A   | N/A                    | Gutter X Slope (%)          | N/A   |
| N/A                                     | Painted X Walk1?      | No    | N/A                    | Painted X Walk2?            | Yes   |
|                                         | X Walk 1 Direction    | To SE |                        | X Walk 2 Direction          | To NE |
| N/A                                     | X Walk 1 Width (in)   | N/A   | N/A                    | X Walk 2 Width (in)         | 116.0 |
|                                         | X Walk 1 Slope (%)    | 0.9   |                        | X Walk 2 Slope (%)          | 1.7   |
|                                         | X Walk 1 X Slope (%)  | 2.2   |                        | X Walk 2 X Slope (%)        | 0.9   |
| N/A                                     | Ramp inside XWalk1?   | N/A   | N/A                    | Ramp inside XWalk2?         | Yes   |
|                                         | Road Slope (%)        | 1.5   | N/A                    | Clear Space?                | N/A   |
|                                         | Road X Slope (%)      | 2.1   | N/A                    | Clear Space to XWalk (in)   | N/A   |
| N/A                                     | Any Obstructions?     | N/A   | N/A                    | Storm Grate/Utility Hazard? | N/A   |
|                                         | Obstruction Type      |       |                        | Storm Grate/Utility Type    |       |