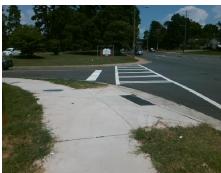

N

Surveyor Notes:

N/A

PROW/ADA:

R304.2.2

Total Cost: \$ 3200.00

| Tiera measarements/component compilance |                       |       |                        |                             |       |
|-----------------------------------------|-----------------------|-------|------------------------|-----------------------------|-------|
| Compliance Description                  |                       | Data  | Compliance Description |                             | Data  |
| N/A                                     | Ramp Length (in)      | 66.0  | No                     | Ramp Slope (%)              | 9.6   |
| Yes                                     | Ramp Width (in)       | 59.0  | Yes                    | Ramp XSlope (%)             | 1.3   |
| N/A                                     | Flare Type LT         | N/A   | N/A                    | Flare Type RT               | N/A   |
| N/A                                     | Flare Slope LT (%)    | N/A   | N/A                    | Flare Slope RT (%)          | N/A   |
| N/A                                     | Flare Traversable LT? | N/A   | N/A                    | Flare Traversable RT?       | N/A   |
| N/A                                     | Landing Length (in)   | N/A   | N/A                    | DWS Provided?               | N/A   |
| N/A                                     | Landing Width (in)    | N/A   | N/A                    | DWS Contrast?               | N/A   |
| N/A                                     | Landing Slope (%)     | N/A   | N/A                    | DWS Length (in)             | N/A   |
| N/A                                     | Landing X Slope (%)   | N/A   | N/A                    | DWS Full Width?             | N/A   |
| N/A                                     | Landing Curb? (Y/N)   | N/A   | N/A                    | DWS Offset (in)             | N/A   |
| N/A                                     | Shared Landing?       | N/A   |                        |                             |       |
| N/A                                     | Gutter Ponding?       | N/A   | N/A                    | Gutter Slope (%)            | N/A   |
| N/A                                     | Gutter Lip Ht (in)    | N/A   | N/A                    | Gutter X Slope (%)          | N/A   |
| N/A                                     | Painted X Walk1?      | No    | N/A                    | Painted X Walk2?            | Yes   |
|                                         | X Walk 1 Direction    | To SE |                        | X Walk 2 Direction          | To NE |
| N/A                                     | X Walk 1 Width (in)   | N/A   | N/A                    | X Walk 2 Width (in)         | 116.0 |
|                                         | X Walk 1 Slope (%)    | 0.9   |                        | X Walk 2 Slope (%)          | 1.7   |
|                                         | X Walk 1 X Slope (%)  | 2.2   |                        | X Walk 2 X Slope (%)        | 0.9   |
| N/A                                     | Ramp inside XWalk1?   | N/A   | N/A                    | Ramp inside XWalk2?         | Yes   |
|                                         | Road Slope (%)        | 1.5   | N/A                    | Clear Space?                | N/A   |
|                                         | Road X Slope (%)      | 2.1   | N/A                    | Clear Space to XWalk (in)   | N/A   |
| N/A                                     | Any Obstructions?     | N/A   | N/A                    | Storm Grate/Utility Hazard? | N/A   |
|                                         | Obstruction Type      |       |                        | Storm Grate/Utility Type    |       |