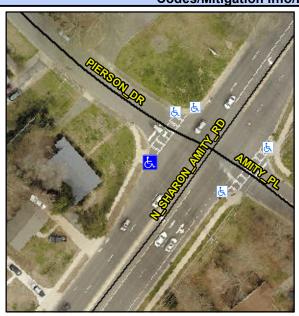

## Access Compliance Report Public Rights-of-Way (Curb Ramps)

N/A

Good

Surface Condition? (G/P)

Intersection ID: 15786 Main Street: N\_SHARON\_AMITY\_RD Cross Street: AMITY\_PL Location: W

ADA ID: EADBEA00A88E Ramp Type: PerpDiag Initial Pass/Fail: Fail Overall Compliance: No Severity Score: 12.5

## Field Measurements/Component Compliance

Street 1 Name

Stop Condition-Street 2

Street 2 Name

Stop Condition-Street 1

N SHARON AMITY RD None AMITY PL StopSign Possible Solutions:

Remove & Replace Curb Ramp With
Two New Directional Ramps or
Equivalent.