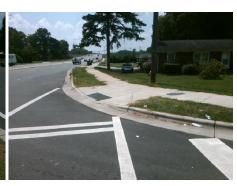

N

Surveyor Notes:

N/A

PROW/ADA:

R304.2.2

Total Cost: \$ 3200.00

| Tiera measarements/component compilance |                       |       |                        |                             |       |
|-----------------------------------------|-----------------------|-------|------------------------|-----------------------------|-------|
| Compliance Description                  |                       | Data  | Compliance Description |                             | Data  |
| N/A                                     | Ramp Length (in)      | 66.0  | No                     | Ramp Slope (%)              | 9.6   |
| Yes                                     | Ramp Width (in)       | 59.0  | Yes                    | Ramp XSlope (%)             | 1.3   |
| N/A                                     | Flare Type LT         | N/A   | N/A                    | Flare Type RT               | N/A   |
| N/A                                     | Flare Slope LT (%)    | N/A   | N/A                    | Flare Slope RT (%)          | N/A   |
| N/A                                     | Flare Traversable LT? | N/A   | N/A                    | Flare Traversable RT?       | N/A   |
| N/A                                     | Landing Length (in)   | N/A   | N/A                    | DWS Provided?               | N/A   |
| N/A                                     | Landing Width (in)    | N/A   | N/A                    | DWS Contrast?               | N/A   |
| N/A                                     | Landing Slope (%)     | N/A   | N/A                    | DWS Length (in)             | N/A   |
| N/A                                     | Landing X Slope (%)   | N/A   | N/A                    | DWS Full Width?             | N/A   |
| N/A                                     | Landing Curb? (Y/N)   | N/A   | N/A                    | DWS Offset (in)             | N/A   |
| N/A                                     | Shared Landing?       | N/A   |                        |                             |       |
| N/A                                     | Gutter Ponding?       | N/A   | N/A                    | Gutter Slope (%)            | N/A   |
| N/A                                     | Gutter Lip Ht (in)    | N/A   | N/A                    | Gutter X Slope (%)          | N/A   |
| N/A                                     | Painted X Walk1?      | No    | N/A                    | Painted X Walk2?            | Yes   |
|                                         | X Walk 1 Direction    | To SE |                        | X Walk 2 Direction          | To NE |
| N/A                                     | X Walk 1 Width (in)   | N/A   | N/A                    | X Walk 2 Width (in)         | 116.0 |
|                                         | X Walk 1 Slope (%)    | 0.9   |                        | X Walk 2 Slope (%)          | 1.7   |
|                                         | X Walk 1 X Slope (%)  | 2.2   |                        | X Walk 2 X Slope (%)        | 0.9   |
| N/A                                     | Ramp inside XWalk1?   | N/A   | N/A                    | Ramp inside XWalk2?         | Yes   |
|                                         | Road Slope (%)        | 1.5   | N/A                    | Clear Space?                | N/A   |
|                                         | Road X Slope (%)      | 2.1   | N/A                    | Clear Space to XWalk (in)   | N/A   |
| N/A                                     | Any Obstructions?     | N/A   | N/A                    | Storm Grate/Utility Hazard? | N/A   |
|                                         | Obstruction Type      |       |                        | Storm Grate/Utility Type    |       |