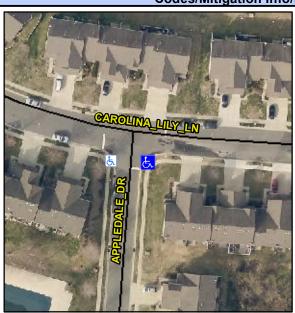

## **Access Compliance Report Public Rights-of-Way** (Curb Ramps)

Intersection ID: 29933 Main Street: CAROLINA\_LILY\_LN **Cross Street: APPLEDALE DR** Location: SE ADA ID: EAEAB2F1D096 Ramp Type: BlendTrans1 Initial Pass/Fail: Fail **Overall Compliance: No Severity Score:** 12.5

**Codes/Mitigation Info/Possible Solution** 

Street 1 Name Stop Condition-Street 1 Street 2 Name Stop Condition-Street 2 **CAROLIBA LILY LN** None **APPLEDALE DR** StopSign Possible Solutions: Remove & Replace Curb Ramp With Two New Directional Ramps or Equivalent. Surveyor Notes: N/A PROW/ADA: Not Found, R304.5.3