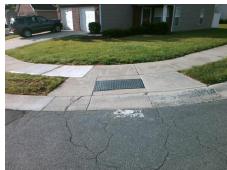

## **Access Compliance Report Public Rights-of-Way** (Curb Ramps)

Intersection ID: 29933 Main Street: CAROLINA\_LILY\_LN **Cross Street: APPLEDALE DR** Location: SE ADA ID: EAEAB2F1D096 Ramp Type: BlendTrans1 Initial Pass/Fail: Fail **Overall Compliance: No Severity Score:** 12.5

Total Cost: 3200.00

| Field Measurements/Component Compliance |                       |       |      |                             |      |
|-----------------------------------------|-----------------------|-------|------|-----------------------------|------|
| Compliance Description                  |                       | Data  | Comp | liance Description          | Data |
| N/A                                     | Ramp Length (in)      | 48.0  | Yes  | BlendTrans Slope (%)        | 3.0  |
| Yes                                     | Ramp Width (in)       | 126.0 | No   | BlendTrans XSlope (%)       | 5.7  |
| N/A                                     | Flare Type LT         | N/A   | N/A  | Flare Type RT               | N/A  |
| N/A                                     | Flare Slope LT (%)    | N/A   | N/A  | Flare Slope RT (%)          | N/A  |
| N/A                                     | Flare Traversable LT? | N/A   | N/A  | Flare Traversable RT?       | N/A  |
| N/A                                     | Landing Length (in)   | N/A   | N/A  | DWS Provided?               | N/A  |
| N/A                                     | Landing Width (in)    | N/A   | N/A  | DWS Contrast?               | N/A  |
| N/A                                     | Landing Slope (%)     | N/A   | N/A  | DWS Length (in)             | N/A  |
| N/A                                     | Landing X Slope (%)   | N/A   | N/A  | DWS Full Width?             | N/A  |
| N/A                                     | Landing Curb? (Y/N)   | N/A   | N/A  | DWS Offset (in)             | N/A  |
| N/A                                     | Shared Landing?       | N/A   |      |                             |      |
| N/A                                     | Gutter Ponding?       | N/A   | N/A  | Gutter Slope (%)            | N/A  |
| N/A                                     | Gutter Lip Ht (in)    | N/A   | N/A  | Gutter X Slope (%)          | N/A  |
| N/A                                     | Painted X Walk1?      | No    | N/A  | Painted X Walk2?            | No   |
|                                         | X Walk 1 Direction    | To N  |      | X Walk 2 Direction          | To W |
|                                         | X Walk 1 Width (in)   | N/A   |      | X Walk 2 Width (in)         | N/A  |
|                                         | X Walk 1 Slope (%)    | 2.2   |      | X Walk 2 Slope (%)          | 4.2  |
|                                         | X Walk 1 X Slope (%)  | 5.8   |      | X Walk 2 X Slope (%)        | 4.0  |
| N/A                                     | Ramp inside XWalk1?   | N/A   | N/A  | Ramp inside XWalk2?         | N/A  |
|                                         | Road Slope (%)        | 5.1   |      | Clear Space?                | N/A  |
|                                         | Road X Slope (%)      | 0.0   | N/A  | Clear Space to XWalk (in)   | N/A  |
| N/A                                     | Any Obstructions?     | N/A   | N/A  | Storm Grate/Utility Hazard? | N/A  |
|                                         | Obstruction Type      |       |      | Storm Grate/Utility Type    |      |
|                                         |                       | N/A   |      |                             | N/A  |
|                                         |                       |       | Yes  | Surface Condition? (G/P)    | Good |
|                                         |                       |       | No   | Curb Slope (%)              | 19.7 |