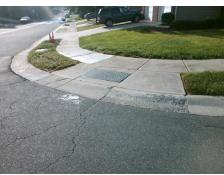

## **Access Compliance Report Public Rights-of-Way** (Curb Ramps)

Intersection ID: 29933 Main Street: CAROLINA\_LILY\_LN **Cross Street: APPLEDALE DR** Location: SE ADA ID: EAEAB2F1D096 Ramp Type: BlendTrans1 Initial Pass/Fail: Fail **Overall Compliance: No Severity Score:** 12.5

Total Cost: 3200.00

| Field Measurements/Component Compliance |                       |       |      |                             |      |
|-----------------------------------------|-----------------------|-------|------|-----------------------------|------|
| Compliance Description                  |                       | Data  | Comp | liance Description          | Data |
| N/A                                     | Ramp Length (in)      | 48.0  | Yes  | BlendTrans Slope (%)        | 3.0  |
| Yes                                     | Ramp Width (in)       | 126.0 | No   | BlendTrans XSlope (%)       | 5.7  |
| N/A                                     | Flare Type LT         | N/A   | N/A  | Flare Type RT               | N/A  |
| N/A                                     | Flare Slope LT (%)    | N/A   | N/A  | Flare Slope RT (%)          | N/A  |
| N/A                                     | Flare Traversable LT? | N/A   | N/A  | Flare Traversable RT?       | N/A  |
| N/A                                     | Landing Length (in)   | N/A   | N/A  | DWS Provided?               | N/A  |
| N/A                                     | Landing Width (in)    | N/A   | N/A  | DWS Contrast?               | N/A  |
| N/A                                     | Landing Slope (%)     | N/A   | N/A  | DWS Length (in)             | N/A  |
| N/A                                     | Landing X Slope (%)   | N/A   | N/A  | DWS Full Width?             | N/A  |
| N/A                                     | Landing Curb? (Y/N)   | N/A   | N/A  | DWS Offset (in)             | N/A  |
| N/A                                     | Shared Landing?       | N/A   |      |                             |      |
| N/A                                     | Gutter Ponding?       | N/A   | N/A  | Gutter Slope (%)            | N/A  |
| N/A                                     | Gutter Lip Ht (in)    | N/A   | N/A  | Gutter X Slope (%)          | N/A  |
| N/A                                     | Painted X Walk1?      | No    | N/A  | Painted X Walk2?            | No   |
|                                         | X Walk 1 Direction    | To N  |      | X Walk 2 Direction          | To W |
|                                         | X Walk 1 Width (in)   | N/A   |      | X Walk 2 Width (in)         | N/A  |
|                                         | X Walk 1 Slope (%)    | 2.2   |      | X Walk 2 Slope (%)          | 4.2  |
|                                         | X Walk 1 X Slope (%)  | 5.8   |      | X Walk 2 X Slope (%)        | 4.0  |
| N/A                                     | Ramp inside XWalk1?   | N/A   | N/A  | Ramp inside XWalk2?         | N/A  |
|                                         | Road Slope (%)        | 5.1   |      | Clear Space?                | N/A  |
|                                         | Road X Slope (%)      | 0.0   | N/A  | Clear Space to XWalk (in)   | N/A  |
| N/A                                     | Any Obstructions?     | N/A   | N/A  | Storm Grate/Utility Hazard? | N/A  |
|                                         | Obstruction Type      |       |      | Storm Grate/Utility Type    |      |
|                                         |                       | N/A   |      |                             | N/A  |
|                                         |                       |       | Yes  | Surface Condition? (G/P)    | Good |
|                                         |                       |       | No   | Curb Slope (%)              | 19.7 |