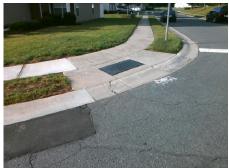

## **Access Compliance Report Public Rights-of-Way** (Curb Ramps)

Intersection ID: 29933 Main Street: CAROLINA\_LILY\_LN **Cross Street: APPLEDALE DR** Location: SE ADA ID: EAEAB2F1D096 Ramp Type: BlendTrans1 Initial Pass/Fail: Fail **Overall Compliance: No Severity Score:** 12.5

Total Cost: 3200.00

| Field Measurements/Component Compliance |                       |       |      |                             |      |
|-----------------------------------------|-----------------------|-------|------|-----------------------------|------|
| Compliance Description                  |                       | Data  | Comp | liance Description          | Data |
| N/A                                     | Ramp Length (in)      | 48.0  | Yes  | BlendTrans Slope (%)        | 3.0  |
| Yes                                     | Ramp Width (in)       | 126.0 | No   | BlendTrans XSlope (%)       | 5.7  |
| N/A                                     | Flare Type LT         | N/A   | N/A  | Flare Type RT               | N/A  |
| N/A                                     | Flare Slope LT (%)    | N/A   | N/A  | Flare Slope RT (%)          | N/A  |
| N/A                                     | Flare Traversable LT? | N/A   | N/A  | Flare Traversable RT?       | N/A  |
| N/A                                     | Landing Length (in)   | N/A   | N/A  | DWS Provided?               | N/A  |
| N/A                                     | Landing Width (in)    | N/A   | N/A  | DWS Contrast?               | N/A  |
| N/A                                     | Landing Slope (%)     | N/A   | N/A  | DWS Length (in)             | N/A  |
| N/A                                     | Landing X Slope (%)   | N/A   | N/A  | DWS Full Width?             | N/A  |
| N/A                                     | Landing Curb? (Y/N)   | N/A   | N/A  | DWS Offset (in)             | N/A  |
| N/A                                     | Shared Landing?       | N/A   |      |                             |      |
| N/A                                     | Gutter Ponding?       | N/A   | N/A  | Gutter Slope (%)            | N/A  |
| N/A                                     | Gutter Lip Ht (in)    | N/A   | N/A  | Gutter X Slope (%)          | N/A  |
| N/A                                     | Painted X Walk1?      | No    | N/A  | Painted X Walk2?            | No   |
|                                         | X Walk 1 Direction    | To N  |      | X Walk 2 Direction          | To W |
|                                         | X Walk 1 Width (in)   | N/A   |      | X Walk 2 Width (in)         | N/A  |
|                                         | X Walk 1 Slope (%)    | 2.2   |      | X Walk 2 Slope (%)          | 4.2  |
|                                         | X Walk 1 X Slope (%)  | 5.8   |      | X Walk 2 X Slope (%)        | 4.0  |
| N/A                                     | Ramp inside XWalk1?   | N/A   | N/A  | Ramp inside XWalk2?         | N/A  |
|                                         | Road Slope (%)        | 5.1   |      | Clear Space?                | N/A  |
|                                         | Road X Slope (%)      | 0.0   | N/A  | Clear Space to XWalk (in)   | N/A  |
| N/A                                     | Any Obstructions?     | N/A   | N/A  | Storm Grate/Utility Hazard? | N/A  |
|                                         | Obstruction Type      |       |      | Storm Grate/Utility Type    |      |
|                                         |                       | N/A   |      |                             | N/A  |
|                                         |                       |       | Yes  | Surface Condition? (G/P)    | Good |
|                                         |                       |       | No   | Curb Slope (%)              | 19.7 |