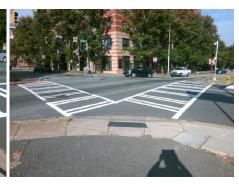

## Field Measurements/Component Compliance

**N CHURCH ST** Street 1 Name Stop Condition-Street 2 Signal Street 2 Name **W 11TH ST** Stop Condition-Street 1 Signal Remove & Replace Curb Ramp With **Two New Directional Ramps or** Equivalent.

Surveyor Notes:

N/A

| PROW/ADA: R304.5.1, R304.2.2, R304.5 | .3 |
|--------------------------------------|----|
| Total Cost:                          | \$ |

3200.00

| Compliance Description |                       | Data  | Comp | liance Description          | Data  |
|------------------------|-----------------------|-------|------|-----------------------------|-------|
| N/A                    | Ramp Length (in)      | 62.0  | No   | Ramp Slope (%)              | 9.7   |
| No                     | Ramp Width (in)       | 38.0  | No   | Ramp XSlope (%)             | 5.7   |
| N/A                    | Flare Type LT         | N/A   | N/A  | Flare Type RT               | N/A   |
| N/A                    | Flare Slope LT (%)    | N/A   | N/A  | Flare Slope RT (%)          | N/A   |
| N/A                    | Flare Traversable LT? | N/A   | N/A  | Flare Traversable RT?       | N/A   |
| N/A                    | Landing Length (in)   | N/A   | N/A  | DWS Provided?               | N/A   |
| N/A                    | Landing Width (in)    | N/A   | N/A  | DWS Contrast?               | N/A   |
| N/A                    | Landing Slope (%)     | N/A   | N/A  | DWS Length (in)             | N/A   |
| N/A                    | Landing X Slope (%)   | N/A   | N/A  | DWS Full Width?             | N/A   |
| N/A                    | Landing Curb? (Y/N)   | N/A   | N/A  | DWS Offset (in)             | N/A   |
| N/A                    | Shared Landing?       | N/A   |      |                             |       |
| N/A                    | Gutter Ponding?       | N/A   | N/A  | Gutter Slope (%)            | N/A   |
| N/A                    | Gutter Lip Ht (in)    | N/A   | N/A  | Gutter X Slope (%)          | N/A   |
| N/A                    | Painted X Walk1?      | Yes   | N/A  | Painted X Walk2?            | Yes   |
|                        | X Walk 1 Direction    | To NW |      | X Walk 2 Direction          | To SW |
| N/A                    | X Walk 1 Width (in)   | 118.0 | N/A  | X Walk 2 Width (in)         | 104.0 |
|                        | X Walk 1 Slope (%)    | 6.4   |      | X Walk 2 Slope (%)          | 4.7   |
|                        | X Walk 1 X Slope (%)  | 6.4   |      | X Walk 2 X Slope (%)        | 1.2   |
| N/A                    | Ramp inside XWalk1?   | Yes   | N/A  | Ramp inside XWalk2?         | Yes   |
|                        | Road Slope (%)        | 3.6   | N/A  | Clear Space?                | N/A   |
|                        | Road X Slope (%)      | 3.0   | N/A  | Clear Space to XWalk (in)   | N/A   |
| N/A                    | Any Obstructions?     | N/A   | N/A  | Storm Grate/Utility Hazard? | N/A   |
|                        | Obstruction Type      |       |      | Storm Grate/Utility Type    |       |
|                        |                       | N/A   |      |                             | N/A   |
|                        |                       |       | Yes  | Surface Condition? (G/P)    | Good  |