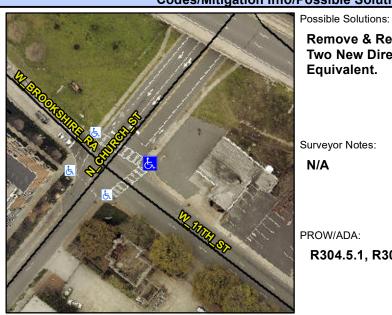

## **Access Compliance Report Public Rights-of-Way** (Curb Ramps)

Intersection ID: 11521 Main Street: W\_11TH\_ST Cross Street: W BROOKSHIRE RA Location: **ADA ID: EAF179691FE0** Ramp Type: PerpDiag Initial Pass/Fail: Fail **Overall Compliance: No** Severity Score: 33.75

## Field Measurements/Component Compliance

**N CHURCH ST** Street 1 Name Stop Condition-Street 2 Signal Street 2 Name **W 11TH ST** Stop Condition-Street 1 Signal Remove & Replace Curb Ramp With **Two New Directional Ramps or** Equivalent.

Surveyor Notes:

N/A

| PROW/ADA: R304.5.1, R304.2.2, R304.5 | .3 |
|--------------------------------------|----|
| Total Cost:                          | \$ |

3200.00

| Compliance Description |                       | Data  | Comp | liance Description          | Data  |
|------------------------|-----------------------|-------|------|-----------------------------|-------|
| N/A                    | Ramp Length (in)      | 62.0  | No   | Ramp Slope (%)              | 9.7   |
| No                     | Ramp Width (in)       | 38.0  | No   | Ramp XSlope (%)             | 5.7   |
| N/A                    | Flare Type LT         | N/A   | N/A  | Flare Type RT               | N/A   |
| N/A                    | Flare Slope LT (%)    | N/A   | N/A  | Flare Slope RT (%)          | N/A   |
| N/A                    | Flare Traversable LT? | N/A   | N/A  | Flare Traversable RT?       | N/A   |
| N/A                    | Landing Length (in)   | N/A   | N/A  | DWS Provided?               | N/A   |
| N/A                    | Landing Width (in)    | N/A   | N/A  | DWS Contrast?               | N/A   |
| N/A                    | Landing Slope (%)     | N/A   | N/A  | DWS Length (in)             | N/A   |
| N/A                    | Landing X Slope (%)   | N/A   | N/A  | DWS Full Width?             | N/A   |
| N/A                    | Landing Curb? (Y/N)   | N/A   | N/A  | DWS Offset (in)             | N/A   |
| N/A                    | Shared Landing?       | N/A   |      |                             |       |
| N/A                    | Gutter Ponding?       | N/A   | N/A  | Gutter Slope (%)            | N/A   |
| N/A                    | Gutter Lip Ht (in)    | N/A   | N/A  | Gutter X Slope (%)          | N/A   |
| N/A                    | Painted X Walk1?      | Yes   | N/A  | Painted X Walk2?            | Yes   |
|                        | X Walk 1 Direction    | To NW |      | X Walk 2 Direction          | To SW |
| N/A                    | X Walk 1 Width (in)   | 118.0 | N/A  | X Walk 2 Width (in)         | 104.0 |
|                        | X Walk 1 Slope (%)    | 6.4   |      | X Walk 2 Slope (%)          | 4.7   |
|                        | X Walk 1 X Slope (%)  | 6.4   |      | X Walk 2 X Slope (%)        | 1.2   |
| N/A                    | Ramp inside XWalk1?   | Yes   | N/A  | Ramp inside XWalk2?         | Yes   |
|                        | Road Slope (%)        | 3.6   | N/A  | Clear Space?                | N/A   |
|                        | Road X Slope (%)      | 3.0   | N/A  | Clear Space to XWalk (in)   | N/A   |
| N/A                    | Any Obstructions?     | N/A   | N/A  | Storm Grate/Utility Hazard? | N/A   |
|                        | Obstruction Type      |       |      | Storm Grate/Utility Type    |       |
|                        |                       | N/A   |      |                             | N/A   |
|                        |                       |       | Yes  | Surface Condition? (G/P)    | Good  |