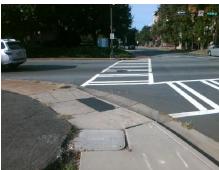

## Field Measurements/Component Compliance

**N CHURCH ST** Street 1 Name Stop Condition-Street 2 Signal Street 2 Name **W 11TH ST** Stop Condition-Street 1 Signal Remove & Replace Curb Ramp With **Two New Directional Ramps or** Equivalent.

Surveyor Notes:

N/A

| PROW/ADA: R304.5.1, R304.2.2, R304.5 | .3 |
|--------------------------------------|----|
| Total Cost:                          | \$ |

3200.00

| Compliance Description |                       | Data  | Comp | liance Description          | Data  |
|------------------------|-----------------------|-------|------|-----------------------------|-------|
| N/A                    | Ramp Length (in)      | 62.0  | No   | Ramp Slope (%)              | 9.7   |
| No                     | Ramp Width (in)       | 38.0  | No   | Ramp XSlope (%)             | 5.7   |
| N/A                    | Flare Type LT         | N/A   | N/A  | Flare Type RT               | N/A   |
| N/A                    | Flare Slope LT (%)    | N/A   | N/A  | Flare Slope RT (%)          | N/A   |
| N/A                    | Flare Traversable LT? | N/A   | N/A  | Flare Traversable RT?       | N/A   |
| N/A                    | Landing Length (in)   | N/A   | N/A  | DWS Provided?               | N/A   |
| N/A                    | Landing Width (in)    | N/A   | N/A  | DWS Contrast?               | N/A   |
| N/A                    | Landing Slope (%)     | N/A   | N/A  | DWS Length (in)             | N/A   |
| N/A                    | Landing X Slope (%)   | N/A   | N/A  | DWS Full Width?             | N/A   |
| N/A                    | Landing Curb? (Y/N)   | N/A   | N/A  | DWS Offset (in)             | N/A   |
| N/A                    | Shared Landing?       | N/A   |      |                             |       |
| N/A                    | Gutter Ponding?       | N/A   | N/A  | Gutter Slope (%)            | N/A   |
| N/A                    | Gutter Lip Ht (in)    | N/A   | N/A  | Gutter X Slope (%)          | N/A   |
| N/A                    | Painted X Walk1?      | Yes   | N/A  | Painted X Walk2?            | Yes   |
|                        | X Walk 1 Direction    | To NW |      | X Walk 2 Direction          | To SW |
| N/A                    | X Walk 1 Width (in)   | 118.0 | N/A  | X Walk 2 Width (in)         | 104.0 |
|                        | X Walk 1 Slope (%)    | 6.4   |      | X Walk 2 Slope (%)          | 4.7   |
|                        | X Walk 1 X Slope (%)  | 6.4   |      | X Walk 2 X Slope (%)        | 1.2   |
| N/A                    | Ramp inside XWalk1?   | Yes   | N/A  | Ramp inside XWalk2?         | Yes   |
|                        | Road Slope (%)        | 3.6   | N/A  | Clear Space?                | N/A   |
|                        | Road X Slope (%)      | 3.0   | N/A  | Clear Space to XWalk (in)   | N/A   |
| N/A                    | Any Obstructions?     | N/A   | N/A  | Storm Grate/Utility Hazard? | N/A   |
|                        | Obstruction Type      |       |      | Storm Grate/Utility Type    |       |
|                        |                       | N/A   |      |                             | N/A   |
|                        |                       |       | Yes  | Surface Condition? (G/P)    | Good  |