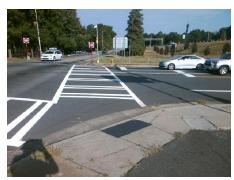

## Field Measurements/Component Compliance

**N CHURCH ST** Street 1 Name Stop Condition-Street 2 Signal Street 2 Name **W 11TH ST** Stop Condition-Street 1 Signal Remove & Replace Curb Ramp With **Two New Directional Ramps or** Equivalent.

Surveyor Notes:

N/A

| PROW/ADA: R304.5.1, R304.2.2, R304.5 | .3 |
|--------------------------------------|----|
| Total Cost:                          | \$ |

3200.00

| Compliance Description |                       | Data  | Comp | liance Description          | Data  |
|------------------------|-----------------------|-------|------|-----------------------------|-------|
| N/A                    | Ramp Length (in)      | 62.0  | No   | Ramp Slope (%)              | 9.7   |
| No                     | Ramp Width (in)       | 38.0  | No   | Ramp XSlope (%)             | 5.7   |
| N/A                    | Flare Type LT         | N/A   | N/A  | Flare Type RT               | N/A   |
| N/A                    | Flare Slope LT (%)    | N/A   | N/A  | Flare Slope RT (%)          | N/A   |
| N/A                    | Flare Traversable LT? | N/A   | N/A  | Flare Traversable RT?       | N/A   |
| N/A                    | Landing Length (in)   | N/A   | N/A  | DWS Provided?               | N/A   |
| N/A                    | Landing Width (in)    | N/A   | N/A  | DWS Contrast?               | N/A   |
| N/A                    | Landing Slope (%)     | N/A   | N/A  | DWS Length (in)             | N/A   |
| N/A                    | Landing X Slope (%)   | N/A   | N/A  | DWS Full Width?             | N/A   |
| N/A                    | Landing Curb? (Y/N)   | N/A   | N/A  | DWS Offset (in)             | N/A   |
| N/A                    | Shared Landing?       | N/A   |      |                             |       |
| N/A                    | Gutter Ponding?       | N/A   | N/A  | Gutter Slope (%)            | N/A   |
| N/A                    | Gutter Lip Ht (in)    | N/A   | N/A  | Gutter X Slope (%)          | N/A   |
| N/A                    | Painted X Walk1?      | Yes   | N/A  | Painted X Walk2?            | Yes   |
|                        | X Walk 1 Direction    | To NW |      | X Walk 2 Direction          | To SW |
| N/A                    | X Walk 1 Width (in)   | 118.0 | N/A  | X Walk 2 Width (in)         | 104.0 |
|                        | X Walk 1 Slope (%)    | 6.4   |      | X Walk 2 Slope (%)          | 4.7   |
|                        | X Walk 1 X Slope (%)  | 6.4   |      | X Walk 2 X Slope (%)        | 1.2   |
| N/A                    | Ramp inside XWalk1?   | Yes   | N/A  | Ramp inside XWalk2?         | Yes   |
|                        | Road Slope (%)        | 3.6   | N/A  | Clear Space?                | N/A   |
|                        | Road X Slope (%)      | 3.0   | N/A  | Clear Space to XWalk (in)   | N/A   |
| N/A                    | Any Obstructions?     | N/A   | N/A  | Storm Grate/Utility Hazard? | N/A   |
|                        | Obstruction Type      |       |      | Storm Grate/Utility Type    |       |
|                        |                       | N/A   |      |                             | N/A   |
|                        |                       |       | Yes  | Surface Condition? (G/P)    | Good  |