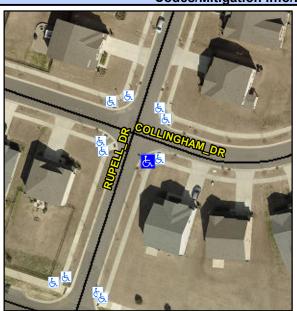

## Access Compliance Report Public Rights-of-Way (Curb Ramps)

5.8

Intersection ID: 54465 Main Street: RUPELL\_DR Cross Street: COLLINGHAM\_DR Location: SE

ADA ID: EAF2380B46CB Ramp Type: BlendTrans1 Initial Pass/Fail: Fail Overall Compliance: No Severity Score: 1.25

## Field Measurements/Component Compliance

Street 1 Name

RUPELL DR

Stop Condition-Street 1

StopSign

Street 2 Name

N/A

Stop Condition-Street 2