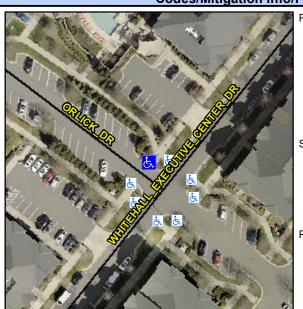

## **Access Compliance Report Public Rights-of-Way** (Curb Ramps)

Main Street: WHITEHALL\_EXECUTIVE\_CENTERS DE Treet: ORLICK DR Intersection ID: 52487 Location:

**Overall Compliance: No ADA ID: EAFB243EC9BB** Ramp Type: Perp Initial Pass/Fail: Fail Severity Score: 13.75

## **Codes/Mitigation Info/Possible Solution**

ORLICK DR Street 1 Name Stop Condition-Street 2 None Street 2 Name N/A Stop Condition-Street 1 N/A Possible Solutions: Remove & Replace Entire Ramp. Surveyor Notes: N/A PROW/ADA: Not Found, R304.2.2, R304.5.3