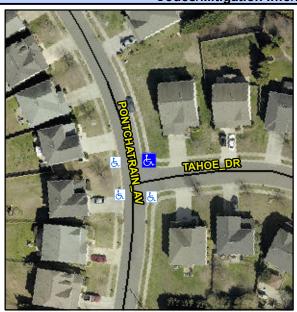

## **Access Compliance Report Public Rights-of-Way** (Curb Ramps)

Intersection ID: 46756 Main Street: TAHOE DR **Cross Street: PONTCHATRAIN AV** Location: NE ADA ID: EAFC815FD934 Ramp Type: PerpDiag Initial Pass/Fail: Fail **Overall Compliance: No Severity Score:** 22.5

**Codes/Mitigation Info/Possible Solution** 

**PONTCHATRAIN AV** Street 1 Name Stop Condition-Street 2 None Street 2 Name **TAHOE DR** Stop Condition-Street 1 StopSign

Possible Solutions: **Remove & Replace Curb Ramp With Two New Directional Ramps or** Equivalent. Surveyor Notes: N/A PROW/ADA: R304.5.1, R304.2.2, R304.5.3