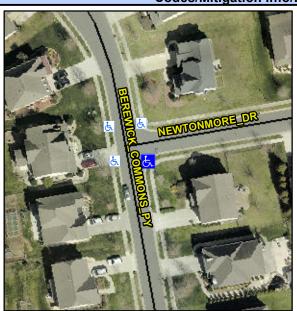

## Access Compliance Report Public Rights-of-Way (Curb Ramps)

Intersection ID: 48493 Main Street: NEWTONMORE\_DR Cross Street: BEREWICK\_COMMONS\_PY Location: SE

ADA ID: EAFE030662A7 Ramp Type: PerpDiag Initial Pass/Fail: Fail Overall Compliance: No Severity Score: 8.75

## Field Measurements/Component Compliance

Street 1 Name
Stop Condition-Street 2
Street 2 Name
Stop Condition-Street 1

NEWTONMORE DR StopSign BEREWICK COMMONS PY None Possible Solutions:

Remove & Replace Curb Ramp With Two New Directional Ramps or Equivalent.