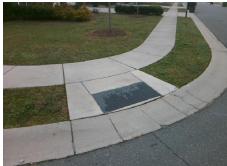

## Field Measurements/Component Compliance

Street 1 Name
Stop Condition-Street 2
Street 2 Name
Stop Condition-Street 1

NEWTONMORE DR StopSign BEREWICK COMMONS PY None Possible Solutions:

Remove & Replace Curb Ramp With Two New Directional Ramps or Equivalent.

Surveyor Notes:

N/A

PROW/ADA:

Not Found, R304.5.1

Total Cost: \$ 3200.00

| Field Measurements/Component Compilance |                       |      |                        |                             |      |
|-----------------------------------------|-----------------------|------|------------------------|-----------------------------|------|
| Compliance Description                  |                       | Data | Compliance Description |                             | Data |
| N/A                                     | Ramp Length (in)      | 48.0 | Yes                    | Ramp Slope (%)              | 6.5  |
| No                                      | Ramp Width (in)       | 44.0 | Yes                    | Ramp XSlope (%)             | 0.5  |
| N/A                                     | Flare Type LT         | N/A  | N/A                    | Flare Type RT               | N/A  |
| N/A                                     | Flare Slope LT (%)    | N/A  | N/A                    | Flare Slope RT (%)          | N/A  |
| N/A                                     | Flare Traversable LT? | N/A  | N/A                    | Flare Traversable RT?       | N/A  |
| N/A                                     | Landing Length (in)   | N/A  | N/A                    | DWS Provided?               | N/A  |
| N/A                                     | Landing Width (in)    | N/A  | N/A                    | DWS Contrast?               | N/A  |
| N/A                                     | Landing Slope (%)     | N/A  | N/A                    | DWS Length (in)             | N/A  |
| N/A                                     | Landing X Slope (%)   | N/A  | N/A                    | DWS Full Width?             | N/A  |
| N/A                                     | Landing Curb? (Y/N)   | N/A  | N/A                    | DWS Offset (in)             | N/A  |
| N/A                                     | Shared Landing?       | N/A  |                        |                             |      |
| N/A                                     | Gutter Ponding?       | N/A  | N/A                    | Gutter Slope (%)            | N/A  |
| N/A                                     | Gutter Lip Ht (in)    | N/A  | N/A                    | Gutter X Slope (%)          | N/A  |
| N/A                                     | Painted X Walk1?      | No   | N/A                    | Painted X Walk2?            | No   |
|                                         | X Walk 1 Direction    | To N |                        | X Walk 2 Direction          | To W |
| N/A                                     | X Walk 1 Width (in)   | N/A  | N/A                    | X Walk 2 Width (in)         | N/A  |
|                                         | X Walk 1 Slope (%)    | 3.5  |                        | X Walk 2 Slope (%)          | 2.6  |
|                                         | X Walk 1 X Slope (%)  | 0.1  |                        | X Walk 2 X Slope (%)        | 3.6  |
| N/A                                     | Ramp inside XWalk1?   | N/A  | N/A                    | Ramp inside XWalk2?         | N/A  |
|                                         | Road Slope (%)        | 1.9  | N/A                    | Clear Space?                | N/A  |
|                                         | Road X Slope (%)      | 3.6  | N/A                    | Clear Space to XWalk (in)   | N/A  |
| N/A                                     | Any Obstructions?     | N/A  | N/A                    | Storm Grate/Utility Hazard? | N/A  |
|                                         | Obstruction Type      |      |                        | Storm Grate/Utility Type    |      |
|                                         |                       | N/A  |                        |                             | N/A  |
|                                         |                       |      | Yes                    | Surface Condition? (G/P)    | Good |
| Description of the last                 |                       |      |                        |                             |      |