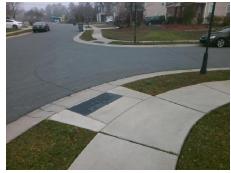

## Field Measurements/Component Compliance

Street 1 Name
Stop Condition-Street 2
Street 2 Name
Stop Condition-Street 1

NEWTONMORE DR StopSign BEREWICK COMMONS PY None Possible Solutions:

Remove & Replace Curb Ramp With Two New Directional Ramps or Equivalent.

Surveyor Notes:

N/A

PROW/ADA:

Not Found, R304.5.1

Total Cost: \$ 3200.00

| Field Measurements/Component Compilance |                       |      |                        |                             |      |
|-----------------------------------------|-----------------------|------|------------------------|-----------------------------|------|
| Compliance Description                  |                       | Data | Compliance Description |                             | Data |
| N/A                                     | Ramp Length (in)      | 48.0 | Yes                    | Ramp Slope (%)              | 6.5  |
| No                                      | Ramp Width (in)       | 44.0 | Yes                    | Ramp XSlope (%)             | 0.5  |
| N/A                                     | Flare Type LT         | N/A  | N/A                    | Flare Type RT               | N/A  |
| N/A                                     | Flare Slope LT (%)    | N/A  | N/A                    | Flare Slope RT (%)          | N/A  |
| N/A                                     | Flare Traversable LT? | N/A  | N/A                    | Flare Traversable RT?       | N/A  |
| N/A                                     | Landing Length (in)   | N/A  | N/A                    | DWS Provided?               | N/A  |
| N/A                                     | Landing Width (in)    | N/A  | N/A                    | DWS Contrast?               | N/A  |
| N/A                                     | Landing Slope (%)     | N/A  | N/A                    | DWS Length (in)             | N/A  |
| N/A                                     | Landing X Slope (%)   | N/A  | N/A                    | DWS Full Width?             | N/A  |
| N/A                                     | Landing Curb? (Y/N)   | N/A  | N/A                    | DWS Offset (in)             | N/A  |
| N/A                                     | Shared Landing?       | N/A  |                        |                             |      |
| N/A                                     | Gutter Ponding?       | N/A  | N/A                    | Gutter Slope (%)            | N/A  |
| N/A                                     | Gutter Lip Ht (in)    | N/A  | N/A                    | Gutter X Slope (%)          | N/A  |
| N/A                                     | Painted X Walk1?      | No   | N/A                    | Painted X Walk2?            | No   |
|                                         | X Walk 1 Direction    | To N |                        | X Walk 2 Direction          | To W |
| N/A                                     | X Walk 1 Width (in)   | N/A  | N/A                    | X Walk 2 Width (in)         | N/A  |
|                                         | X Walk 1 Slope (%)    | 3.5  |                        | X Walk 2 Slope (%)          | 2.6  |
|                                         | X Walk 1 X Slope (%)  | 0.1  |                        | X Walk 2 X Slope (%)        | 3.6  |
| N/A                                     | Ramp inside XWalk1?   | N/A  | N/A                    | Ramp inside XWalk2?         | N/A  |
|                                         | Road Slope (%)        | 1.9  | N/A                    | Clear Space?                | N/A  |
|                                         | Road X Slope (%)      | 3.6  | N/A                    | Clear Space to XWalk (in)   | N/A  |
| N/A                                     | Any Obstructions?     | N/A  | N/A                    | Storm Grate/Utility Hazard? | N/A  |
|                                         | Obstruction Type      |      |                        | Storm Grate/Utility Type    |      |
|                                         |                       | N/A  |                        |                             | N/A  |
|                                         |                       |      | Yes                    | Surface Condition? (G/P)    | Good |
| Description of the last                 |                       |      |                        |                             |      |