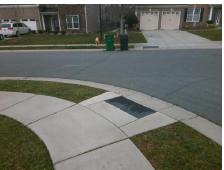

## Field Measurements/Component Compliance

Street 1 Name
Stop Condition-Street 2
Street 2 Name
Stop Condition-Street 1

NEWTONMORE DR StopSign BEREWICK COMMONS PY None Possible Solutions:

Remove & Replace Curb Ramp With Two New Directional Ramps or Equivalent.

Surveyor Notes:

N/A

PROW/ADA:

Not Found, R304.5.1

Total Cost: \$ 3200.00

| Field Measurements/Component Compilance |                       |      |                        |                             |      |
|-----------------------------------------|-----------------------|------|------------------------|-----------------------------|------|
| Compliance Description                  |                       | Data | Compliance Description |                             | Data |
| N/A                                     | Ramp Length (in)      | 48.0 | Yes                    | Ramp Slope (%)              | 6.5  |
| No                                      | Ramp Width (in)       | 44.0 | Yes                    | Ramp XSlope (%)             | 0.5  |
| N/A                                     | Flare Type LT         | N/A  | N/A                    | Flare Type RT               | N/A  |
| N/A                                     | Flare Slope LT (%)    | N/A  | N/A                    | Flare Slope RT (%)          | N/A  |
| N/A                                     | Flare Traversable LT? | N/A  | N/A                    | Flare Traversable RT?       | N/A  |
| N/A                                     | Landing Length (in)   | N/A  | N/A                    | DWS Provided?               | N/A  |
| N/A                                     | Landing Width (in)    | N/A  | N/A                    | DWS Contrast?               | N/A  |
| N/A                                     | Landing Slope (%)     | N/A  | N/A                    | DWS Length (in)             | N/A  |
| N/A                                     | Landing X Slope (%)   | N/A  | N/A                    | DWS Full Width?             | N/A  |
| N/A                                     | Landing Curb? (Y/N)   | N/A  | N/A                    | DWS Offset (in)             | N/A  |
| N/A                                     | Shared Landing?       | N/A  |                        |                             |      |
| N/A                                     | Gutter Ponding?       | N/A  | N/A                    | Gutter Slope (%)            | N/A  |
| N/A                                     | Gutter Lip Ht (in)    | N/A  | N/A                    | Gutter X Slope (%)          | N/A  |
| N/A                                     | Painted X Walk1?      | No   | N/A                    | Painted X Walk2?            | No   |
|                                         | X Walk 1 Direction    | To N |                        | X Walk 2 Direction          | To W |
| N/A                                     | X Walk 1 Width (in)   | N/A  | N/A                    | X Walk 2 Width (in)         | N/A  |
|                                         | X Walk 1 Slope (%)    | 3.5  |                        | X Walk 2 Slope (%)          | 2.6  |
|                                         | X Walk 1 X Slope (%)  | 0.1  |                        | X Walk 2 X Slope (%)        | 3.6  |
| N/A                                     | Ramp inside XWalk1?   | N/A  | N/A                    | Ramp inside XWalk2?         | N/A  |
|                                         | Road Slope (%)        | 1.9  | N/A                    | Clear Space?                | N/A  |
|                                         | Road X Slope (%)      | 3.6  | N/A                    | Clear Space to XWalk (in)   | N/A  |
| N/A                                     | Any Obstructions?     | N/A  | N/A                    | Storm Grate/Utility Hazard? | N/A  |
|                                         | Obstruction Type      |      |                        | Storm Grate/Utility Type    |      |
|                                         |                       | N/A  |                        |                             | N/A  |
|                                         |                       |      | Yes                    | Surface Condition? (G/P)    | Good |
| Description of the last                 |                       |      |                        |                             |      |