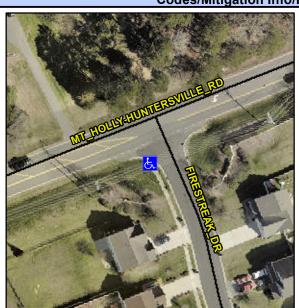

## **Access Compliance Report Public Rights-of-Way** (Curb Ramps)

Main Street: MT HOLLY-HUNTERSVILLE RDCross Street: FIRESTREAK DR Intersection ID: 29161 Location: SW **Overall Compliance: No Severity Score:** 10 **ADA ID: EAFF4B73AED3** Ramp Type: Perp Initial Pass/Fail: Fail