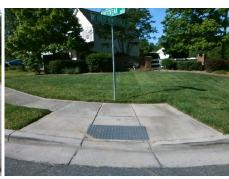

## Field Measurements/Component Compliance

FIRESTREAK DR Street 1 Name Stop Condition-Street 2 StopSign N/A Street 2 Name Stop Condition-Street 1 N/A Possible Solutions: Remove & Replace Entire Ramp. No Surveyor Notes: N/A PROW/ADA: R304.5.1, R304.5.3

N/A N/A N/A N/A N/A N/A Total Cost: 1850.00

Compliance Description Data Compliance Description Data Yes N/A Ramp Length (in) 48.0 Ramp Slope (%) 6.6 No Ramp XSlope (%) Ramp Width (in) 40.5 3.4 N/A N/A Flare Type LT N/A Flare Type RT N/A N/A N/A N/A Flare Slope RT (%) N/A Flare Slope LT (%) N/A Flare Traversable LT? N/A N/A Flare Traversable RT? N/A N/A N/A N/A **DWS Provided?** N/A Landing Length (in) N/A Landing Width (in) N/A N/A **DWS Contrast?** N/A N/A N/A N/A Landing Slope (%) DWS Length (in) N/A Landing X Slope (%) N/A N/A DWS Full Width? N/A Landing Curb? (Y/N) N/A N/A DWS Offset (in) N/A N/A Shared Landing? **Gutter Ponding?** N/A N/A Gutter Slope (%) N/A Gutter Lip Ht (in) N/A N/A Gutter X Slope (%) N/A Painted X Walk1? No N/A Painted X Walk2? N/A X Walk 1 Direction To E X Walk 2 Direction N/A N/A N/A X Walk 1 Width (in) X Walk 2 Width (in) N/A X Walk 1 Slope (%) 0.3 X Walk 2 Slope (%) N/A X Walk 1 X Slope (%) 3.6 X Walk 2 X Slope (%) N/A N/A N/A N/A Ramp inside XWalk2? Ramp inside XWalk1? N/A Road Slope (%) 3.6 N/A Clear Space? N/A N/A Road X Slope (%) 0.3 Clear Space to XWalk (in) N/A N/A N/A N/A Any Obstructions? Storm Grate/Utility Hazard? N/A **Obstruction Type** Storm Grate/Utility Type N/A N/A

Yes

Surface Condition? (G/P)

Good