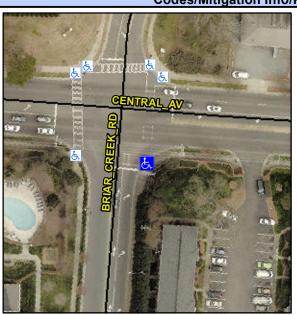

## **Access Compliance Report Public Rights-of-Way** (Curb Ramps)

Intersection ID: 13639 Main Street: BRIAR CREEK RD **Cross Street: CENTRAL AV** Location: SE ADA ID: EB041BE5FBF8 Ramp Type: PerpDiag Initial Pass/Fail: Fail **Overall Compliance: No** Severity Score: 21.25