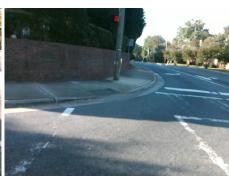

## **Access Compliance Report Public Rights-of-Way** (Curb Ramps)

Intersection ID: 13639 Main Street: BRIAR CREEK RD **Cross Street: CENTRAL AV** Location: SE ADA ID: EB041BE5FBF8 Ramp Type: PerpDiag Initial Pass/Fail: Fail **Overall Compliance: No** Severity Score: 21.25

**Codes/Mitigation Info/Possible Solution** 

Field Measurements/Component Compliance

Street 1 Name Stop Condition-Street 2 Street 2 Name Stop Condition-Street 1

**CENTRAL AV** Signal **BRIAR CREEK RD** Signal Possible Solutions: Remove & Replace Curb Ramp With Two New Directional Ramps or Equivalent. Surveyor Notes: N/A PROW/ADA: Not Found, R304.5.1, R304.2.2

Total Cost: 3200.00

| Compliance Description |                       |       | Compliance Description |                             | Data  |
|------------------------|-----------------------|-------|------------------------|-----------------------------|-------|
| N/A                    | Ramp Length (in)      | 86.0  | No                     | Ramp Slope (%)              | 11.0  |
| No                     | Ramp Width (in)       | 40.0  | Yes                    | Ramp XSlope (%)             | 0.2   |
| N/A                    | Flare Type LT         | N/A   | N/A                    | Flare Type RT               | N/A   |
| N/A                    | Flare Slope LT (%)    | N/A   | N/A                    | Flare Slope RT (%)          | N/A   |
| N/A                    | Flare Traversable LT? | N/A   | N/A                    | Flare Traversable RT?       | N/A   |
| N/A                    | Landing Length (in)   | N/A   | N/A                    | DWS Provided?               | N/A   |
| N/A                    | Landing Width (in)    | N/A   | N/A                    | DWS Contrast?               | N/A   |
| N/A                    | Landing Slope (%)     | N/A   | N/A                    | DWS Length (in)             | N/A   |
| N/A                    | Landing X Slope (%)   | N/A   | N/A                    | DWS Full Width?             | N/A   |
| N/A                    | Landing Curb? (Y/N)   | N/A   | N/A                    | DWS Offset (in)             | N/A   |
| N/A                    | Shared Landing?       | N/A   |                        |                             |       |
| N/A                    | Gutter Ponding?       | N/A   | N/A                    | Gutter Slope (%)            | N/A   |
| N/A                    | Gutter Lip Ht (in)    | N/A   | N/A                    | Gutter X Slope (%)          | N/A   |
| N/A                    | Painted X Walk1?      | Yes   | N/A                    | Painted X Walk2?            | Yes   |
|                        | X Walk 1 Direction    | To N  |                        | X Walk 2 Direction          | To NW |
| N/A                    | X Walk 1 Width (in)   | 119.0 | N/A                    | X Walk 2 Width (in)         | 100.0 |
|                        | X Walk 1 Slope (%)    | 0.7   |                        | X Walk 2 Slope (%)          | 0.1   |
|                        | X Walk 1 X Slope (%)  | 0.6   |                        | X Walk 2 X Slope (%)        | 0.2   |
| N/A                    | Ramp inside XWalk1?   | Yes   | N/A                    | Ramp inside XWalk2?         | Yes   |
|                        | Road Slope (%)        | 0.7   | N/A                    | Clear Space?                | N/A   |
|                        | Road X Slope (%)      | 0.7   | N/A                    | Clear Space to XWalk (in)   | N/A   |
| N/A                    | Any Obstructions?     | N/A   | N/A                    | Storm Grate/Utility Hazard? | N/A   |