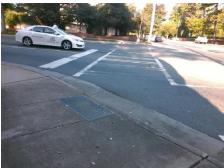

## **Access Compliance Report Public Rights-of-Way** (Curb Ramps)

Intersection ID: 13639 Main Street: BRIAR CREEK RD **Cross Street: CENTRAL AV** Location: SE ADA ID: EB041BE5FBF8 Ramp Type: PerpDiag Initial Pass/Fail: Fail **Overall Compliance: No** Severity Score: 21.25

**Codes/Mitigation Info/Possible Solution** 

Field Measurements/Component Compliance

Street 1 Name Stop Condition-Street 2 Street 2 Name Stop Condition-Street 1

**CENTRAL AV** Signal **BRIAR CREEK RD** Signal Possible Solutions: Remove & Replace Curb Ramp With Two New Directional Ramps or Equivalent. Surveyor Notes: N/A PROW/ADA: Not Found, R304.5.1, R304.2.2

Total Cost: 3200.00

| Compliance Description |                       |       | Compliance Description |                             | Data  |
|------------------------|-----------------------|-------|------------------------|-----------------------------|-------|
| N/A                    | Ramp Length (in)      | 86.0  | No                     | Ramp Slope (%)              | 11.0  |
| No                     | Ramp Width (in)       | 40.0  | Yes                    | Ramp XSlope (%)             | 0.2   |
| N/A                    | Flare Type LT         | N/A   | N/A                    | Flare Type RT               | N/A   |
| N/A                    | Flare Slope LT (%)    | N/A   | N/A                    | Flare Slope RT (%)          | N/A   |
| N/A                    | Flare Traversable LT? | N/A   | N/A                    | Flare Traversable RT?       | N/A   |
| N/A                    | Landing Length (in)   | N/A   | N/A                    | DWS Provided?               | N/A   |
| N/A                    | Landing Width (in)    | N/A   | N/A                    | DWS Contrast?               | N/A   |
| N/A                    | Landing Slope (%)     | N/A   | N/A                    | DWS Length (in)             | N/A   |
| N/A                    | Landing X Slope (%)   | N/A   | N/A                    | DWS Full Width?             | N/A   |
| N/A                    | Landing Curb? (Y/N)   | N/A   | N/A                    | DWS Offset (in)             | N/A   |
| N/A                    | Shared Landing?       | N/A   |                        |                             |       |
| N/A                    | Gutter Ponding?       | N/A   | N/A                    | Gutter Slope (%)            | N/A   |
| N/A                    | Gutter Lip Ht (in)    | N/A   | N/A                    | Gutter X Slope (%)          | N/A   |
| N/A                    | Painted X Walk1?      | Yes   | N/A                    | Painted X Walk2?            | Yes   |
|                        | X Walk 1 Direction    | To N  |                        | X Walk 2 Direction          | To NW |
| N/A                    | X Walk 1 Width (in)   | 119.0 | N/A                    | X Walk 2 Width (in)         | 100.0 |
|                        | X Walk 1 Slope (%)    | 0.7   |                        | X Walk 2 Slope (%)          | 0.1   |
|                        | X Walk 1 X Slope (%)  | 0.6   |                        | X Walk 2 X Slope (%)        | 0.2   |
| N/A                    | Ramp inside XWalk1?   | Yes   | N/A                    | Ramp inside XWalk2?         | Yes   |
|                        | Road Slope (%)        | 0.7   | N/A                    | Clear Space?                | N/A   |
|                        | Road X Slope (%)      | 0.7   | N/A                    | Clear Space to XWalk (in)   | N/A   |
| N/A                    | Any Obstructions?     | N/A   | N/A                    | Storm Grate/Utility Hazard? | N/A   |