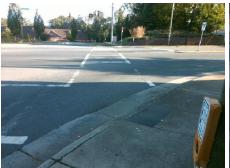

## **Access Compliance Report Public Rights-of-Way** (Curb Ramps)

Intersection ID: 13639 Main Street: BRIAR CREEK RD **Cross Street: CENTRAL AV** Location: SE ADA ID: EB041BE5FBF8 Ramp Type: PerpDiag Initial Pass/Fail: Fail **Overall Compliance: No** Severity Score: 21.25

**Codes/Mitigation Info/Possible Solution** 

Field Measurements/Component Compliance

Street 1 Name Stop Condition-Street 2 Street 2 Name Stop Condition-Street 1

**CENTRAL AV** Signal **BRIAR CREEK RD** Signal Possible Solutions: Remove & Replace Curb Ramp With Two New Directional Ramps or Equivalent. Surveyor Notes: N/A PROW/ADA: Not Found, R304.5.1, R304.2.2

Total Cost: 3200.00

| Compliance Description |                       |       | Compliance Description |                             | Data  |
|------------------------|-----------------------|-------|------------------------|-----------------------------|-------|
| N/A                    | Ramp Length (in)      | 86.0  | No                     | Ramp Slope (%)              | 11.0  |
| No                     | Ramp Width (in)       | 40.0  | Yes                    | Ramp XSlope (%)             | 0.2   |
| N/A                    | Flare Type LT         | N/A   | N/A                    | Flare Type RT               | N/A   |
| N/A                    | Flare Slope LT (%)    | N/A   | N/A                    | Flare Slope RT (%)          | N/A   |
| N/A                    | Flare Traversable LT? | N/A   | N/A                    | Flare Traversable RT?       | N/A   |
| N/A                    | Landing Length (in)   | N/A   | N/A                    | DWS Provided?               | N/A   |
| N/A                    | Landing Width (in)    | N/A   | N/A                    | DWS Contrast?               | N/A   |
| N/A                    | Landing Slope (%)     | N/A   | N/A                    | DWS Length (in)             | N/A   |
| N/A                    | Landing X Slope (%)   | N/A   | N/A                    | DWS Full Width?             | N/A   |
| N/A                    | Landing Curb? (Y/N)   | N/A   | N/A                    | DWS Offset (in)             | N/A   |
| N/A                    | Shared Landing?       | N/A   |                        |                             |       |
| N/A                    | Gutter Ponding?       | N/A   | N/A                    | Gutter Slope (%)            | N/A   |
| N/A                    | Gutter Lip Ht (in)    | N/A   | N/A                    | Gutter X Slope (%)          | N/A   |
| N/A                    | Painted X Walk1?      | Yes   | N/A                    | Painted X Walk2?            | Yes   |
|                        | X Walk 1 Direction    | To N  |                        | X Walk 2 Direction          | To NW |
| N/A                    | X Walk 1 Width (in)   | 119.0 | N/A                    | X Walk 2 Width (in)         | 100.0 |
|                        | X Walk 1 Slope (%)    | 0.7   |                        | X Walk 2 Slope (%)          | 0.1   |
|                        | X Walk 1 X Slope (%)  | 0.6   |                        | X Walk 2 X Slope (%)        | 0.2   |
| N/A                    | Ramp inside XWalk1?   | Yes   | N/A                    | Ramp inside XWalk2?         | Yes   |
|                        | Road Slope (%)        | 0.7   | N/A                    | Clear Space?                | N/A   |
|                        | Road X Slope (%)      | 0.7   | N/A                    | Clear Space to XWalk (in)   | N/A   |
| N/A                    | Any Obstructions?     | N/A   | N/A                    | Storm Grate/Utility Hazard? | N/A   |