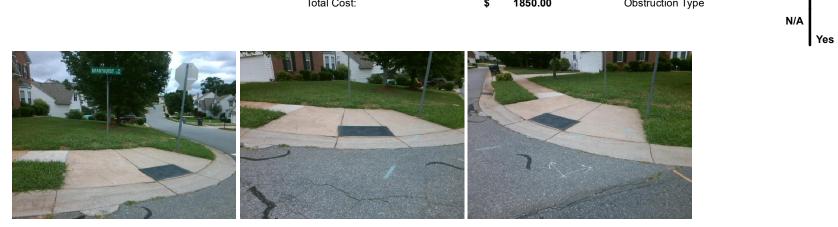

## Access Compliance Report Public Rights-of-Way (Curb Ramps)

| l                                       |                      |                             |            |                                         |                                                |           |                             |                             |     |
|-----------------------------------------|----------------------|-----------------------------|------------|-----------------------------------------|------------------------------------------------|-----------|-----------------------------|-----------------------------|-----|
| Intersection ID: 3299                   | Main Str             | Main Street: BRANTHURST_DR  |            |                                         | SPRING_PARK_DR                                 | Location: | W                           |                             |     |
| ADA ID: EB10B6D9683A                    | Ramp Ty              | Ramp Type: Perp             |            |                                         | Initial Pass/Fail: Fail Overall Compliance: No |           |                             |                             | 30  |
| Codes/Mitigation Info/Possible Solution |                      |                             |            | Field Measurements/Component Compliance |                                                |           |                             |                             |     |
|                                         |                      | Possible Solutions:         |            | Compliance Description                  |                                                |           | Data Compliance Description |                             |     |
|                                         |                      | Remove & Replace Entire Ram | <b>D</b> . | N/A                                     | Ramp Length (in)                               | 96.0      | Yes                         | Ramp Slope (%)              | 6.2 |
|                                         | 1.2. 11              | · · · · · · ·               | •          | No                                      | Ramp Width (in)                                | 35.0      | No                          | Ramp XSlope (%)             | 6.6 |
| Bro III                                 | AL IN                |                             |            | N/A                                     | Flare Type LT                                  | N/A       | N/A                         | Flare Type RT               | N/A |
|                                         |                      |                             |            | N/A                                     | Flare Slope LT (%)                             | N/A       | N/A                         | Flare Slope RT (%)          | N/A |
|                                         |                      |                             |            | N/A                                     | Flare Traversable LT?                          | N/A       | N/A                         | Flare Traversable RT?       | N/A |
| 6                                       |                      |                             |            | N/A                                     | Landing Length (in)                            | N/A       | N/A                         | DWS Provided?               | N/A |
|                                         | Ha the second second | Surveyor Notes:             |            | N/A                                     | Landing Width (in)                             | N/A       | N/A                         | DWS Contrast?               | N/A |
|                                         | A CT                 | N/A                         |            | N/A                                     | Landing Slope (%)                              | N/A       | N/A                         | DWS Length (in)             | N/A |
| The second second                       |                      |                             |            | N/A                                     | Landing X Slope (%)                            | N/A       | N/A                         | DWS Full Width?             | N/A |
| A STATE                                 |                      |                             |            | N/A                                     | Landing Curb? (Y/N)                            | N/A       | N/A                         | DWS Offset (in)             | N/A |
| Carlo Carlo                             |                      |                             |            | N/A                                     | Shared Landing?                                | N/A       |                             |                             |     |
|                                         | SFALL IST            | PROW/ADA:                   |            | N/A                                     | Gutter Ponding?                                | N/A       | N/A                         | Gutter Slope (%)            | N/A |
|                                         |                      | R304.5.1, R304.5.3          |            | N/A                                     | Gutter Lip Ht (in)                             | N/A       | N/A                         | Gutter X Slope (%)          | N/A |
| The factor                              |                      |                             |            | N/A                                     | Painted X Walk1?                               | No        | N/A                         | Painted X Walk2?            | N/A |
|                                         |                      |                             |            | X Walk 1 Direction                      | To NE                                          |           | X Walk 2 Direction          | N/A                         |     |
|                                         |                      |                             |            | N/A                                     | X Walk 1 Width (in)                            | N/A       | N/A                         | X Walk 2 Width (in)         | N/A |
| Street 1 Name                           | SPRRING PARK DR      | _                           |            |                                         | X Walk 1 Slope (%)                             | 4.9       |                             | X Walk 2 Slope (%)          | N/A |
| Stop Condition-Street 2                 | StopSign             |                             |            |                                         | X Walk 1 X Slope (%)                           | 3.1       |                             | X Walk 2 X Slope (%)        | N/A |
| Street 2 Name                           | N/A                  |                             |            | N/A                                     | Ramp inside XWalk1?                            | N/A       | N/A                         | Ramp inside XWalk2?         | N/A |
| Stop Condition-Street 1                 | N/A                  |                             |            |                                         | Road Slope (%)                                 | N/A       | N/A                         | Clear Space?                | N/A |
|                                         |                      |                             |            |                                         | Road X Slope (%)                               | N/A       | N/A                         | Clear Space to XWalk (in)   | N/A |
|                                         |                      |                             |            | N/A                                     | Any Obstructions?                              | N/A       | N/A                         | Storm Grate/Utility Hazard? | N/A |
|                                         |                      | Total Cost: \$              | 1850.00    |                                         | Obstruction Type                               |           |                             | Storm Grate/Utility Type    |     |
|                                         |                      |                             |            |                                         |                                                | N/A       |                             |                             | N/A |
|                                         |                      |                             |            |                                         |                                                |           |                             |                             |     |