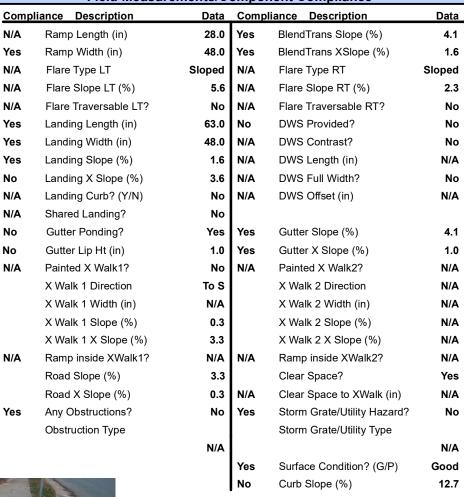

## Field Measurements/Component Compliance

Street 1 Name

Stop Condition-Street 1

StopSign
Street 2 Name

N/A
Stop Condition-Street 2

N/A

Remove & Replace Curb Ramp With Two New Directional Ramps or Equivalent.