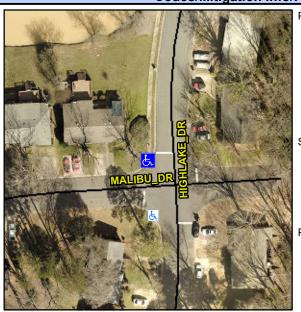

## Access Compliance Report Public Rights-of-Way (Curb Ramps)

Intersection ID: 9446 Main Street: HIGHLAKE\_DR Cross Street: MALIBU\_DR Location: NW

ADA ID: EB16A89AB98D Ramp Type: BlendTrans1 Initial Pass/Fail: Pass Overall Compliance: No Severity Score: 25