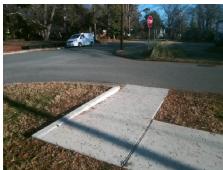

## **Access Compliance Report Public Rights-of-Way** (Curb Ramps)

Intersection ID: 18375 Main Street: MONTCLAIR\_AV **Cross Street: WESTBURY RD** Location: SE ADA ID: EB1B2B7E25FF Ramp Type: BlendTrans2 Initial Pass/Fail: Fail **Overall Compliance: No Severity Score:** 1.25

## Field Measurements/Component Compliance

**MONTCLAIR AV** Street 1 Name Stop Condition-Street 1 Street 2 Name Stop Condition-Street 2

**Remove & Replace Curb Ramp With** Two New Directional Ramps or Equivalent.

Surveyor Notes:

N/A

PROW/ADA:

R304.5.3

StopSign N/A N/A

> Total Cost: 3200.00

| Compliance Description |                       | Data  | Comp | liance Description          | Data |
|------------------------|-----------------------|-------|------|-----------------------------|------|
| N/A                    | Ramp Length (in)      | 125.0 | Yes  | BlendTrans Slope (%)        | 2.2  |
| Yes                    | Ramp Width (in)       | 58.5  | No   | BlendTrans XSlope (%)       | 2.5  |
| N/A                    | Flare Type LT         | N/A   | N/A  | Flare Type RT               | N/A  |
| N/A                    | Flare Slope LT (%)    | N/A   | N/A  | Flare Slope RT (%)          | N/A  |
| N/A                    | Flare Traversable LT? | N/A   | N/A  | Flare Traversable RT?       | N/A  |
| N/A                    | Landing Length (in)   | N/A   | N/A  | DWS Provided?               | N/A  |
| N/A                    | Landing Width (in)    | N/A   | N/A  | DWS Contrast?               | N/A  |
| N/A                    | Landing Slope (%)     | N/A   | N/A  | DWS Length (in)             | N/A  |
| N/A                    | Landing X Slope (%)   | N/A   | N/A  | DWS Full Width?             | N/A  |
| N/A                    | Landing Curb? (Y/N)   | N/A   | N/A  | DWS Offset (in)             | N/A  |
| N/A                    | Shared Landing?       | N/A   |      |                             |      |
| N/A                    | Gutter Ponding?       | N/A   | N/A  | Gutter Slope (%)            | N/A  |
| N/A                    | Gutter Lip Ht (in)    | N/A   | N/A  | Gutter X Slope (%)          | N/A  |
| N/A                    | Painted X Walk1?      | No    | N/A  | Painted X Walk2?            | N/A  |
|                        | X Walk 1 Direction    | To NE |      | X Walk 2 Direction          | N/A  |
|                        | X Walk 1 Width (in)   | N/A   |      | X Walk 2 Width (in)         | N/A  |
|                        | X Walk 1 Slope (%)    | 2.1   |      | X Walk 2 Slope (%)          | N/A  |
|                        | X Walk 1 X Slope (%)  | 3.2   |      | X Walk 2 X Slope (%)        | N/A  |
| N/A                    | Ramp inside XWalk1?   | N/A   | N/A  | Ramp inside XWalk2?         | N/A  |
|                        | Road Slope (%)        | 3.2   |      | Clear Space?                | N/A  |
|                        | Road X Slope (%)      | 2.1   | N/A  | Clear Space to XWalk (in)   | N/A  |
| N/A                    | Any Obstructions?     | N/A   | N/A  | Storm Grate/Utility Hazard? | N/A  |
|                        | Obstruction Type      |       |      | Storm Grate/Utility Type    |      |
|                        |                       | N/A   |      |                             | N/A  |
|                        |                       |       | Yes  | Surface Condition? (G/P)    | Good |