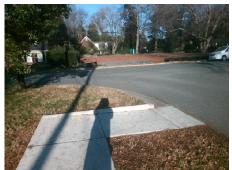

## **Access Compliance Report Public Rights-of-Way** (Curb Ramps)

Intersection ID: 18375 Main Street: MONTCLAIR\_AV **Cross Street: WESTBURY RD** Location: SE ADA ID: EB1B2B7E25FF Ramp Type: BlendTrans2 Initial Pass/Fail: Fail **Overall Compliance: No Severity Score:** 1.25

## Field Measurements/Component Compliance

**MONTCLAIR AV** Street 1 Name Stop Condition-Street 1 Street 2 Name Stop Condition-Street 2

**Remove & Replace Curb Ramp With** Two New Directional Ramps or Equivalent.

Surveyor Notes:

N/A

PROW/ADA:

R304.5.3

StopSign N/A N/A

> Total Cost: 3200.00

| Compliance Description |                       | Data  | Comp | liance Description          | Data |
|------------------------|-----------------------|-------|------|-----------------------------|------|
| N/A                    | Ramp Length (in)      | 125.0 | Yes  | BlendTrans Slope (%)        | 2.2  |
| Yes                    | Ramp Width (in)       | 58.5  | No   | BlendTrans XSlope (%)       | 2.5  |
| N/A                    | Flare Type LT         | N/A   | N/A  | Flare Type RT               | N/A  |
| N/A                    | Flare Slope LT (%)    | N/A   | N/A  | Flare Slope RT (%)          | N/A  |
| N/A                    | Flare Traversable LT? | N/A   | N/A  | Flare Traversable RT?       | N/A  |
| N/A                    | Landing Length (in)   | N/A   | N/A  | DWS Provided?               | N/A  |
| N/A                    | Landing Width (in)    | N/A   | N/A  | DWS Contrast?               | N/A  |
| N/A                    | Landing Slope (%)     | N/A   | N/A  | DWS Length (in)             | N/A  |
| N/A                    | Landing X Slope (%)   | N/A   | N/A  | DWS Full Width?             | N/A  |
| N/A                    | Landing Curb? (Y/N)   | N/A   | N/A  | DWS Offset (in)             | N/A  |
| N/A                    | Shared Landing?       | N/A   |      |                             |      |
| N/A                    | Gutter Ponding?       | N/A   | N/A  | Gutter Slope (%)            | N/A  |
| N/A                    | Gutter Lip Ht (in)    | N/A   | N/A  | Gutter X Slope (%)          | N/A  |
| N/A                    | Painted X Walk1?      | No    | N/A  | Painted X Walk2?            | N/A  |
|                        | X Walk 1 Direction    | To NE |      | X Walk 2 Direction          | N/A  |
|                        | X Walk 1 Width (in)   | N/A   |      | X Walk 2 Width (in)         | N/A  |
|                        | X Walk 1 Slope (%)    | 2.1   |      | X Walk 2 Slope (%)          | N/A  |
|                        | X Walk 1 X Slope (%)  | 3.2   |      | X Walk 2 X Slope (%)        | N/A  |
| N/A                    | Ramp inside XWalk1?   | N/A   | N/A  | Ramp inside XWalk2?         | N/A  |
|                        | Road Slope (%)        | 3.2   |      | Clear Space?                | N/A  |
|                        | Road X Slope (%)      | 2.1   | N/A  | Clear Space to XWalk (in)   | N/A  |
| N/A                    | Any Obstructions?     | N/A   | N/A  | Storm Grate/Utility Hazard? | N/A  |
|                        | Obstruction Type      |       |      | Storm Grate/Utility Type    |      |
|                        |                       | N/A   |      |                             | N/A  |
|                        |                       |       | Yes  | Surface Condition? (G/P)    | Good |