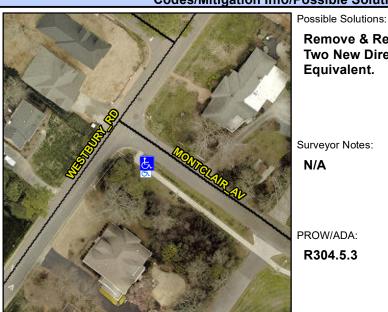

## **Access Compliance Report Public Rights-of-Way** (Curb Ramps)

Intersection ID: 18375 Main Street: MONTCLAIR\_AV **Cross Street: WESTBURY RD** Location: SE ADA ID: EB1B2B7E25FF Ramp Type: BlendTrans2 Initial Pass/Fail: Fail **Overall Compliance: No Severity Score:** 1.25

## Field Measurements/Component Compliance

**MONTCLAIR AV** Street 1 Name Stop Condition-Street 1 Street 2 Name Stop Condition-Street 2

**Remove & Replace Curb Ramp With** Two New Directional Ramps or Equivalent.

Surveyor Notes:

N/A

PROW/ADA:

R304.5.3

StopSign N/A N/A

> Total Cost: 3200.00

| Compliance Description |                       | Data  | Comp | liance Description          | Data |
|------------------------|-----------------------|-------|------|-----------------------------|------|
| N/A                    | Ramp Length (in)      | 125.0 | Yes  | BlendTrans Slope (%)        | 2.2  |
| Yes                    | Ramp Width (in)       | 58.5  | No   | BlendTrans XSlope (%)       | 2.5  |
| N/A                    | Flare Type LT         | N/A   | N/A  | Flare Type RT               | N/A  |
| N/A                    | Flare Slope LT (%)    | N/A   | N/A  | Flare Slope RT (%)          | N/A  |
| N/A                    | Flare Traversable LT? | N/A   | N/A  | Flare Traversable RT?       | N/A  |
| N/A                    | Landing Length (in)   | N/A   | N/A  | DWS Provided?               | N/A  |
| N/A                    | Landing Width (in)    | N/A   | N/A  | DWS Contrast?               | N/A  |
| N/A                    | Landing Slope (%)     | N/A   | N/A  | DWS Length (in)             | N/A  |
| N/A                    | Landing X Slope (%)   | N/A   | N/A  | DWS Full Width?             | N/A  |
| N/A                    | Landing Curb? (Y/N)   | N/A   | N/A  | DWS Offset (in)             | N/A  |
| N/A                    | Shared Landing?       | N/A   |      |                             |      |
| N/A                    | Gutter Ponding?       | N/A   | N/A  | Gutter Slope (%)            | N/A  |
| N/A                    | Gutter Lip Ht (in)    | N/A   | N/A  | Gutter X Slope (%)          | N/A  |
| N/A                    | Painted X Walk1?      | No    | N/A  | Painted X Walk2?            | N/A  |
|                        | X Walk 1 Direction    | To NE |      | X Walk 2 Direction          | N/A  |
|                        | X Walk 1 Width (in)   | N/A   |      | X Walk 2 Width (in)         | N/A  |
|                        | X Walk 1 Slope (%)    | 2.1   |      | X Walk 2 Slope (%)          | N/A  |
|                        | X Walk 1 X Slope (%)  | 3.2   |      | X Walk 2 X Slope (%)        | N/A  |
| N/A                    | Ramp inside XWalk1?   | N/A   | N/A  | Ramp inside XWalk2?         | N/A  |
|                        | Road Slope (%)        | 3.2   |      | Clear Space?                | N/A  |
|                        | Road X Slope (%)      | 2.1   | N/A  | Clear Space to XWalk (in)   | N/A  |
| N/A                    | Any Obstructions?     | N/A   | N/A  | Storm Grate/Utility Hazard? | N/A  |
|                        | Obstruction Type      |       |      | Storm Grate/Utility Type    |      |
|                        |                       | N/A   |      |                             | N/A  |
|                        |                       |       | Yes  | Surface Condition? (G/P)    | Good |