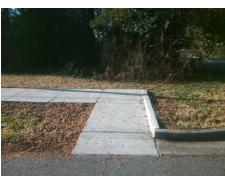

## **Access Compliance Report Public Rights-of-Way** (Curb Ramps)

Intersection ID: 18375 Main Street: MONTCLAIR\_AV **Cross Street: WESTBURY RD** Location: SE ADA ID: EB1B2B7E25FF Ramp Type: BlendTrans2 Initial Pass/Fail: Fail **Overall Compliance: No Severity Score:** 1.25

## Field Measurements/Component Compliance

**MONTCLAIR AV** Street 1 Name Stop Condition-Street 1 Street 2 Name Stop Condition-Street 2

**Remove & Replace Curb Ramp With** Two New Directional Ramps or Equivalent.

Surveyor Notes:

N/A

PROW/ADA:

R304.5.3

StopSign N/A N/A

> Total Cost: 3200.00

| Compliance Description |                       | Data  | Comp | liance Description          | Data |
|------------------------|-----------------------|-------|------|-----------------------------|------|
| N/A                    | Ramp Length (in)      | 125.0 | Yes  | BlendTrans Slope (%)        | 2.2  |
| Yes                    | Ramp Width (in)       | 58.5  | No   | BlendTrans XSlope (%)       | 2.5  |
| N/A                    | Flare Type LT         | N/A   | N/A  | Flare Type RT               | N/A  |
| N/A                    | Flare Slope LT (%)    | N/A   | N/A  | Flare Slope RT (%)          | N/A  |
| N/A                    | Flare Traversable LT? | N/A   | N/A  | Flare Traversable RT?       | N/A  |
| N/A                    | Landing Length (in)   | N/A   | N/A  | DWS Provided?               | N/A  |
| N/A                    | Landing Width (in)    | N/A   | N/A  | DWS Contrast?               | N/A  |
| N/A                    | Landing Slope (%)     | N/A   | N/A  | DWS Length (in)             | N/A  |
| N/A                    | Landing X Slope (%)   | N/A   | N/A  | DWS Full Width?             | N/A  |
| N/A                    | Landing Curb? (Y/N)   | N/A   | N/A  | DWS Offset (in)             | N/A  |
| N/A                    | Shared Landing?       | N/A   |      |                             |      |
| N/A                    | Gutter Ponding?       | N/A   | N/A  | Gutter Slope (%)            | N/A  |
| N/A                    | Gutter Lip Ht (in)    | N/A   | N/A  | Gutter X Slope (%)          | N/A  |
| N/A                    | Painted X Walk1?      | No    | N/A  | Painted X Walk2?            | N/A  |
|                        | X Walk 1 Direction    | To NE |      | X Walk 2 Direction          | N/A  |
|                        | X Walk 1 Width (in)   | N/A   |      | X Walk 2 Width (in)         | N/A  |
|                        | X Walk 1 Slope (%)    | 2.1   |      | X Walk 2 Slope (%)          | N/A  |
|                        | X Walk 1 X Slope (%)  | 3.2   |      | X Walk 2 X Slope (%)        | N/A  |
| N/A                    | Ramp inside XWalk1?   | N/A   | N/A  | Ramp inside XWalk2?         | N/A  |
|                        | Road Slope (%)        | 3.2   |      | Clear Space?                | N/A  |
|                        | Road X Slope (%)      | 2.1   | N/A  | Clear Space to XWalk (in)   | N/A  |
| N/A                    | Any Obstructions?     | N/A   | N/A  | Storm Grate/Utility Hazard? | N/A  |
|                        | Obstruction Type      |       |      | Storm Grate/Utility Type    |      |
|                        |                       | N/A   |      |                             | N/A  |
|                        |                       |       | Yes  | Surface Condition? (G/P)    | Good |