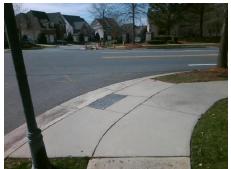

## Field Measurements/Component Compliance

Remove & Replace Curb Ramp With Two New Directional Ramps or Equivalent.

Surveyor Notes:

N/A

PROW/ADA:

R304.2.2, R304.5.3

| WWW.                   |                     |
|------------------------|---------------------|
| treet 1 Name           | BEREWICK COMMONS PY |
| top Condition-Street 2 | None                |
| treet 2 Name           | TRAILMOOR RD        |
| top Condition-Street 1 | StopSign            |
|                        |                     |
|                        |                     |
|                        |                     |

| Comp | liance Description    | Data  | Comp | liance            | Description             | Data  |
|------|-----------------------|-------|------|-------------------|-------------------------|-------|
| N/A  | Ramp Length (in)      | 52.0  | No   | No Ramp Slope (%) |                         | 11.0  |
| Yes  | Ramp Width (in)       | 48.0  | No   | Ramp              | Ramp XSlope (%)         |       |
| N/A  | Flare Type LT         | N/A   | N/A  | Flare             | Type RT                 | N/A   |
| N/A  | Flare Slope LT (%)    | N/A   | N/A  | Flare             | Slope RT (%)            | N/A   |
| N/A  | Flare Traversable LT? | N/A   | N/A  | Flare             | Traversable RT?         | N/A   |
| N/A  | Landing Length (in)   | N/A   | N/A  | DWS               | Provided?               | N/A   |
| N/A  | Landing Width (in)    | N/A   | N/A  | DWS               | Contrast?               | N/A   |
| N/A  | Landing Slope (%)     | N/A   | N/A  | DWS               | Length (in)             | N/A   |
| N/A  | Landing X Slope (%)   | N/A   | N/A  | DWS               | Full Width?             | N/A   |
| N/A  | Landing Curb? (Y/N)   | N/A   | N/A  | DWS               | Offset (in)             | N/A   |
| N/A  | Shared Landing?       | N/A   |      |                   |                         |       |
| N/A  | Gutter Ponding?       | N/A   | N/A  | Gutte             | r Slope (%)             | N/A   |
| N/A  | Gutter Lip Ht (in)    | N/A   | N/A  | Gutte             | r X Slope (%)           | N/A   |
| N/A  | Painted X Walk1?      | No    | N/A  | Paint             | ed X Walk2?             | No    |
|      | X Walk 1 Direction    | To SW |      | X Wa              | lk 2 Direction          | To SE |
| N/A  | X Walk 1 Width (in)   | N/A   | N/A  | X Wa              | lk 2 Width (in)         | N/A   |
|      | X Walk 1 Slope (%)    | 0.1   |      | X Wa              | lk 2 Slope (%)          | 0.9   |
|      | X Walk 1 X Slope (%)  | 0.2   |      | X Wa              | lk 2 X Slope (%)        | 0.7   |
| N/A  | Ramp inside XWalk1?   | N/A   | N/A  | Ramp              | inside XWalk2?          | N/A   |
|      | Road Slope (%)        | 0.8   | N/A  | Clear             | Space?                  | N/A   |
|      | Road X Slope (%)      | 0.3   | N/A  | Clear             | Space to XWalk (in)     | N/A   |
| N/A  | Any Obstructions?     | N/A   | N/A  | Storm             | n Grate/Utility Hazard? | N/A   |
|      | Obstruction Type      |       |      | Storm             | n Grate/Utility Type    |       |
|      |                       | N/A   |      |                   |                         | N/A   |