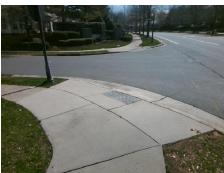

## Field Measurements/Component Compliance

Remove & Replace Curb Ramp With Two New Directional Ramps or Equivalent.

Surveyor Notes:

N/A

PROW/ADA:

R304.2.2, R304.5.3

| WWW.                   |                     |
|------------------------|---------------------|
| treet 1 Name           | BEREWICK COMMONS PY |
| top Condition-Street 2 | None                |
| treet 2 Name           | TRAILMOOR RD        |
| top Condition-Street 1 | StopSign            |
|                        |                     |
|                        |                     |
|                        |                     |

| Comp | liance Description    | Data  | Comp | liance            | Description             | Data  |
|------|-----------------------|-------|------|-------------------|-------------------------|-------|
| N/A  | Ramp Length (in)      | 52.0  | No   | No Ramp Slope (%) |                         | 11.0  |
| Yes  | Ramp Width (in)       | 48.0  | No   | Ramp              | Ramp XSlope (%)         |       |
| N/A  | Flare Type LT         | N/A   | N/A  | Flare             | Type RT                 | N/A   |
| N/A  | Flare Slope LT (%)    | N/A   | N/A  | Flare             | Slope RT (%)            | N/A   |
| N/A  | Flare Traversable LT? | N/A   | N/A  | Flare             | Traversable RT?         | N/A   |
| N/A  | Landing Length (in)   | N/A   | N/A  | DWS               | Provided?               | N/A   |
| N/A  | Landing Width (in)    | N/A   | N/A  | DWS               | Contrast?               | N/A   |
| N/A  | Landing Slope (%)     | N/A   | N/A  | DWS               | Length (in)             | N/A   |
| N/A  | Landing X Slope (%)   | N/A   | N/A  | DWS               | Full Width?             | N/A   |
| N/A  | Landing Curb? (Y/N)   | N/A   | N/A  | DWS               | Offset (in)             | N/A   |
| N/A  | Shared Landing?       | N/A   |      |                   |                         |       |
| N/A  | Gutter Ponding?       | N/A   | N/A  | Gutte             | r Slope (%)             | N/A   |
| N/A  | Gutter Lip Ht (in)    | N/A   | N/A  | Gutte             | r X Slope (%)           | N/A   |
| N/A  | Painted X Walk1?      | No    | N/A  | Paint             | ed X Walk2?             | No    |
|      | X Walk 1 Direction    | To SW |      | X Wa              | lk 2 Direction          | To SE |
| N/A  | X Walk 1 Width (in)   | N/A   | N/A  | X Wa              | lk 2 Width (in)         | N/A   |
|      | X Walk 1 Slope (%)    | 0.1   |      | X Wa              | lk 2 Slope (%)          | 0.9   |
|      | X Walk 1 X Slope (%)  | 0.2   |      | X Wa              | lk 2 X Slope (%)        | 0.7   |
| N/A  | Ramp inside XWalk1?   | N/A   | N/A  | Ramp              | inside XWalk2?          | N/A   |
|      | Road Slope (%)        | 0.8   | N/A  | Clear             | Space?                  | N/A   |
|      | Road X Slope (%)      | 0.3   | N/A  | Clear             | Space to XWalk (in)     | N/A   |
| N/A  | Any Obstructions?     | N/A   | N/A  | Storm             | n Grate/Utility Hazard? | N/A   |
|      | Obstruction Type      |       |      | Storm             | n Grate/Utility Type    |       |
|      |                       | N/A   |      |                   |                         | N/A   |