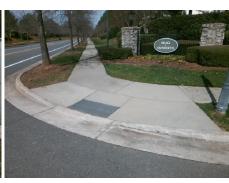

## Field Measurements/Component Compliance

Remove & Replace Curb Ramp With Two New Directional Ramps or Equivalent.

Surveyor Notes:

N/A

PROW/ADA:

R304.2.2, R304.5.3

| WWW.                   |                     |
|------------------------|---------------------|
| treet 1 Name           | BEREWICK COMMONS PY |
| top Condition-Street 2 | None                |
| treet 2 Name           | TRAILMOOR RD        |
| top Condition-Street 1 | StopSign            |
|                        |                     |
|                        |                     |
|                        |                     |

| Comp | liance Description    | Data  | Comp | liance            | Description             | Data  |
|------|-----------------------|-------|------|-------------------|-------------------------|-------|
| N/A  | Ramp Length (in)      | 52.0  | No   | No Ramp Slope (%) |                         | 11.0  |
| Yes  | Ramp Width (in)       | 48.0  | No   | Ramp              | Ramp XSlope (%)         |       |
| N/A  | Flare Type LT         | N/A   | N/A  | Flare             | Type RT                 | N/A   |
| N/A  | Flare Slope LT (%)    | N/A   | N/A  | Flare             | Slope RT (%)            | N/A   |
| N/A  | Flare Traversable LT? | N/A   | N/A  | Flare             | Traversable RT?         | N/A   |
| N/A  | Landing Length (in)   | N/A   | N/A  | DWS               | Provided?               | N/A   |
| N/A  | Landing Width (in)    | N/A   | N/A  | DWS               | Contrast?               | N/A   |
| N/A  | Landing Slope (%)     | N/A   | N/A  | DWS               | Length (in)             | N/A   |
| N/A  | Landing X Slope (%)   | N/A   | N/A  | DWS               | Full Width?             | N/A   |
| N/A  | Landing Curb? (Y/N)   | N/A   | N/A  | DWS               | Offset (in)             | N/A   |
| N/A  | Shared Landing?       | N/A   |      |                   |                         |       |
| N/A  | Gutter Ponding?       | N/A   | N/A  | Gutte             | r Slope (%)             | N/A   |
| N/A  | Gutter Lip Ht (in)    | N/A   | N/A  | Gutte             | r X Slope (%)           | N/A   |
| N/A  | Painted X Walk1?      | No    | N/A  | Paint             | ed X Walk2?             | No    |
|      | X Walk 1 Direction    | To SW |      | X Wa              | lk 2 Direction          | To SE |
| N/A  | X Walk 1 Width (in)   | N/A   | N/A  | X Wa              | lk 2 Width (in)         | N/A   |
|      | X Walk 1 Slope (%)    | 0.1   |      | X Wa              | lk 2 Slope (%)          | 0.9   |
|      | X Walk 1 X Slope (%)  | 0.2   |      | X Wa              | lk 2 X Slope (%)        | 0.7   |
| N/A  | Ramp inside XWalk1?   | N/A   | N/A  | Ramp              | inside XWalk2?          | N/A   |
|      | Road Slope (%)        | 0.8   | N/A  | Clear             | Space?                  | N/A   |
|      | Road X Slope (%)      | 0.3   | N/A  | Clear             | Space to XWalk (in)     | N/A   |
| N/A  | Any Obstructions?     | N/A   | N/A  | Storm             | n Grate/Utility Hazard? | N/A   |
|      | Obstruction Type      |       |      | Storm             | n Grate/Utility Type    |       |
|      |                       | N/A   |      |                   |                         | N/A   |