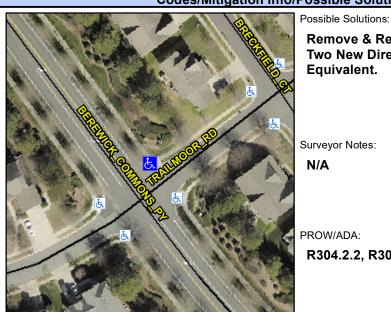

## **Access Compliance Report Public Rights-of-Way** (Curb Ramps)

Intersection ID: 47775 Main Street: BEREWICK\_COMMONS\_PKY Cross Street: TRAILMOOR\_RD Location: NE

ADA ID: EB1C8360827E Ramp Type: PerpDiag Initial Pass/Fail: Fail **Overall Compliance: No** Severity Score: 13.75

## **Codes/Mitigation Info/Possible Solution**

## Field Measurements/Component Compliance

Remove & Replace Curb Ramp With Two New Directional Ramps or Equivalent.

Surveyor Notes:

N/A

PROW/ADA:

R304.2.2, R304.5.3

| WWW.                   |                     |
|------------------------|---------------------|
| treet 1 Name           | BEREWICK COMMONS PY |
| top Condition-Street 2 | None                |
| treet 2 Name           | TRAILMOOR RD        |
| top Condition-Street 1 | StopSign            |
|                        |                     |
|                        |                     |
|                        |                     |

| Comp | liance Description    | Data  | Comp | liance            | Description             | Data  |
|------|-----------------------|-------|------|-------------------|-------------------------|-------|
| N/A  | Ramp Length (in)      | 52.0  | No   | No Ramp Slope (%) |                         | 11.0  |
| Yes  | Ramp Width (in)       | 48.0  | No   | Ramp              | Ramp XSlope (%)         |       |
| N/A  | Flare Type LT         | N/A   | N/A  | Flare             | Type RT                 | N/A   |
| N/A  | Flare Slope LT (%)    | N/A   | N/A  | Flare             | Slope RT (%)            | N/A   |
| N/A  | Flare Traversable LT? | N/A   | N/A  | Flare             | Traversable RT?         | N/A   |
| N/A  | Landing Length (in)   | N/A   | N/A  | DWS               | Provided?               | N/A   |
| N/A  | Landing Width (in)    | N/A   | N/A  | DWS               | Contrast?               | N/A   |
| N/A  | Landing Slope (%)     | N/A   | N/A  | DWS               | Length (in)             | N/A   |
| N/A  | Landing X Slope (%)   | N/A   | N/A  | DWS               | Full Width?             | N/A   |
| N/A  | Landing Curb? (Y/N)   | N/A   | N/A  | DWS               | Offset (in)             | N/A   |
| N/A  | Shared Landing?       | N/A   |      |                   |                         |       |
| N/A  | Gutter Ponding?       | N/A   | N/A  | Gutte             | r Slope (%)             | N/A   |
| N/A  | Gutter Lip Ht (in)    | N/A   | N/A  | Gutte             | r X Slope (%)           | N/A   |
| N/A  | Painted X Walk1?      | No    | N/A  | Paint             | ed X Walk2?             | No    |
|      | X Walk 1 Direction    | To SW |      | X Wa              | lk 2 Direction          | To SE |
| N/A  | X Walk 1 Width (in)   | N/A   | N/A  | X Wa              | lk 2 Width (in)         | N/A   |
|      | X Walk 1 Slope (%)    | 0.1   |      | X Wa              | lk 2 Slope (%)          | 0.9   |
|      | X Walk 1 X Slope (%)  | 0.2   |      | X Wa              | lk 2 X Slope (%)        | 0.7   |
| N/A  | Ramp inside XWalk1?   | N/A   | N/A  | Ramp              | inside XWalk2?          | N/A   |
|      | Road Slope (%)        | 0.8   | N/A  | Clear             | Space?                  | N/A   |
|      | Road X Slope (%)      | 0.3   | N/A  | Clear             | Space to XWalk (in)     | N/A   |
| N/A  | Any Obstructions?     | N/A   | N/A  | Storm             | n Grate/Utility Hazard? | N/A   |
|      | Obstruction Type      |       |      | Storm             | n Grate/Utility Type    |       |
|      |                       | N/A   |      |                   |                         | N/A   |