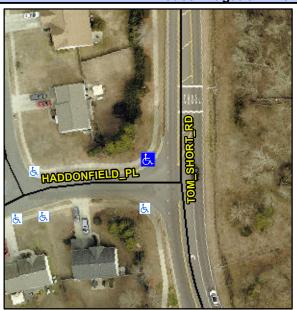

## Access Compliance Report Public Rights-of-Way (Curb Ramps)

Intersection ID: 30634 Main Street: HADDONFIELD\_PL Cross Street: TOM\_SHORT\_RD Location: NW

ADA ID: EB305296DC6F Ramp Type: PerpDiag Initial Pass/Fail: Fail Overall Compliance: No Severity Score: 25

## Field Measurements/Component Compliance

Street 1 Name
Stop Condition-Street 2
Street 2 Name
Stop Condition-Street 1

HADDONFIELD PL StopSign TOM SHORT RD None Possible Solutions:

Remove & Replace Curb Ramp With
Two New Directional Ramps or
Equivalent.