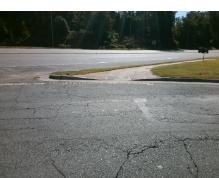

## Access Compliance Report Public Rights-of-Way (Curb Ramps)

Intersection ID: 15397Main Street:N\_WENDOVER\_RDCross Street:N\_WENDOVER\_RD\_RALocation:NADA ID: EB3055398B88Ramp Type:PerpInitial Pass/Fail:FailOverall Compliance:NoSeverity Score:12.5