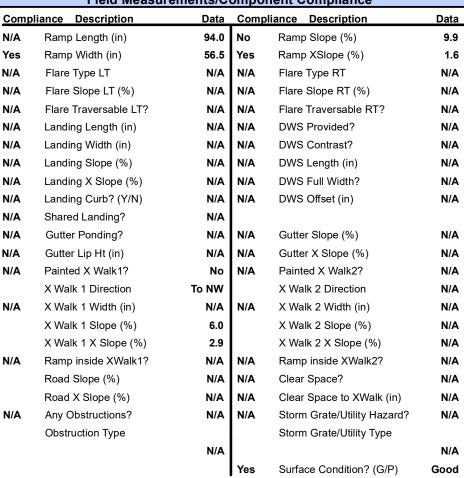

## Field Measurements/Component Compliance

Street 1 Name

Stop Condition-Street 2

Street 2 Name

N/A

Stop Condition-Street 1

N/A

| Possible Solutions:           | <u>c</u> |
|-------------------------------|----------|
| Remove & Replace Entire Ramp. | N        |
|                               | Y        |
|                               | N        |
|                               | N        |
|                               | N        |
|                               | N        |
| Surveyor Notes:               | N        |
| N/A                           | N        |
|                               | N        |
|                               | N        |
|                               | N        |
| PROW/ADA:                     | N        |
| Not Found, R304.2.2           | N        |
|                               | N        |
|                               |          |
|                               | N        |
|                               |          |
|                               |          |