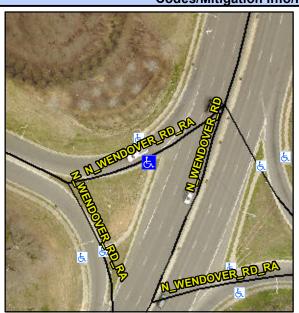

## Access Compliance Report Public Rights-of-Way (Curb Ramps)

Intersection ID: 15397Main Street:N\_WENDOVER\_RDCross Street:N\_WENDOVER\_RD\_RALocation:NADA ID: EB3055398B88Ramp Type:PerpInitial Pass/Fail:FailOverall Compliance:NoSeverity Score:12.5