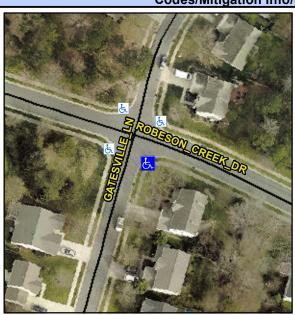

## Access Compliance Report Public Rights-of-Way (Curb Ramps)

N/A

Good

Surface Condition? (G/P)

Intersection ID: 29711 Main Street: GATESVILLE\_LN Cross Street: ROBESON\_CREEK\_DR Location: S

ADA ID: EB337FC20B65 Ramp Type: PerpDiag Initial Pass/Fail: Pass Overall Compliance: No Severity Score: 10.25

## Field Measurements/Component Compliance

Street 1 Name
Stop Condition-Street 2
Street 2 Name
Stop Condition-Street 1

ROBESON CREEK DR None GATESVILLE LN StopSign Possible Solutions:

Remove & Replace Curb Ramp With
Two New Directional Ramps or
Equivalent.