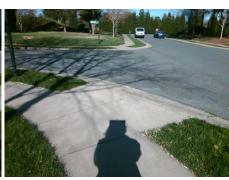

## Access Compliance Report Public Rights-of-Way (Curb Ramps)

N/A

Good

Surface Condition? (G/P)

Intersection ID: 29711 Main Street: GATESVILLE\_LN Cross Street: ROBESON\_CREEK\_DR Location: S

ADA ID: EB337FC20B65 Ramp Type: PerpDiag Initial Pass/Fail: Pass Overall Compliance: No Severity Score: 10.25

## Field Measurements/Component Compliance

Street 1 Name
Stop Condition-Street 2
Street 2 Name
Stop Condition-Street 1

ROBESON CREEK DR None GATESVILLE LN StopSign Possible Solutions:

Remove & Replace Curb Ramp With
Two New Directional Ramps or
Equivalent.

Surveyor Notes:

N/A

PROW/ADA:

R304.5.3, R304.2.1, R305

Total Cost: \$ 3200.00

| r leid Measurements/Component Compnance |                        |                       |        |                             |                             |       |
|-----------------------------------------|------------------------|-----------------------|--------|-----------------------------|-----------------------------|-------|
|                                         | Compliance Description |                       | Data   | Data Compliance Description |                             | Data  |
|                                         | N/A                    | Ramp Length (in)      | 48.0   | Yes                         | Ramp Slope (%)              | 5.5   |
|                                         | Yes                    | Ramp Width (in)       | 48.0   | No                          | Ramp XSlope (%)             | 2.2   |
|                                         | N/A                    | Flare Type LT         | Sloped | N/A                         | Flare Type RT               | N/A   |
|                                         | N/A                    | Flare Slope LT (%)    | 2.5    | N/A                         | Flare Slope RT (%)          | 6.3   |
|                                         | N/A                    | Flare Traversable LT? | No     | N/A                         | Flare Traversable RT?       | No    |
|                                         | No                     | Landing Length (in)   | 47.5   | No                          | DWS Provided?               | No    |
|                                         | Yes                    | Landing Width (in)    | 48.0   | N/A                         | DWS Contrast?               | No    |
|                                         | Yes                    | Landing Slope (%)     | 1.8    | N/A                         | DWS Length (in)             | N/A   |
|                                         | Yes                    | Landing X Slope (%)   | 1.4    | N/A                         | DWS Full Width?             | No    |
|                                         | N/A                    | Landing Curb? (Y/N)   | No     | N/A                         | DWS Offset (in)             | N/A   |
|                                         | N/A                    | Shared Landing?       | No     |                             |                             |       |
|                                         | Yes                    | Gutter Ponding?       | No     | Yes                         | Gutter Slope (%)            | 1.6   |
|                                         | Yes                    | Gutter Lip Ht (in)    | 0.0    | Yes                         | Gutter X Slope (%)          | 1.2   |
|                                         | N/A                    | Painted X Walk1?      | No     | N/A                         | Painted X Walk2?            | No    |
|                                         |                        | X Walk 1 Direction    | To NE  |                             | X Walk 2 Direction          | To NW |
|                                         | N/A                    | X Walk 1 Width (in)   | N/A    | N/A                         | X Walk 2 Width (in)         | N/A   |
|                                         |                        | X Walk 1 Slope (%)    | 2.1    |                             | X Walk 2 Slope (%)          | 6.8   |
|                                         |                        | X Walk 1 X Slope (%)  | 3.4    |                             | X Walk 2 X Slope (%)        | 0.1   |
|                                         | N/A                    | Ramp inside XWalk1?   | N/A    | N/A                         | Ramp inside XWalk2?         | N/A   |
|                                         |                        | Road Slope (%)        | 3.4    | N/A                         | Clear Space?                | Yes   |
|                                         |                        | Road X Slope (%)      | 5.5    | N/A                         | Clear Space to XWalk (in)   | N/A   |
|                                         | Yes                    | Any Obstructions?     | No     | Yes                         | Storm Grate/Utility Hazard? | No    |
|                                         |                        | Obstruction Type      |        |                             | Storm Grate/Utility Type    |       |
|                                         |                        |                       |        |                             |                             |       |