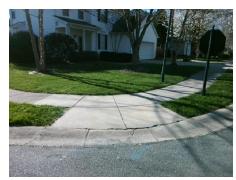

## Access Compliance Report Public Rights-of-Way (Curb Ramps)

N/A

Good

Surface Condition? (G/P)

Intersection ID: 29711 Main Street: GATESVILLE\_LN Cross Street: ROBESON\_CREEK\_DR Location: S

ADA ID: EB337FC20B65 Ramp Type: PerpDiag Initial Pass/Fail: Pass Overall Compliance: No Severity Score: 10.25

## Field Measurements/Component Compliance

Street 1 Name
Stop Condition-Street 2
Street 2 Name
Stop Condition-Street 1

ROBESON CREEK DR None GATESVILLE LN StopSign Possible Solutions:

Remove & Replace Curb Ramp With
Two New Directional Ramps or
Equivalent.

Surveyor Notes:

N/A

PROW/ADA:

R304.5.3, R304.2.1, R305

Total Cost: \$ 3200.00

| r leid Measurements/Component Compnance |                        |                       |        |                             |                             |       |
|-----------------------------------------|------------------------|-----------------------|--------|-----------------------------|-----------------------------|-------|
|                                         | Compliance Description |                       | Data   | Data Compliance Description |                             | Data  |
|                                         | N/A                    | Ramp Length (in)      | 48.0   | Yes                         | Ramp Slope (%)              | 5.5   |
|                                         | Yes                    | Ramp Width (in)       | 48.0   | No                          | Ramp XSlope (%)             | 2.2   |
|                                         | N/A                    | Flare Type LT         | Sloped | N/A                         | Flare Type RT               | N/A   |
|                                         | N/A                    | Flare Slope LT (%)    | 2.5    | N/A                         | Flare Slope RT (%)          | 6.3   |
|                                         | N/A                    | Flare Traversable LT? | No     | N/A                         | Flare Traversable RT?       | No    |
|                                         | No                     | Landing Length (in)   | 47.5   | No                          | DWS Provided?               | No    |
|                                         | Yes                    | Landing Width (in)    | 48.0   | N/A                         | DWS Contrast?               | No    |
|                                         | Yes                    | Landing Slope (%)     | 1.8    | N/A                         | DWS Length (in)             | N/A   |
|                                         | Yes                    | Landing X Slope (%)   | 1.4    | N/A                         | DWS Full Width?             | No    |
|                                         | N/A                    | Landing Curb? (Y/N)   | No     | N/A                         | DWS Offset (in)             | N/A   |
|                                         | N/A                    | Shared Landing?       | No     |                             |                             |       |
|                                         | Yes                    | Gutter Ponding?       | No     | Yes                         | Gutter Slope (%)            | 1.6   |
|                                         | Yes                    | Gutter Lip Ht (in)    | 0.0    | Yes                         | Gutter X Slope (%)          | 1.2   |
|                                         | N/A                    | Painted X Walk1?      | No     | N/A                         | Painted X Walk2?            | No    |
|                                         |                        | X Walk 1 Direction    | To NE  |                             | X Walk 2 Direction          | To NW |
|                                         | N/A                    | X Walk 1 Width (in)   | N/A    | N/A                         | X Walk 2 Width (in)         | N/A   |
|                                         |                        | X Walk 1 Slope (%)    | 2.1    |                             | X Walk 2 Slope (%)          | 6.8   |
|                                         |                        | X Walk 1 X Slope (%)  | 3.4    |                             | X Walk 2 X Slope (%)        | 0.1   |
|                                         | N/A                    | Ramp inside XWalk1?   | N/A    | N/A                         | Ramp inside XWalk2?         | N/A   |
|                                         |                        | Road Slope (%)        | 3.4    | N/A                         | Clear Space?                | Yes   |
|                                         |                        | Road X Slope (%)      | 5.5    | N/A                         | Clear Space to XWalk (in)   | N/A   |
|                                         | Yes                    | Any Obstructions?     | No     | Yes                         | Storm Grate/Utility Hazard? | No    |
|                                         |                        | Obstruction Type      |        |                             | Storm Grate/Utility Type    |       |
|                                         |                        |                       |        |                             |                             |       |