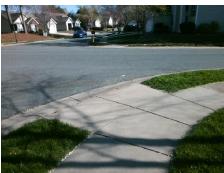

## Access Compliance Report Public Rights-of-Way (Curb Ramps)

N/A

Good

Surface Condition? (G/P)

Intersection ID: 29711 Main Street: GATESVILLE\_LN Cross Street: ROBESON\_CREEK\_DR Location: S

ADA ID: EB337FC20B65 Ramp Type: PerpDiag Initial Pass/Fail: Pass Overall Compliance: No Severity Score: 10.25

## Field Measurements/Component Compliance

Street 1 Name
Stop Condition-Street 2
Street 2 Name
Stop Condition-Street 1

ROBESON CREEK DR None GATESVILLE LN StopSign Possible Solutions:

Remove & Replace Curb Ramp With
Two New Directional Ramps or
Equivalent.

Surveyor Notes:

N/A

PROW/ADA:

R304.5.3, R304.2.1, R305

Total Cost: \$ 3200.00

| r leid Measurements/Component Compnance |                        |                       |        |                             |                             |       |
|-----------------------------------------|------------------------|-----------------------|--------|-----------------------------|-----------------------------|-------|
|                                         | Compliance Description |                       | Data   | Data Compliance Description |                             | Data  |
|                                         | N/A                    | Ramp Length (in)      | 48.0   | Yes                         | Ramp Slope (%)              | 5.5   |
|                                         | Yes                    | Ramp Width (in)       | 48.0   | No                          | Ramp XSlope (%)             | 2.2   |
|                                         | N/A                    | Flare Type LT         | Sloped | N/A                         | Flare Type RT               | N/A   |
|                                         | N/A                    | Flare Slope LT (%)    | 2.5    | N/A                         | Flare Slope RT (%)          | 6.3   |
|                                         | N/A                    | Flare Traversable LT? | No     | N/A                         | Flare Traversable RT?       | No    |
|                                         | No                     | Landing Length (in)   | 47.5   | No                          | DWS Provided?               | No    |
|                                         | Yes                    | Landing Width (in)    | 48.0   | N/A                         | DWS Contrast?               | No    |
|                                         | Yes                    | Landing Slope (%)     | 1.8    | N/A                         | DWS Length (in)             | N/A   |
|                                         | Yes                    | Landing X Slope (%)   | 1.4    | N/A                         | DWS Full Width?             | No    |
|                                         | N/A                    | Landing Curb? (Y/N)   | No     | N/A                         | DWS Offset (in)             | N/A   |
|                                         | N/A                    | Shared Landing?       | No     |                             |                             |       |
|                                         | Yes                    | Gutter Ponding?       | No     | Yes                         | Gutter Slope (%)            | 1.6   |
|                                         | Yes                    | Gutter Lip Ht (in)    | 0.0    | Yes                         | Gutter X Slope (%)          | 1.2   |
|                                         | N/A                    | Painted X Walk1?      | No     | N/A                         | Painted X Walk2?            | No    |
|                                         |                        | X Walk 1 Direction    | To NE  |                             | X Walk 2 Direction          | To NW |
|                                         | N/A                    | X Walk 1 Width (in)   | N/A    | N/A                         | X Walk 2 Width (in)         | N/A   |
|                                         |                        | X Walk 1 Slope (%)    | 2.1    |                             | X Walk 2 Slope (%)          | 6.8   |
|                                         |                        | X Walk 1 X Slope (%)  | 3.4    |                             | X Walk 2 X Slope (%)        | 0.1   |
|                                         | N/A                    | Ramp inside XWalk1?   | N/A    | N/A                         | Ramp inside XWalk2?         | N/A   |
|                                         |                        | Road Slope (%)        | 3.4    | N/A                         | Clear Space?                | Yes   |
|                                         |                        | Road X Slope (%)      | 5.5    | N/A                         | Clear Space to XWalk (in)   | N/A   |
|                                         | Yes                    | Any Obstructions?     | No     | Yes                         | Storm Grate/Utility Hazard? | No    |
|                                         |                        | Obstruction Type      |        |                             | Storm Grate/Utility Type    |       |
|                                         |                        |                       |        |                             |                             |       |