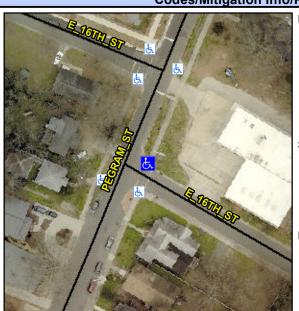

## **Access Compliance Report Public Rights-of-Way** (Curb Ramps)

Intersection ID: 12190 Main Street: E\_16TH\_ST Cross Street: PEGRAM\_ST Location:

ADA ID: EB34701AD675 Ramp Type: Perp Initial Pass/Fail: Fail **Overall Compliance: No** Severity Score: 21.25

## **Codes/Mitigation Info/Possible Solution**

Street 1 Name E 16TH ST Stop Condition-Street 2 StopSign Street 2 Name N/A Stop Condition-Street 1 N/A Possible Solutions: Remove & Replace Entire Ramp. Surveyor Notes: N/A PROW/ADA: Not Found, R304.5.1, R304.2.2