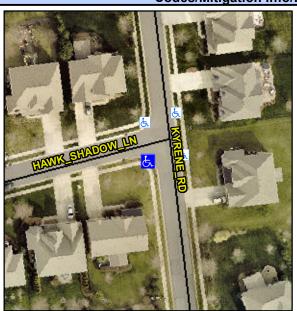

## Access Compliance Report Public Rights-of-Way (Curb Ramps)

Intersection ID: 47970Main Street:KYRENE\_RDCross Street:HAWK\_SHADOW\_LNLocation:SWADA ID: EB357466BBE1Ramp Type:PerpDiagInitial Pass/Fail:FailOverall Compliance:NoSeverity Score:10

**Codes/Mitigation Info/Possible Solution** 

Field Measurements/Component Compliance

Street 1 Name
Stop Condition-Street 2
Street 2 Name
Stop Condition-Street 1

KYRENE RD None HAWK SHADOW LN StopSign Possible Solutions: